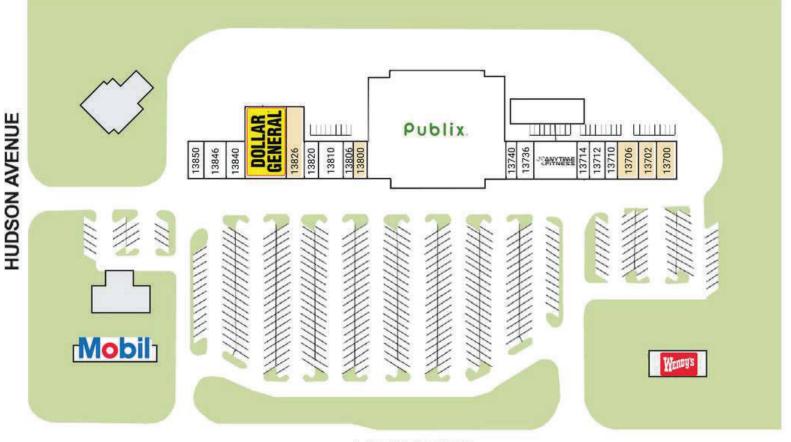

# SITE PLAN

| 13700 | AVAILABLE          | 1,200  | 13800 | AVAILABLE        | 1,200 |
|-------|--------------------|--------|-------|------------------|-------|
| 13702 | AVAILABLE          | 900    | 13806 | CBD Plus         | 1,200 |
| 13706 | AVAILABLE          | 3,300  | 13810 | Hudson Liquors   | 2,100 |
| 13710 | China King         | 1,200  | 13820 | Fantastic Sam's  | 1,500 |
| 13712 | Passaro Eye        | 1,200  | 13826 | AVAILABLE        | 2,880 |
| 13714 | Tropical Poke Cafe | 1,200  | 13828 | Dollar General   | 7,680 |
| 13730 | Anytime Fitness    | 4,200  | 13840 | Ram's Restaurant | 2,400 |
| 13736 | Advanced Dental    | 1,500  | 13846 | Rain Dance Pool  | 900   |
| 13740 | LL Nails           | 900    | 13850 | Fairway Pharmacy | 1,500 |
| 13752 | Publix             | 42,323 |       |                  |       |