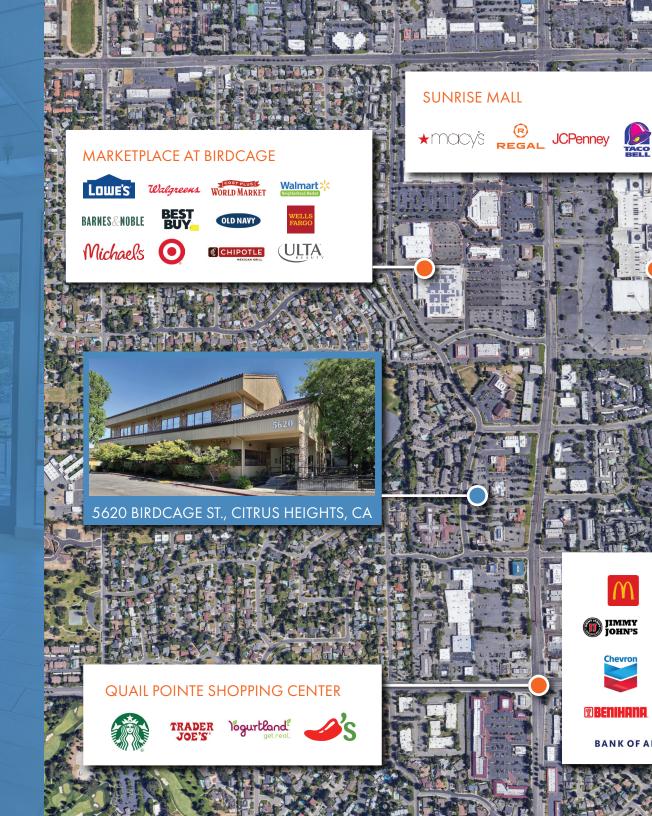

# **PROPERTY FEATURES**

TWO STORY MULTI-TENANT OFFICE

HIGHWAY I-80 (5 MI)

SACRAMENTO INTERNATIONAL AIRPORT (24 MI)

PARKING RATIO OF 4 PER 1,000 SF

WALKING DISTANCE TO SHOPPING CENTERS

RESTAURANTS

BARS

BANKS

MEDICAL CENTERS

FedEx.

S AT&T

BANK OF AMERICA