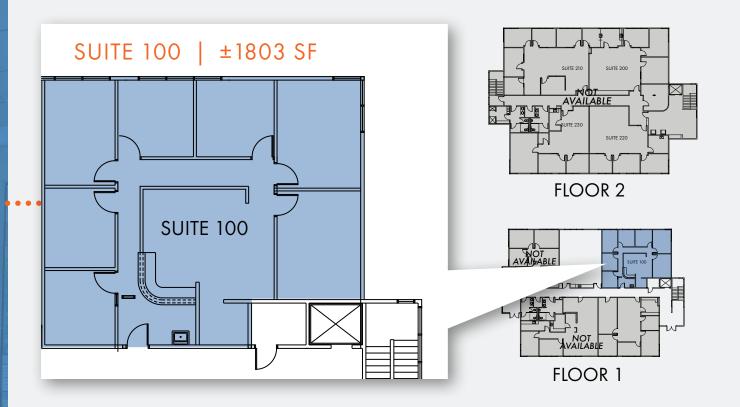

## FLOOR PLAN

AVAILABLE FOR LEASE

\$1.25/SF, FSG

AVAILABLE FOR PURCHASE

YEAR BUILT 1980