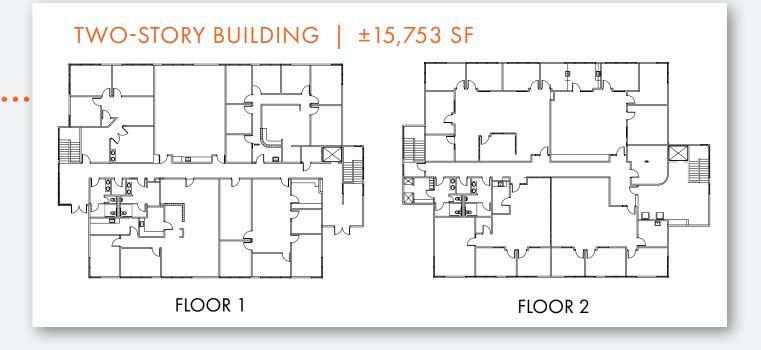

## FLOOR PLAN

AVAILABLE FOR LEASE

\$1.25/SF, FSG

AVAILABLE FOR PURCHASE

YEAR BUILT 1980

# **PROPERTY FEATURES**

TWO STORY MULTI-TENANT OFFICE

HIGHWAY I-80 (5 MI)

SACRAMENTO INTERNATIONAL AIRPORT (24 MI)

PARKING RATIO OF 4 PER 1,000 SF

WALKING DISTANCE TO SHOPPING CENTERS

RESTAURANTS

BARS