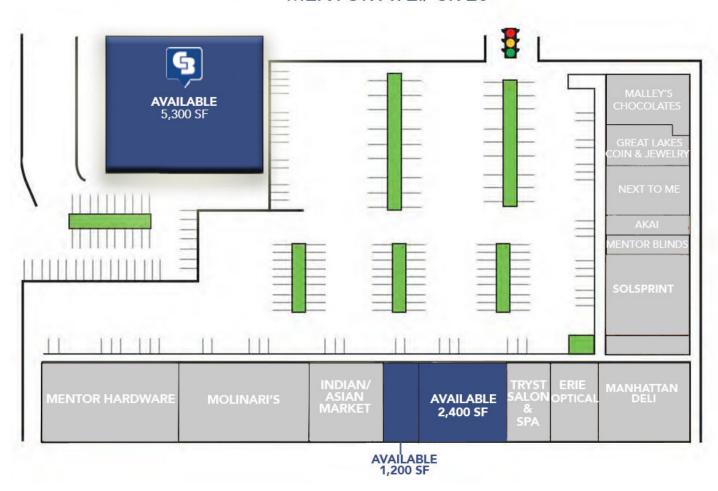

#### 8880 MENTOR AVENUE

Mentor, OH 44060

| SPACES   | LEASE RATE    | SPACE SIZE |
|----------|---------------|------------|
| 8900 D,E | Negotiable    | 2,400 SF   |
| 8900 F   | \$12.00 SF/yr | 1,200 SF   |
| 8800     | Negotiable    | 5,300 SF   |
|          |               |            |