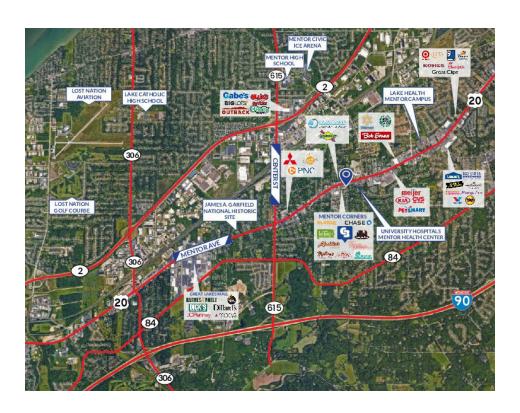

#### **AREA**

Over 100,000 people within 3 miles with an average household income exceeding \$78,900. Convenient to I-90 and SR 2 via SR 44 and SR 615, and serving Mentor, Concord, Painesville and the surrounding areas. Retailers in the Immediate Area: Target, Lowe's, Kohl's, Dick's Sporting Goods, Gordman's, and ULTA. Restaurants in the immediate Area: Panera Bread, Chick Fil A, Dunkin Donuts