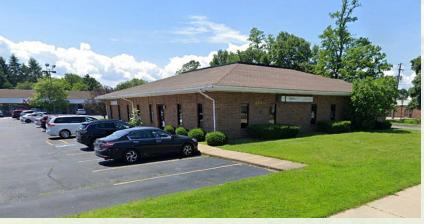

## FIRST TIME OUTLOT AVAILABLE FOR LEASE IN 25 YEARS!

8880 Mentor Ave., Mentor, OH 44060

#### **FEATURES**

- Prime Mentor Location!
- Great for retail/service.
- 5,300 SF available.
- Multiple points of ingress and egress including a signaled intersection.
- Possible drive-thru!
- Outlot can be demised, redeveloped, or ground lease.
- High Traffic Counts: Over 21,000 VPD.