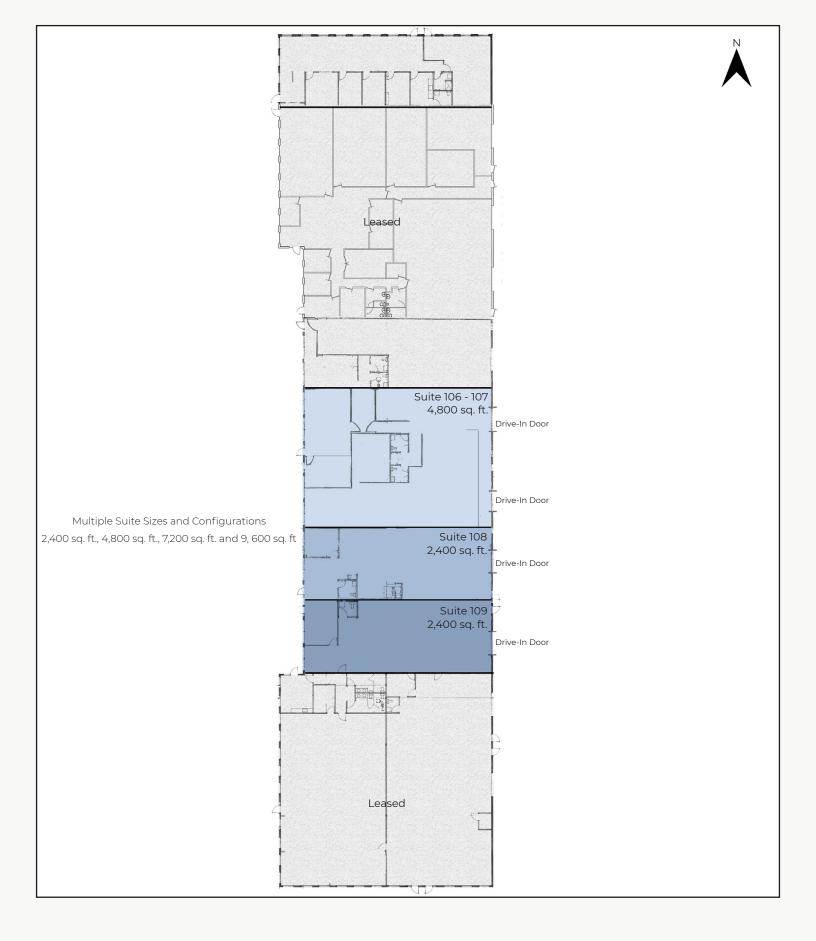

\* Not Including Utilities

- Perfect for Lab, Food Production, R&D and Other Flex / Warehouse Uses
- Multiple Suite Sizes and Configurations: 2,400 sq. ft., 4,800 sq. ft.,
  7,200 sq. ft. and 9,600 sq. ft.
- Space Includes 100% HVAC, Floor Drains, 18' Clear Height and Multiple
  Drive-In Doors
- Central Lafayette Location with Easy Access to South Boulder Rd, Hwy 287
  & Northwest Parkway