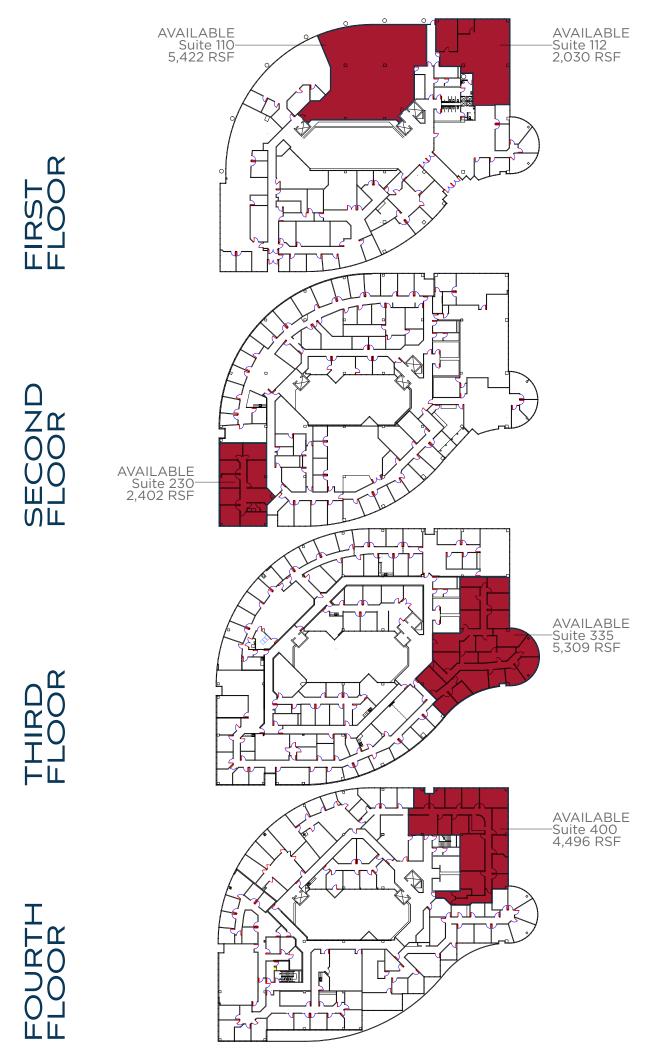

BUILDING SIZE: 113,203 SF

AVAILABLE SPACE: Suite 110: 5,422 RSF

 Suite 112:
 2,030 RSF

 Suite 230:
 2,402 RSF

 Suite 335:
 5,309 RSF

 Suite 400:
 4,496 RSF

**LEASE RATE:** From \$16.00 per RSF NNN

**EXPENSES:** \$7.90 per RSF (2020 estimate)