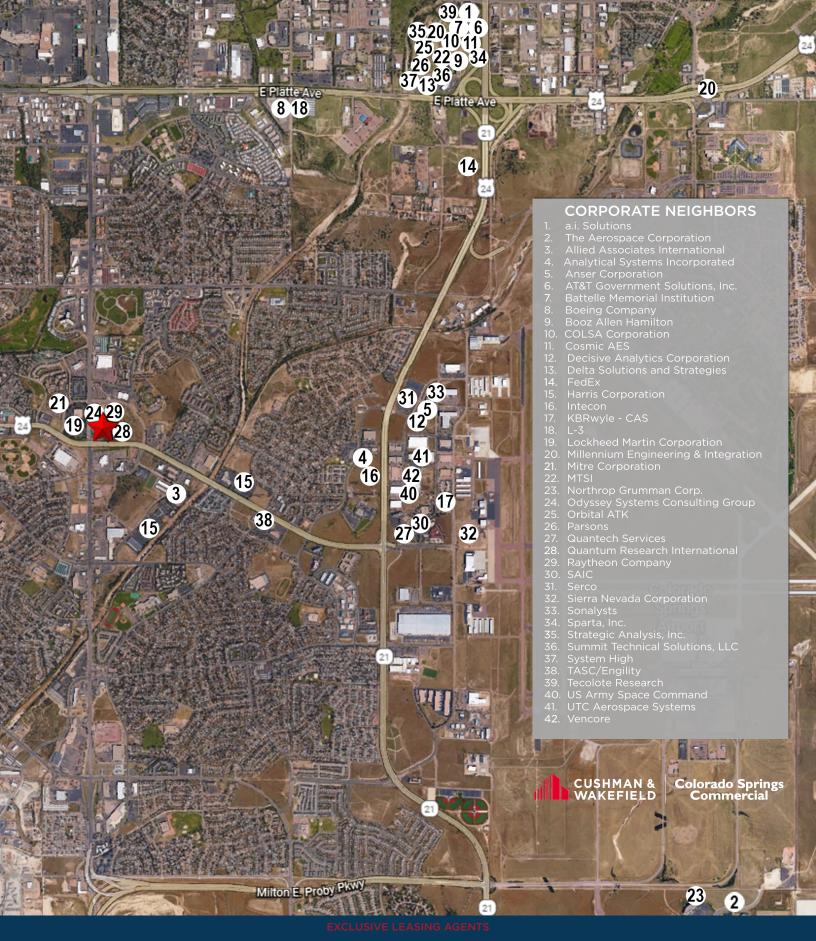

## BUILDING AMENITIES

- ON-SITE WORKOUT FACILITIES
- ON-SITE SECURITY OFFICER
- MEN'S & WOMEN'S SHOWERS
- EASY ACCESS TO PETERSON & SCHRIEVER AFB, NORAD, FORT CARSON, I-25 & COLORADO SPRINGS AIRPORT
- NEWLY UPGRADED COMMON AREAS
- UPGRADED RESTROOMS
- WI-FI THROUGHOUT THE BUILDING
- NEW PARKING SURFACE

FIBER: Century Link & Comcast

PARKING: 3.15 per 1,000 RSF

NUMBER OF STORIES: 5

11 minutes to Peterson AFB 24 minutes to Schriever AFB

10 minutes to Downtown Colorado Springs

12 minutes to Colorado Springs Airport

10 minutes to Fort Carson

8 minutes to I-25

DAVID SCHROEDER II
Director
719 418 4066
dschroeder@coscommercial.com

PETER SCOVILLE
Principal
719 418 4063
pscoville@coscommercial.com

GREG PHANEUF
Principal
719 418 4064
gphaneuf@coscommercial.com