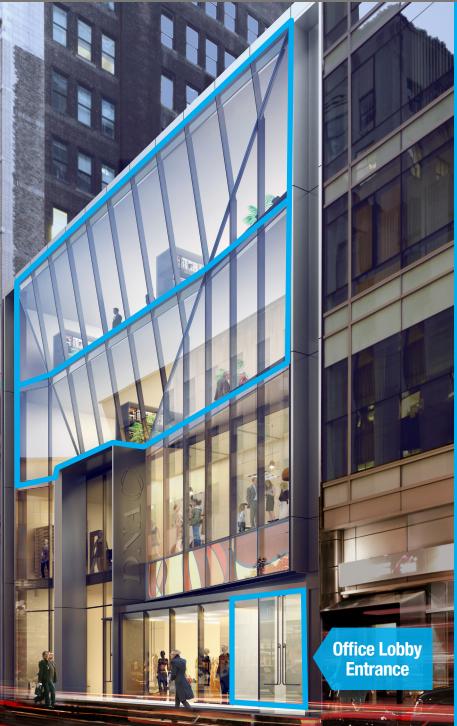

## **BRAND NEW CONSTRUCTION IN THE HEART OF ROCKEFELLER CENTER**

75 FT of Glass Angle Frontage facing Rockefeller Center & Fifth Avenue

FOR OFFICE INQUIRES, PLEASE CONTACT:

DOUGLAS REGAL **212 841 5044** douglas.regal@cushwake.com

## HIGHLIGHTS:

- Brand new stand-alone glass box construction
- Over 20 MM SF of office space within 3 blocks
- More than 400K people visit Rockefeller Center daily (Over 800K during the holiday season)