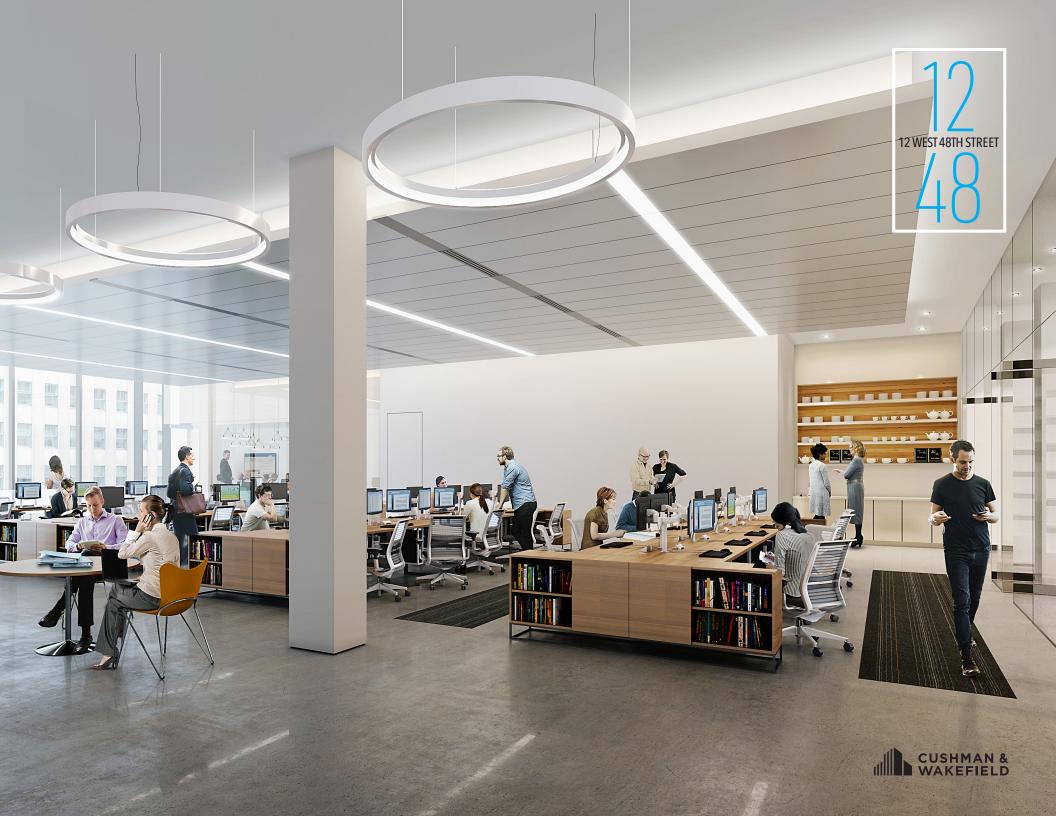

## HIGHLIGHTS:

- Brand new stand-alone glass box construction
- Over 20 MM SF of office space within 3 blocks
- More than 400K people visit Rockefeller Center daily (Over 800K during the holiday season)