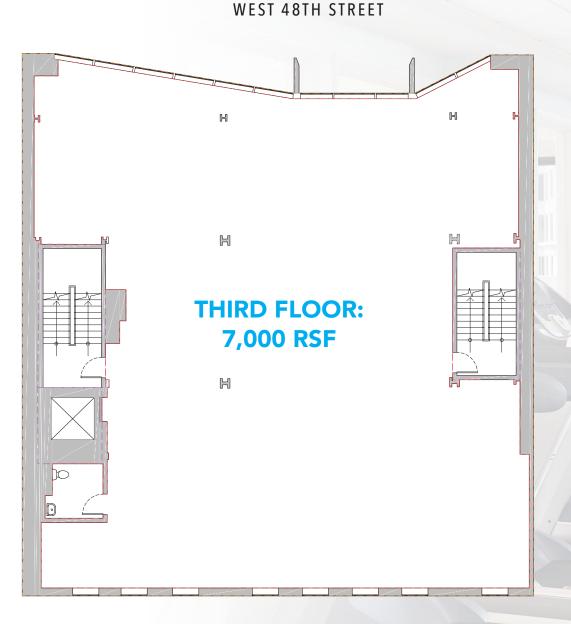

| THIRD FLOOR:     | 7,000 RSF |
|------------------|-----------|
| CEILING HEIGHTS: | 16 FT     |
| POSSESSION:      | IMMEDIATE |
| LEASE TYPE:      | DIRECT    |