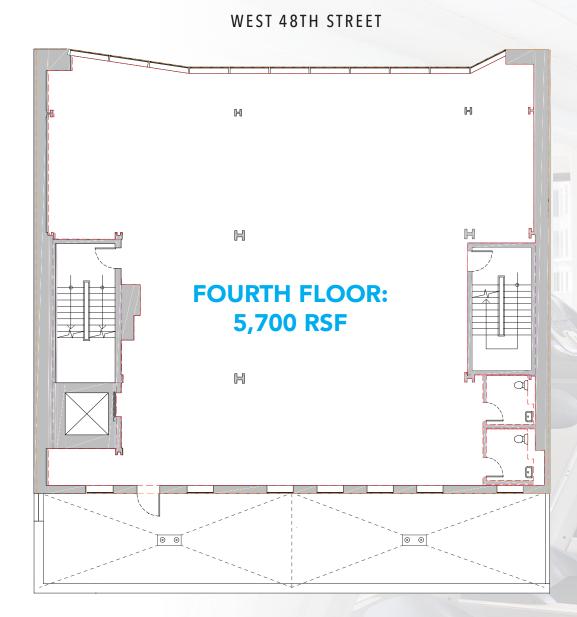

| THIRD FLOOR:     | 5,700 RSF |
|------------------|-----------|
| CEILING HEIGHTS: | 13 FT     |
| POSSESSION:      | IMMEDIATE |
| LEASE TYPE:      | DIRECT    |