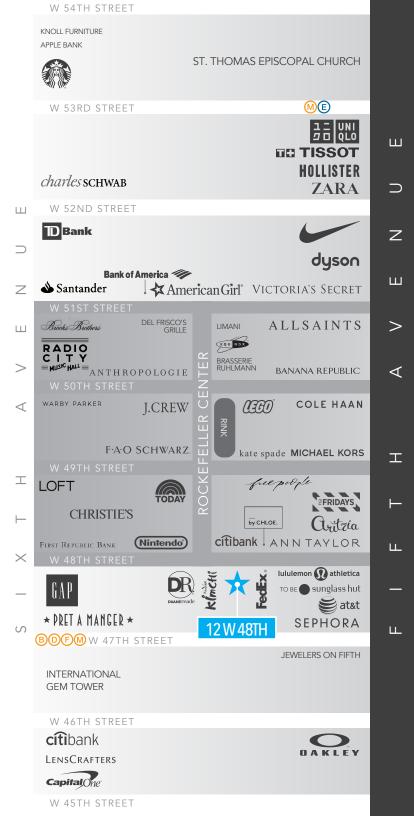

## **NEIGHBORING TENANTS:**

Saks Fifth Avenue, H&M, Lululemon, Puma, Ted Baker, Free People, Nintendo, Magnolia Bakery, J. Crew, Michael Kors, Kate Spade, Vince, Lego, FAO Schwartz and Cole Haan.

KENJI OTA **212 841 5909** kenji.ota@cushwake.com