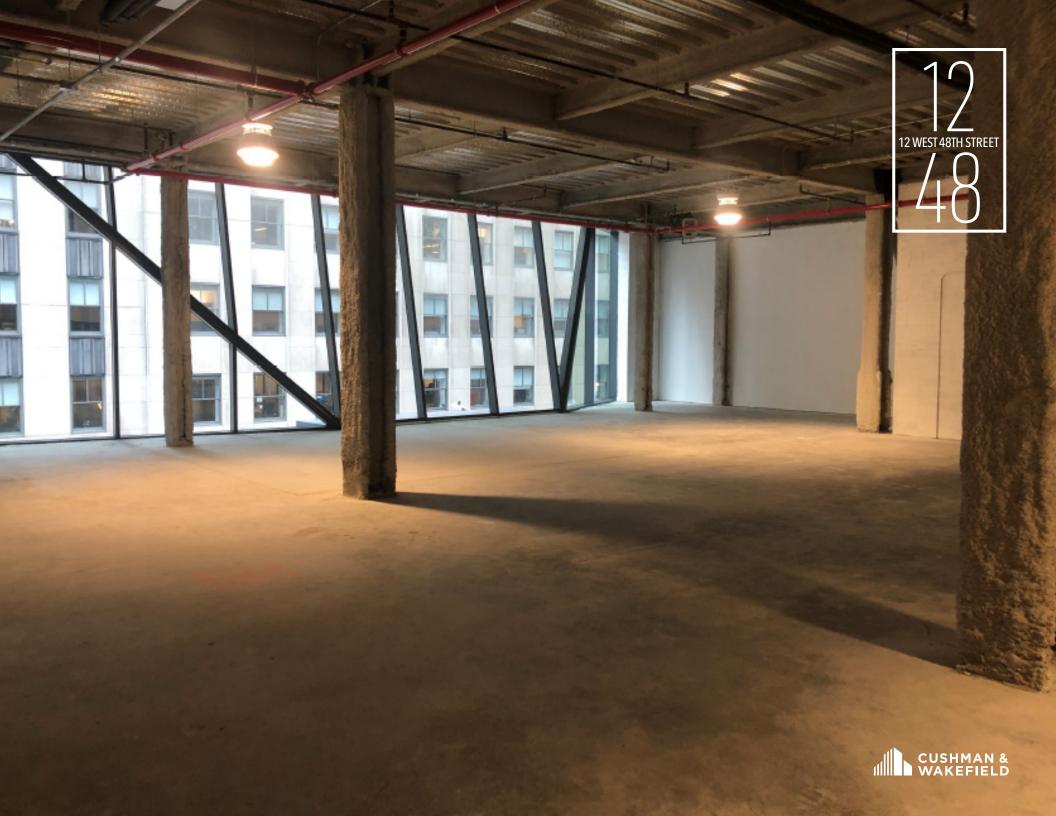

| THIRD FLOOR:     | 7,000 RSF |
|------------------|-----------|
| CEILING HEIGHTS: | 16 FT     |
| POSSESSION:      | IMMEDIATE |
| LEASE TYPE:      | DIRECT    |

## HIGHLIGHTS:

- Brand new stand-alone glass box construction
- Over 20 MM SF of office space within 3 blocks
- More than 400K people visit Rockefeller Center daily (Over 800K during the holiday season)