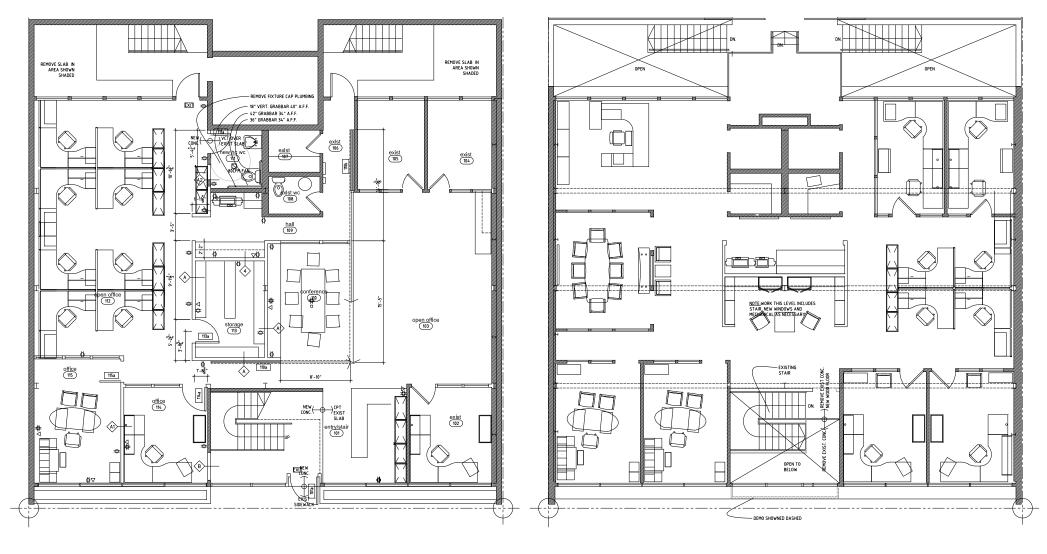

gust 1st, 2017

#### <u>Lease Term:</u>

• 3-5 years

#### **Space Features:**

- 11 private offices
- 2 conference rooms
- Reception area
- Spacious open work areas

95

Walk Score

Walker's Paradise

- 2 Storage rooms
- 4 restrooms (2 on each floor)
- 2 kitchenettes (1 on each floor)

### **Building Info**

#### **Building Features:**

- Built in 1960
- 2 story building
- Construction Class: Masonry
- Remodel and seismic updates in 2000 & 2007

#### Location:

Lower Queen Anne

### Parking:

Onsite parking lot with 14 stalls

### Amenities:

- Within walking distance to restaurants and cafes
- Other amenities include Safeway, Bank of America, Chase, FedEx, USPS, Bartell Drugs, Ofit Gym and much more!

### Transit Score Excellent Transit

72

66

**Bike Score** 

Bikeable

# Floor Plans



1 lower floor

2 upper floor

# Photos

#### First floor: Reception area



First floor: Open work area & conference room with sliding wall

First floor: Open work area



Second floor: Conference room

Second floor: Library & open work area



Outdoor area



First Floor: Office





Second floor: Main reception area





Parking lot





For more information, contact: Gloria Touch 206.971.0625 gloria@cannoncommercial.com

Joe Cannon 206.436.2343 joe@cannoncommercial.com