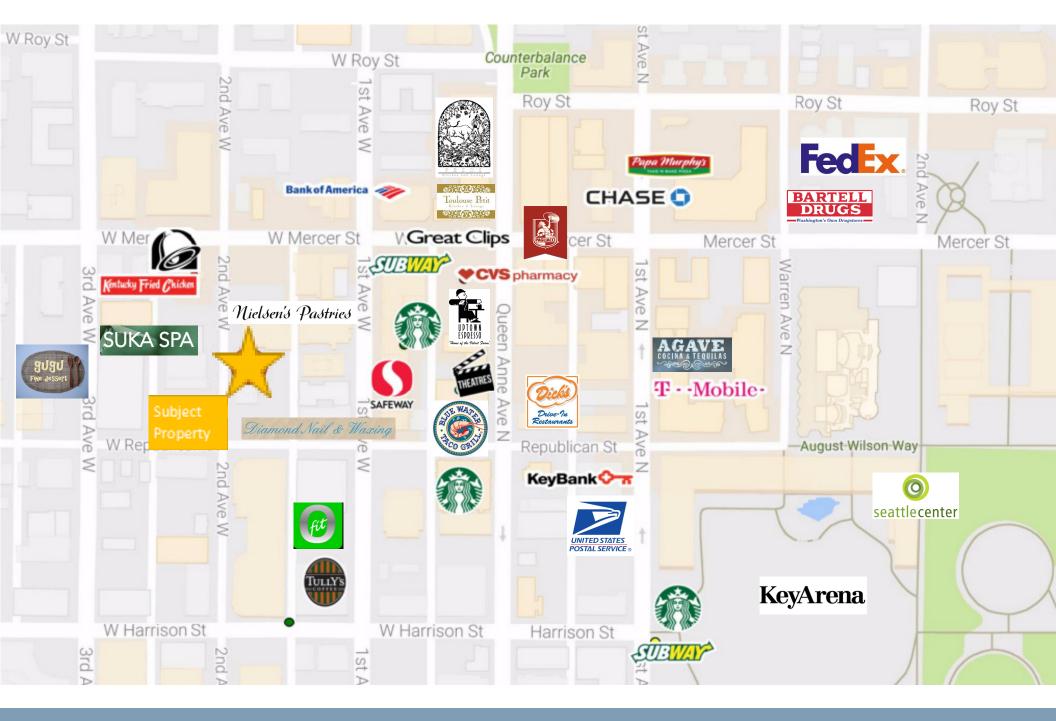

### Amenities:

- Within walking distance to restaurants and cafes
- Other amenities include Safeway, Bank of America, Chase, FedEx, USPS, Bartell Drugs, Ofit Gym and much more!