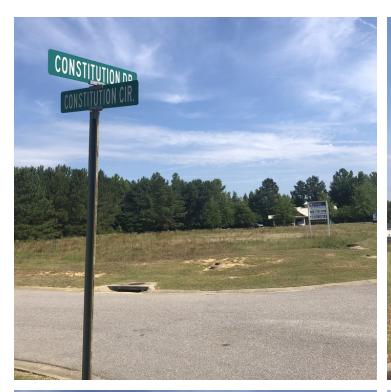

## **CONSTITUTION DRIVE 530**

\$150,000

530 Constitution Drive Sumter, SC 29154

AVAILABLE SPACE 1 ACRE

## AREA

Attractive location in Sumter West, a 720 acre planned development featuring six residential subdivisions and Sumter County's popular recreational park - Patriot Park. Property is located across from Amedisy's Hospice and beside Sumter Psychiatry. This property would be perfect for medical, retail, or office.