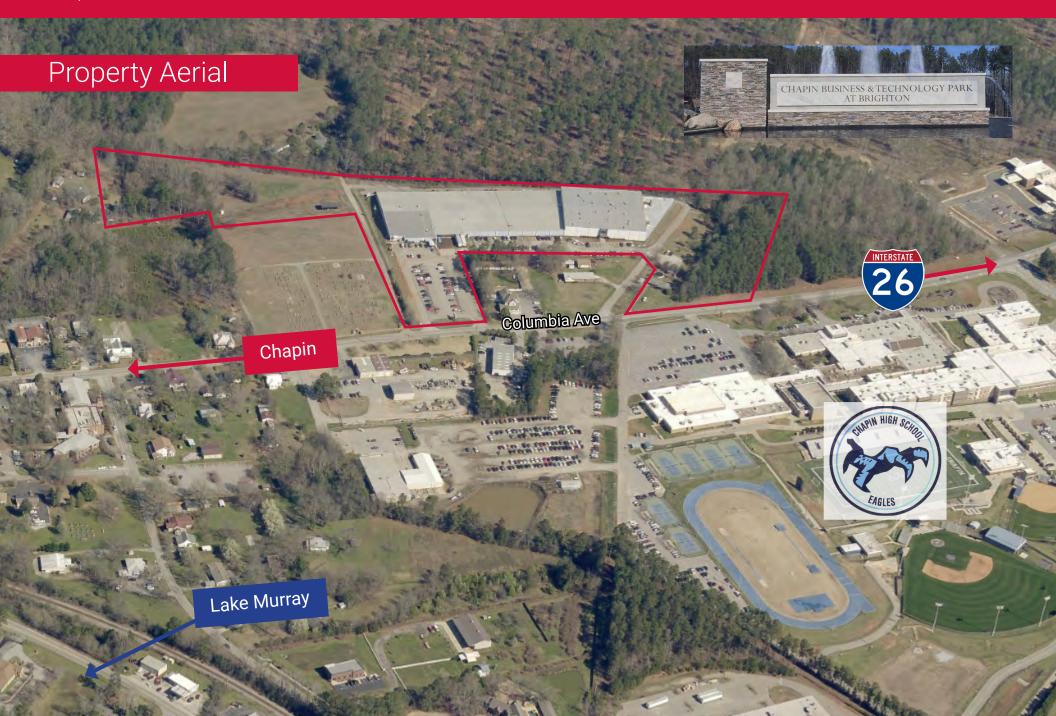

#### **Property Overview**

- · Excellent Condition
- ±204,000 SF Total Square Feet
  - 154,000 SF of Industrial space
  - 50,000 SF two-story Office space
- Situated on ±17 Acres
- Close proximity to Chapin Technology Park a 220-acre business and technology park; plans are in place for a 200-acre residential and commercial complex adjacent to the park
- ±5 miles from Lake Murray, a major recreation destination in South Carolina with thousands of visitors each week
- Ceiling Heights: 14' clear below main beams for 35% of warehouse and 16' clear for remaining 65%
- Column Spacing: 25' x 50'
- Six (6) 9' x 10' Dock High Doors
- Insulated pre-engineered metal roof system
- 4" reinforced concrete floor slabs
- Double-tube slim-line fluorescent fixtures
- · All public utilities to site
- · Fully sprinklered
- ±312 Parking Spaces
- Sales Price: \$3,075,000

## 267 COLUMBIA AVENUE

Chapin, South Carolina 29036