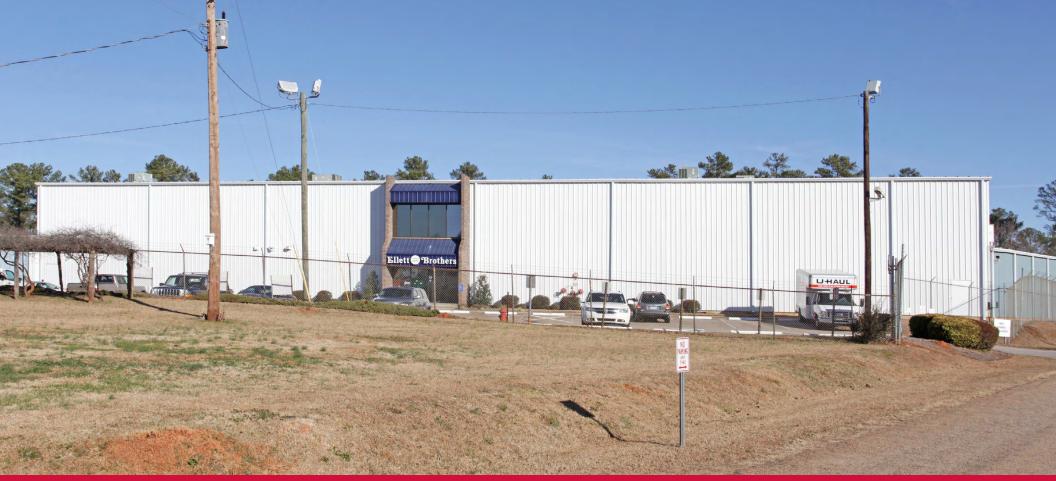

FOR SALE | ±204,000 SF Industrial Property on ±17 Acres

## 267 COLUMBIA AVENUE

Chapin, South Carolina 29036

#### **Property Overview**

- · Excellent Condition
- ±204,000 SF Total Square Feet
  - 154,000 SF of Industrial space
  - 50,000 SF two-story Office space
- Situated on ±17 Acres
- Close proximity to Chapin Technology Park a 220-acre business and technology park; plans are in place for a 200-acre residential and commercial complex adjacent to the park
- ±5 miles from Lake Murray, a major recreation destination in South Carolina with thousands of visitors each week
- Ceiling Heights: 14' clear below main beams for 35% of warehouse and 16' clear for remaining 65%
- Column Spacing: 25' x 50'
- Six (6) 9' x 10' Dock High Doors
- Insulated pre-engineered metal roof system
- 4" reinforced concrete floor slabs
- Double-tube slim-line fluorescent fixtures
- · All public utilities to site
- · Fully sprinklered
- ±312 Parking Spaces
- Sales Price: \$3,075,000