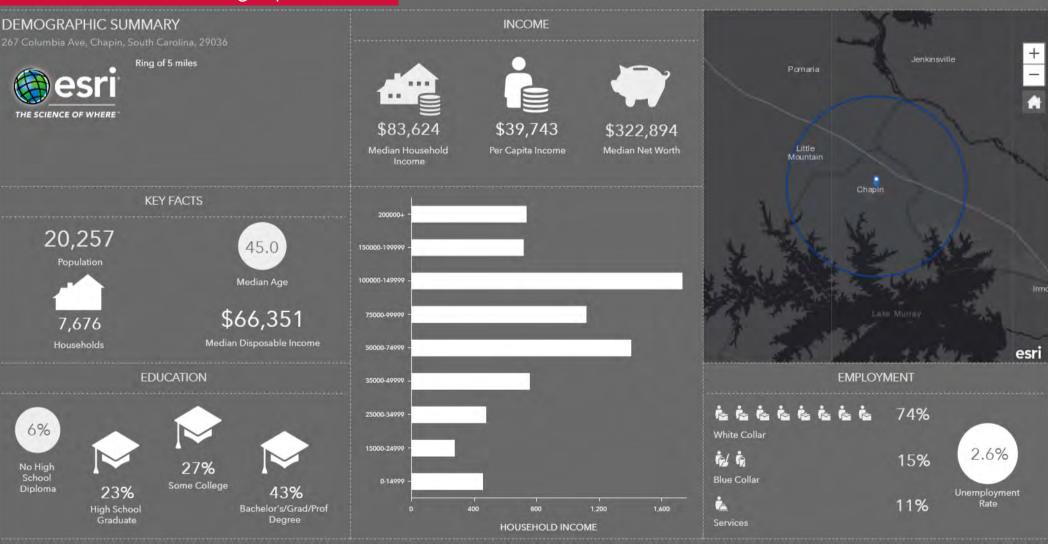

in Technology Park a 220-acre business and technology park; plans are in place for a 200-acre residential and commercial complex adjacent to the park
- ±5 miles from Lake Murray, a major recreation destination in South Carolina with thousands of visitors each week
- Ceiling Heights: 14' clear below main beams for 35% of warehouse and 16' clear for remaining 65%
- Column Spacing: 25' x 50'
- Six (6) 9' x 10' Dock High Doors
- Insulated pre-engineered metal roof system
- 4" reinforced concrete floor slabs
- Double-tube slim-line fluorescent fixtures
- · All public utilities to site
- · Fully sprinklered
- ±312 Parking Spaces
- Sales Price: \$3,075,000





# 267 COLUMBIA AVENUE

Chapin, South Carolina 29036



## 267 COLUMBIA AVENUE

Chapin, South Carolina 29036

### Five-Mile Demographics