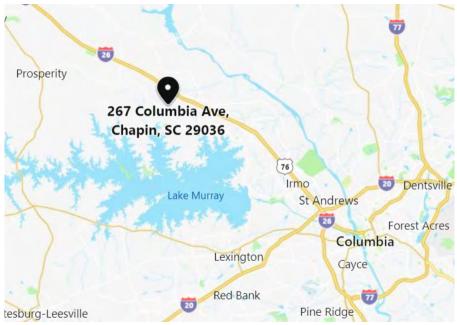

Total Square Feet
  - 154,000 SF of Industrial space
  - 50,000 SF two-story Office space
- Situated on ±17 Acres
- Close proximity to Chapin Technology Park a 220-acre business and technology park; plans are in place for a 200-acre residential and commercial complex adjacent to the park
- ±5 miles from Lake Murray, a major recreation destination in South Carolina with thousands of visitors each week
- Ceiling Heights: 14' clear below main beams for 35% of warehouse and 16' clear for remaining 65%
- Column Spacing: 25' x 50'
- Six (6) 9' x 10' Dock High Doors
- Insulated pre-engineered metal roof system
- 4" reinforced concrete floor slabs
- Double-tube slim-line fluorescent fixtures
- · All public utilities to site
- · Fully sprinklered
- ±312 Parking Spaces
- Sales Price: \$3,075,000





# 267 COLUMBIA AVENUE

Chapin, South Carolina 29036



## 267 COLUMBIA AVENUE

Chapin, South Carolina 29036

### Five-Mile Demographics