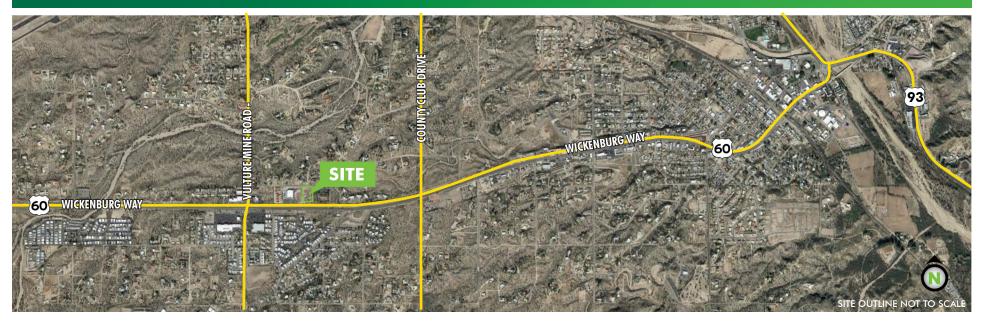

**Traffic Count** 

US 60 Between Vulture Mine Rd & Country Club Dr 10,297

SOURCE: COSTAR

© 2019 CBRE, Inc. All rights reserved. This information has been obtained from sources believed reliable, but has not been verified for accuracy or completeness. You should conduct a careful, independent investigation of the property and verify all information. Any reliance on this information is solely at your own risk. CBRE and the CBRE logo are service marks of CBRE, Inc. All other marks displayed on this document are the property of their respective owners, and the use of such logos does not imply any affiliation with or endorsement of CBRE. Photos herein are the property of their respective owners. Use of these images without the express written consent of the owner is prohibited.