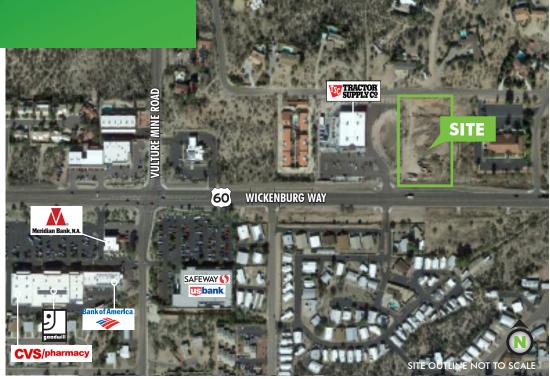

## **PROPERTY INFORMATION**

Ideally situated NEAR the intersection of US 60 and Vulture Mine Road for RETAIL development

- + Parcel Size: ±94,971 SF (±2.18 acres)
- + Parcel Number: 505-39-101A (Maricopa County)
- + Zoning: C-1; Town of Wickenburg
- + Utilities are in the street (water, electric); sewer is located at the back of property

# COMMERCIAL LAND FOR SALE WEST WICKENBURG WAY/US 60