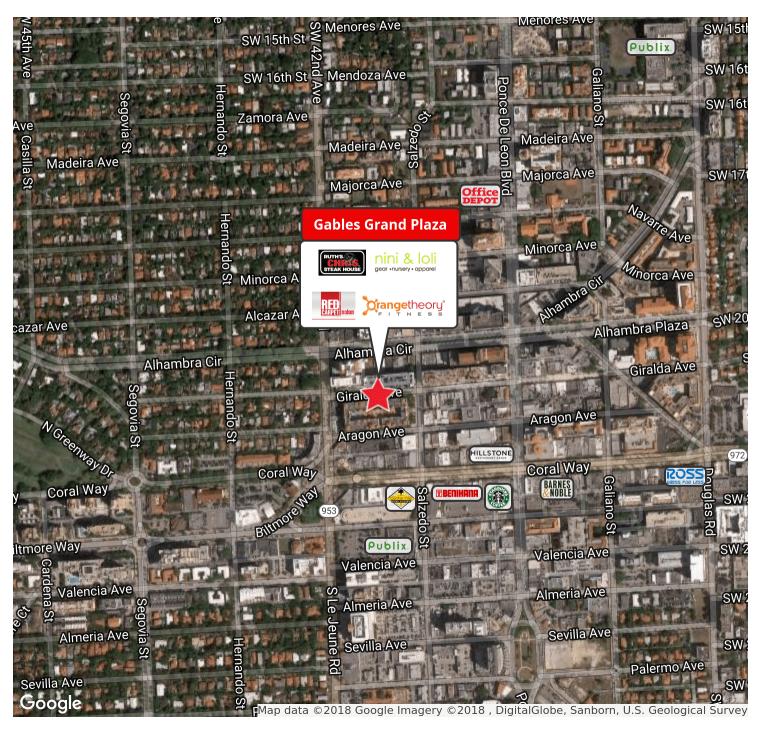

## **Area Retailers**

**Gables Grand Plaza** 

#### LOCATION

SEQ of Aragon Ave. & Salzedo St.