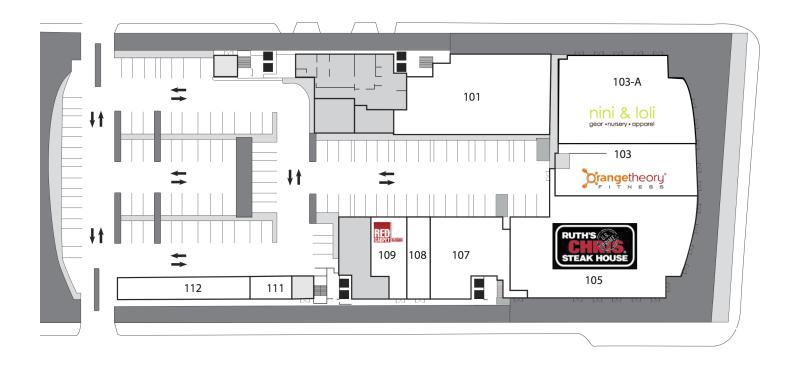

# **Site Plan**Gables Grand Plaza

| 112 | Oriental Rugs    | 1,421 SF | 108 | Nail Salon               | 1,000 SF | 103  | Orange Theory Fitness | 3,300 SF |
|-----|------------------|----------|-----|--------------------------|----------|------|-----------------------|----------|
| 111 | Trophy World     | 644 SF   | 107 | AVAILABLE                | 2,750 SF | 103A | Nini + Loli           | 4,297 SF |
| 109 | Red Carpet Salon | 1,505 SF | 105 | Ruth's Chris Steak House | 9,707 SF | 101  | Daycare               | 9,087 SF |