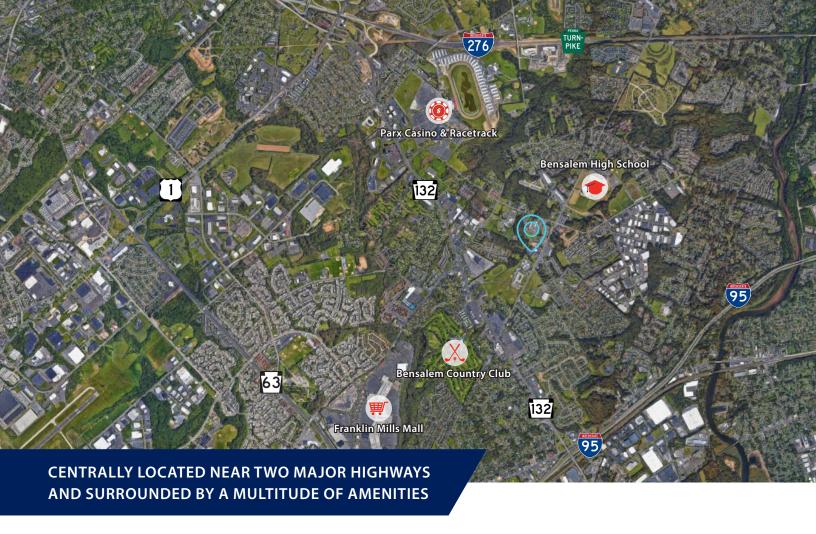

## **PROPERTY HIGHLIGHTS**

- 7,000 sf office/medical building
- Parking ratio of 4.60/1,000 sf
- Less than 1 mile from Street Road (Route 132) and a mass amount of eateries and shopping amenities
- Centrally located in the middle of major roadways including I-276 (PA Turnpike), I-95, Route 1, Route 63 and Route 13 Providing convenient access to major destinations in all four directions
- Major local amenities include the Philadelphia Mills Mall, Parx Casino, Bensalem Country Club, Neshaminy Mall and more