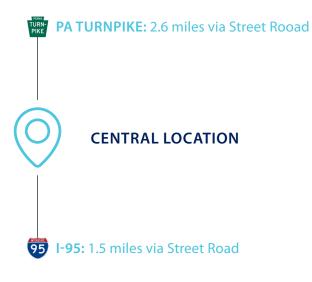

## **PROPERTY HIGHLIGHTS**

- 7,000 sf office/medical building
- Parking ratio of 4.60/1,000 sf
- Less than 1 mile from Street Road (Route 132) and a mass amount of eateries and shopping amenities
- Centrally located in the middle of major roadways including I-276 (PA Turnpike), I-95, Route 1, Route 63 and Route 13 Providing convenient access to major destinations in all four directions
- Major local amenities include the Philadelphia Mills Mall, Parx Casino, Bensalem Country Club, Neshaminy Mall and more