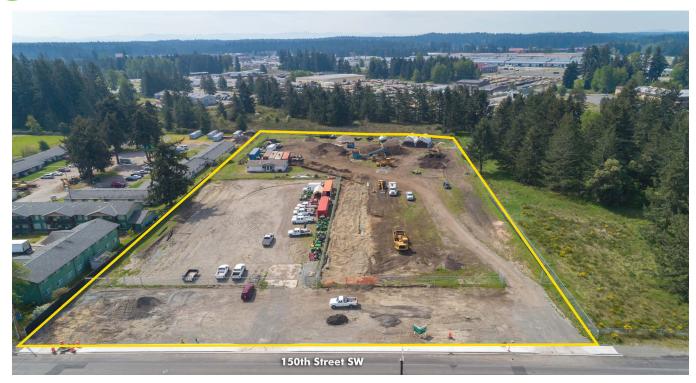

# **AERIAL PHOTOS**

## **PROPERTY INFORMATION**

**+** Size: ±4.28 acres

+ Rate: \$0.13 per SF, NNN

+ Zoning: Industrial, City of Lakewood

+ Site has completed and approved engineering plans for storm water and paving