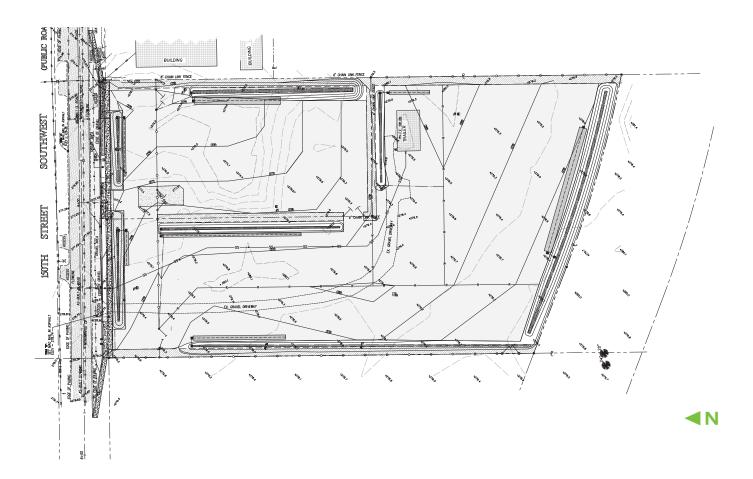

# **SITE PLAN**

## **PROPERTY INFORMATION**

**+** Size: ±4.28 acres

+ Rate: \$0.13 per SF, NNN

+ Zoning: Industrial, City of Lakewood

+ Site has completed and approved engineering plans for storm water and paving