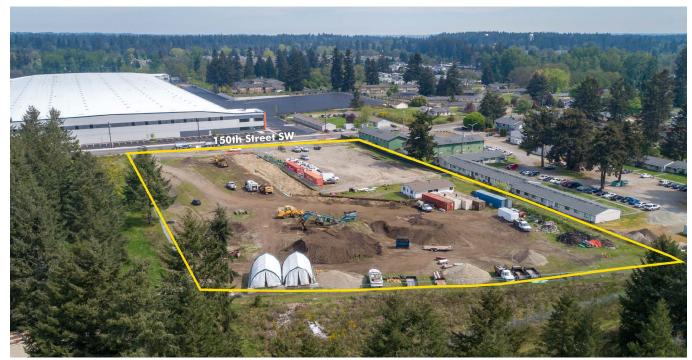

# **SITE PLAN**

## **PROPERTY INFORMATION**

**+** Size: ±4.28 acres

+ Rate: \$0.13 per SF, NNN

+ Zoning: Industrial, City of Lakewood

+ Site has completed and approved engineering plans for storm water and paving