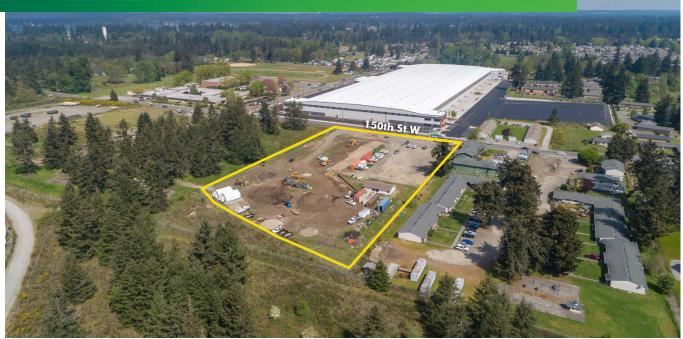

# **INDUSTRIAL YARD**

7418 **150TH ST SW** Lakewood, WA 98439

## **PROPERTY INFORMATION**

**+** Size: ±4.28 acres

+ Rate: \$0.13 per SF, NNN

+ Zoning: Industrial, City of Lakewood

+ Site has completed and approved engineering plans for storm water and paving

# **AERIAL PHOTOS**