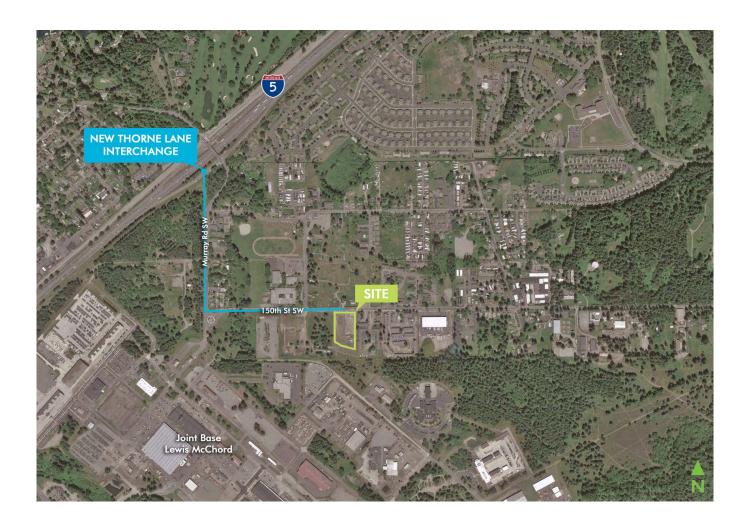

# **AERIAL PHOTOS**

#### **LOCATION MAP**

- + New I-5 Interchange under construction: http://www.wsdot.wa.gov/Projects/I5/MountsRdThorneLn/
- + Proximity to:
  - Port of Tacoma: 12 miles
  - Interstate 5: 0.25 miles

© 2018 CBRE, Inc. All rights reserved. This information has been obtained from sources believed reliable, but has not been verified for accuracy or completeness. You should conduct a careful, independent investigation of the property and verify all information. Any reliance on this information is solely at your own risk. CBRE and the CBRE logo are service marks of CBRE, Inc. All other marks displayed on this document are the property of their respective owners. Photos herein are the property of their respective owners. Use of these images without the express written consent of the owner is prohibited. RB 04.24.18