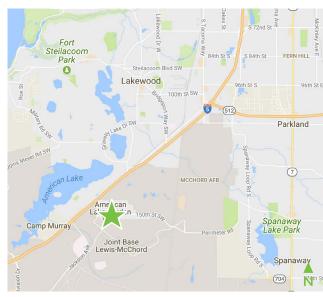

#### **LOCATION MAP**

- + New I-5 Interchange under construction: http://www.wsdot.wa.gov/Projects/I5/MountsRdThorneLn/
- + Proximity to:
  - Port of Tacoma: 12 miles
  - Interstate 5: 0.25 miles

© 2018 CBRE, Inc. All rights reserved. This information has been obtained from sources believed reliable, but has not been verified for accuracy or completeness. You should conduct a careful, independent investigation of the property and verify all information. Any reliance on this information is solely at your own risk. CBRE and the CBRE logo are service marks of CBRE, Inc. All other marks displayed on this document are the property of their respective owners. Photos herein are the property of their respective owners. Use of these images without the express written consent of the owner is prohibited. RB 04.24.18