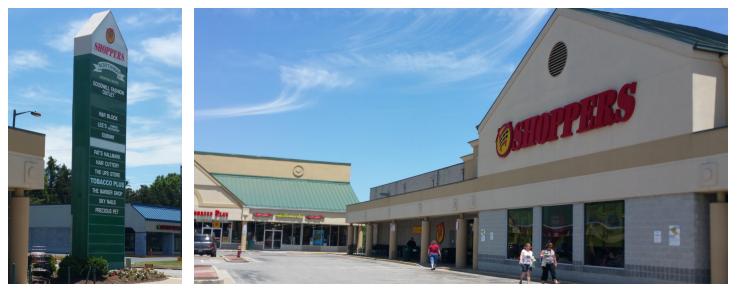

## Northway Shopping Center

670 OLD MILL ROAD | MILLERSVILLE, MD 21108 1,909 SF and 3,570 SF Available