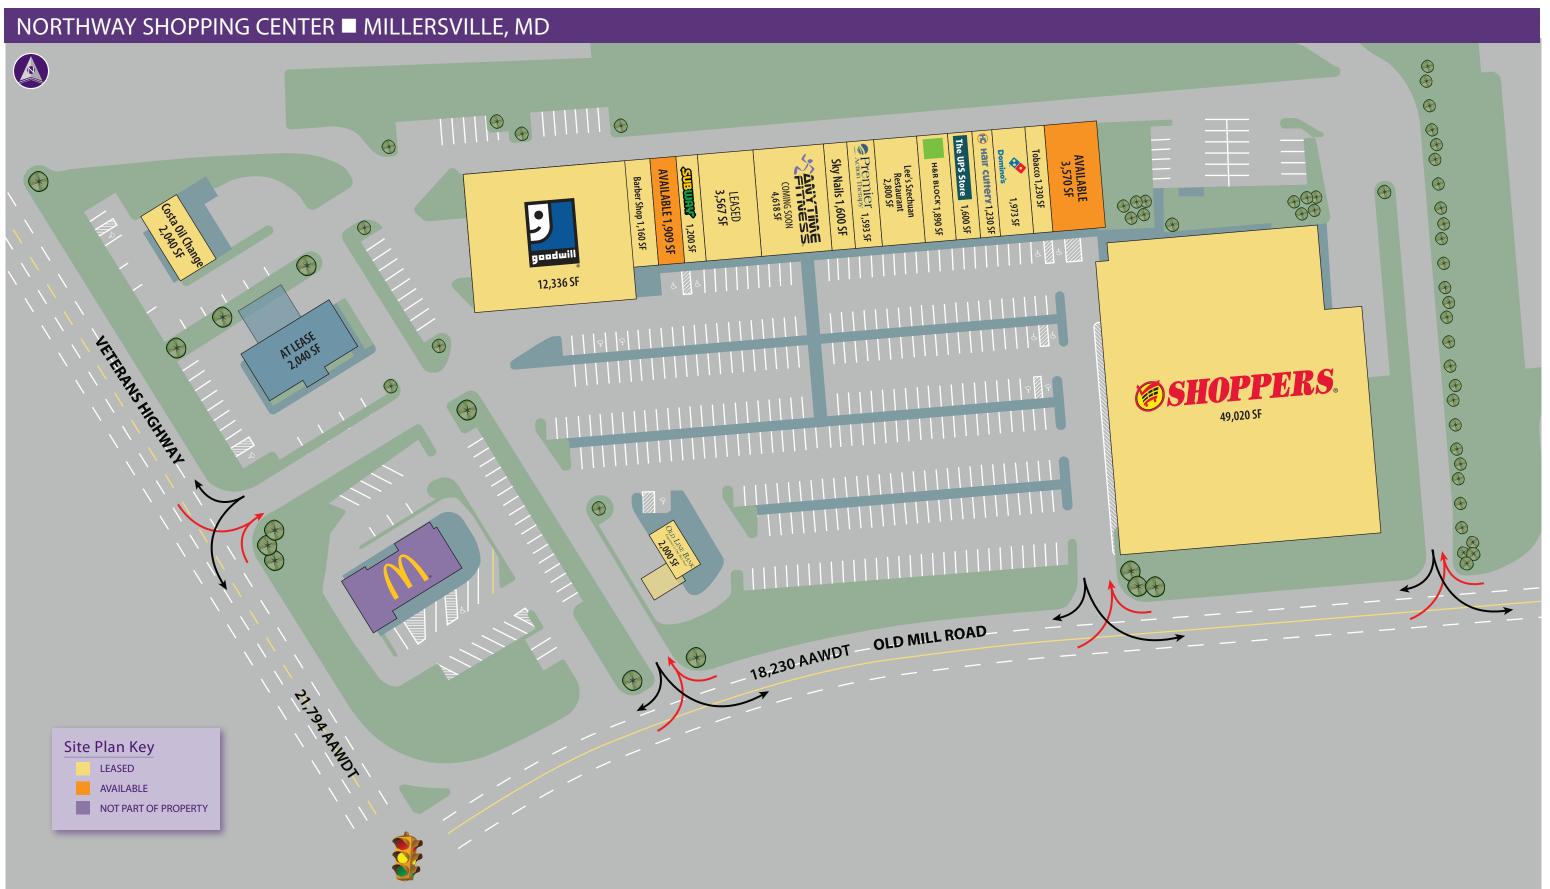

## Northway Shopping Center

670 OLD MILL ROAD | MILLERSVILLE, MD 21108 1,909 SF and 3,570 SF Available