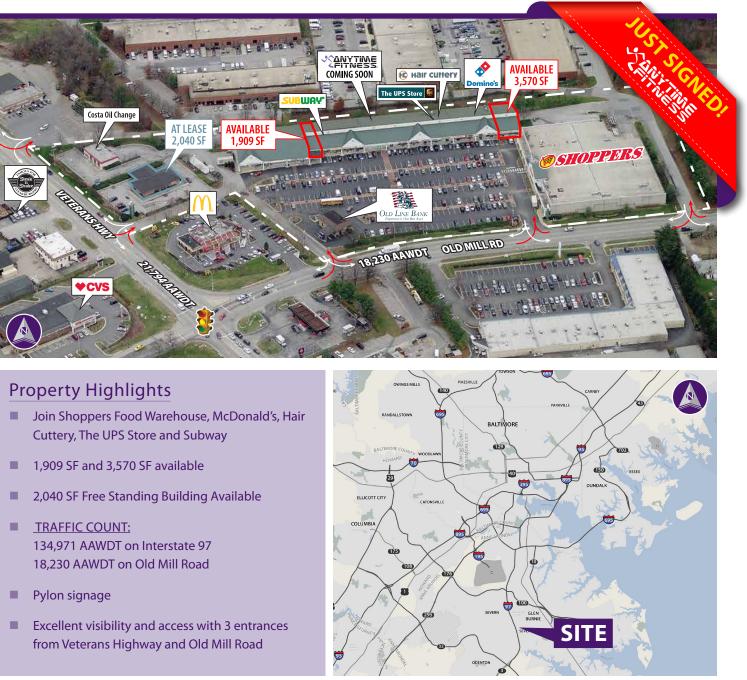

## Northway Shopping Center

670 OLD MILL ROAD | MILLERSVILLE, MD 21108 1,909 SF and 3,570 SF Available