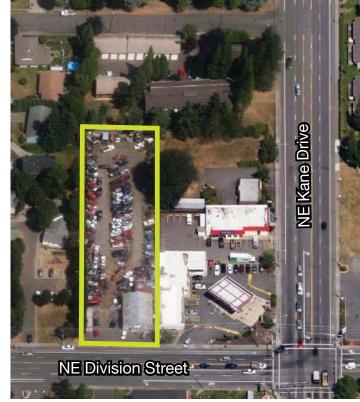

## For Sale or Lease | Commercial Land Plus Shop Building 3105 NE Division

Gresham, Oregon

- Great opportunity to lease, then purchase.
- Located just south of I-84. Easy to serve East Gresham area.
- 1 acre well situated land parcel.
- Previous/present use: vehicle storage.
- Zoned Commercial allowing wide variety of uses.
- Direct access and exposure on NE Division.
- Signalized intersection on 257th (Kane Rd) and Division.
- Within blocks of Mt. Hood Community College.
- In the path of expanded east Gresham growth.
- Older shop (+/- 2,400 sf) on property.
- Sale Price: \$625,000 (Land Value: \$14.35/sf).
- Lease Rate: \$4,000/mo., Modified Gross

## For Sale or Lease | Commercial Land Plus Shop Building 3105 NE Division

Gresham, Oregon

- Location: 3105 NE Division just west of 257th/Kane Rd, near Mt. Hood Community College and Mt. Hood Medical Center. Minutes from I-84 at Troutdale exit.
- Size: 1 acre, plus small shop/office of +/- 2,000 sf.
- **Use:** Zoned CC Community Commercial. It has been used as a Towing, auto storage facility for over 30 years. Wide variety of potential uses.
- Sale Price: \$625,000
- Lease Rate: \$4,000/mo., Modified Gross