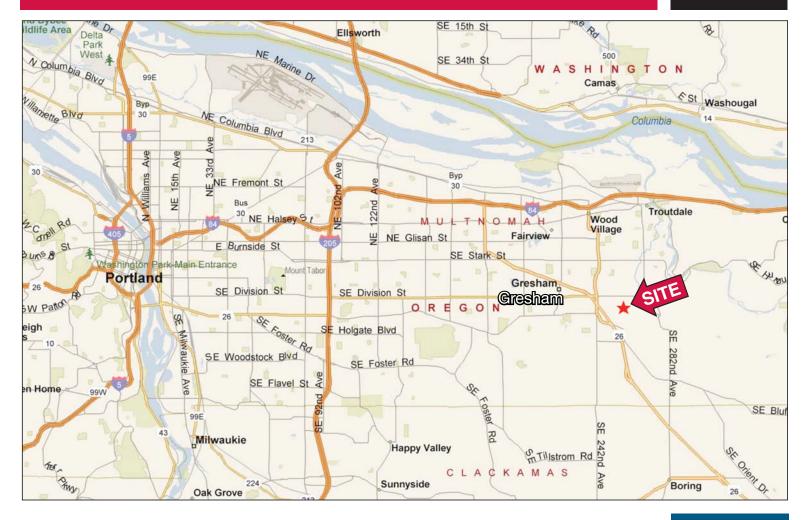

## For Sale or Lease | Commercial Land Plus Shop Building 3105 NE Division

Gresham, Oregon

- Great opportunity to lease, then purchase.
- Located just south of I-84. Easy to serve East Gresham area.
- 1 acre well situated land parcel.
- Previous/present use: vehicle storage.
- Zoned Commercial allowing wide variety of uses.
- Direct access and exposure on NE Division.
- Signalized intersection on 257th (Kane Rd) and Division.
- Within blocks of Mt. Hood Community College.
- In the path of expanded east Gresham growth.
- Older shop (+/- 2,400 sf) on property.
- Sale Price: \$625,000 (Land Value: \$14.35/sf).
- Lease Rate: \$4,000/mo., Modified Gross

## For Sale or Lease | Commercial Land Plus Shop Building 3105 NE Division

Gresham, Oregon

- Location: 3105 NE Division just west of 257th/Kane Rd, near Mt. Hood Community College and Mt. Hood Medical Center. Minutes from I-84 at Troutdale exit.
- Size: 1 acre, plus small shop/office of +/- 2,000 sf.
- **Use:** Zoned CC Community Commercial. It has been used as a Towing, auto storage facility for over 30 years. Wide variety of potential uses.
- Sale Price: \$625,000
- Lease Rate: \$4,000/mo., Modified Gross