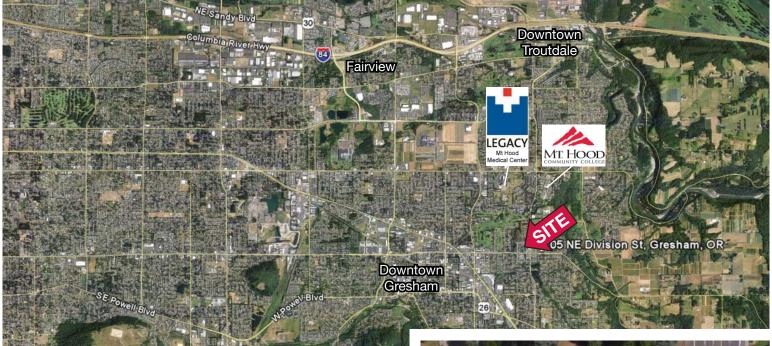

## For Sale or Lease | Commercial Land Plus Shop Building 3105 NE Division

Gresham, Oregon

- Great opportunity to lease, then purchase.
- Located just south of I-84. Easy to serve East Gresham area.
- 1 acre well situated land parcel.
- Previous/present use: vehicle storage.
- Zoned Commercial allowing wide variety of uses.
- Direct access and exposure on NE Division.
- Signalized intersection on 257th (Kane Rd) and Division.
- Within blocks of Mt. Hood Community College.
- In the path of expanded east Gresham growth.
- Older shop (+/- 2,400 sf) on property.
- Sale Price: \$625,000 (Land Value: \$14.35/sf).
- Lease Rate: \$4,000/mo., Modified Gross

## For Sale or Lease | Commercial Land Plus Shop Building 3105 NE Division

Gresham, Oregon

- Location: 3105 NE Division just west of 257th/Kane Rd, near Mt. Hood Community College and Mt. Hood Medical Center. Minutes from I-84 at Troutdale exit.
- Size: 1 acre, plus small shop/office of +/- 2,000 sf.
- **Use:** Zoned CC Community Commercial. It has been used as a Towing, auto storage facility for over 30 years. Wide variety of potential uses.
- Sale Price: \$625,000
- Lease Rate: \$4,000/mo., Modified Gross