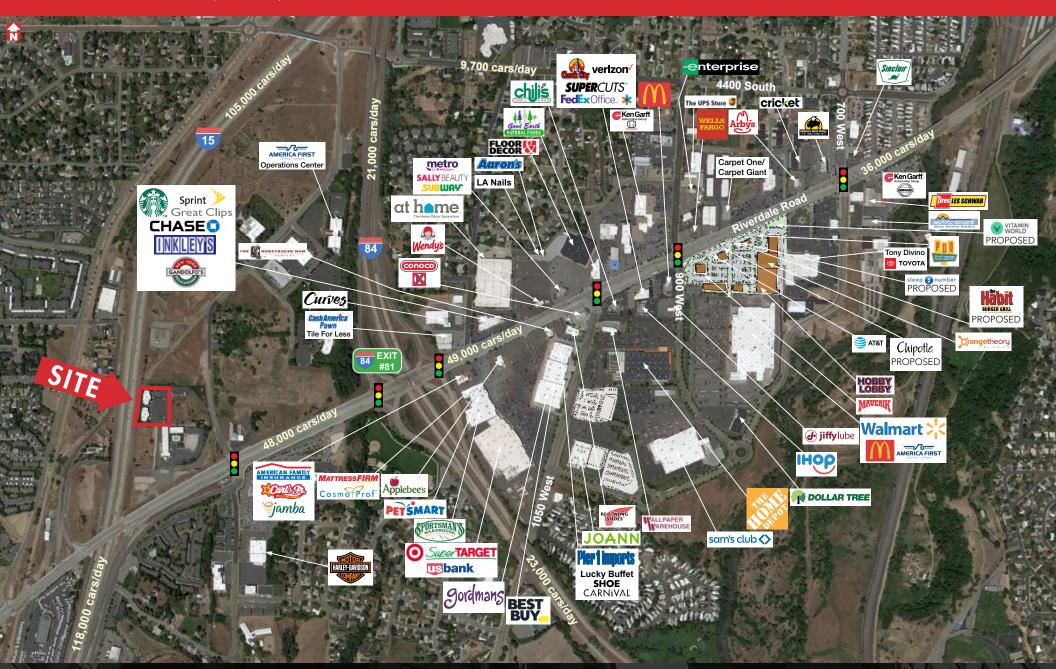

1755 East 1450 South, Suite 100 | Clearfield, Utah 84015 | 801.927.2000 | www.ngacres.com

This document has been prepared by Newmark Knight Frank for advertising and general information purposes only. While the information contained herein has been obtained from what are believed to be reliable sources, the same has not been verified for accuracy or completeness. Newmark Knight Frank accepts no responsibility or liability for the information contained in this document. Any interested party should conduct an independent investigation to verify the information contained herein.

## RIVERDALE BROOKHAVEN I

4905 & 4933 South 1500 West, Riverdale, Utah 84405

#### **SOUTH BUILDING**



#### **NORTH BUILDING**





## RIVERDALE BROOKHAVEN I

4905 & 4933 South 1500 West, Riverdale, Utah 84405