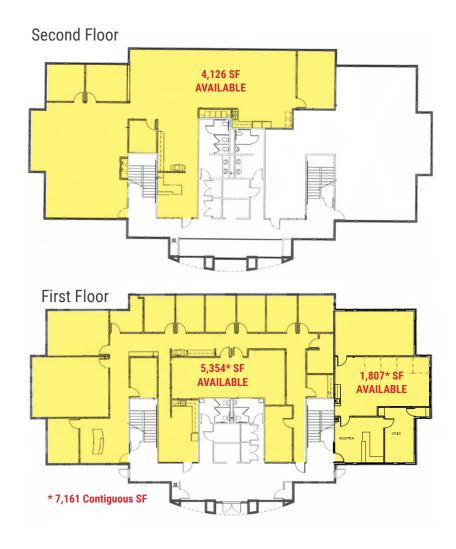

## **PROPERTY** FEATURES

- 4,126 RSF Available on the Second Floor
- 1,807 RSF Available on the First Floor
- 5.354 RSF Available on the First Floor
- Full First Floor Available: 7,161 RSF
- 135 Parking Stalls
- Rare Freeway Visibility
- Plug and Play Suite
- Excellent Access to I-15 & I-84

## RIVERDALE BROOKHAVEN I

4905 & 4933 South 1500 West, Riverdale, Utah 84405