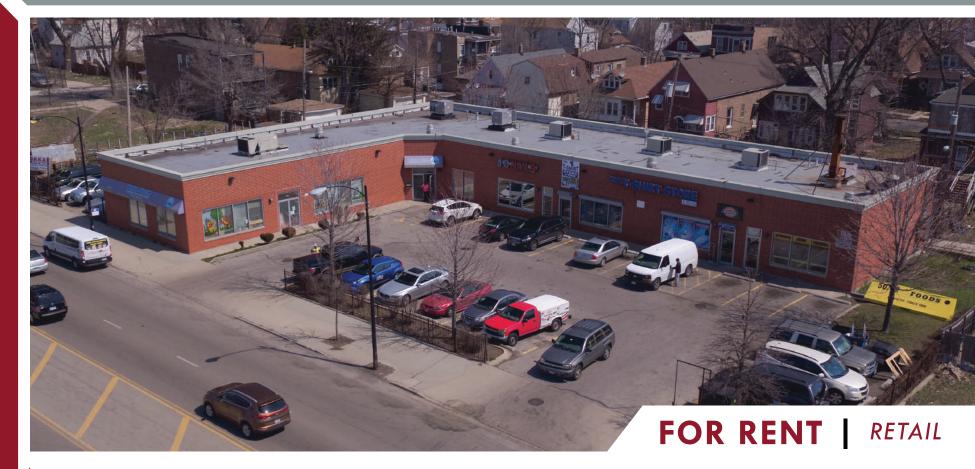

## 6119 - 35 S. ASHLAND AVENUE

CHICAGO, ILLINOIS 60636

UP TO 1,600 SF AVAILABLE IN THIS HIGHLY VISIBLE SHOPPING CENTER LOCATED ON S. ASHLAND AVE. JUST 1 1/2 BLOCKS FROM THE ASHLAND/63RD GREEN LINE STATION. TENANTS INCLUDE THE T-SHIRT STORE, I HAVE A DREAM LEARNING & DAYCARE CENTER, AND JERK CHICKEN RESTAURANT. SURROUNDING NATIONAL TENANTS INCLUDE SHELL, CVS, ACE HARDWARE, AND MCDONALDS.