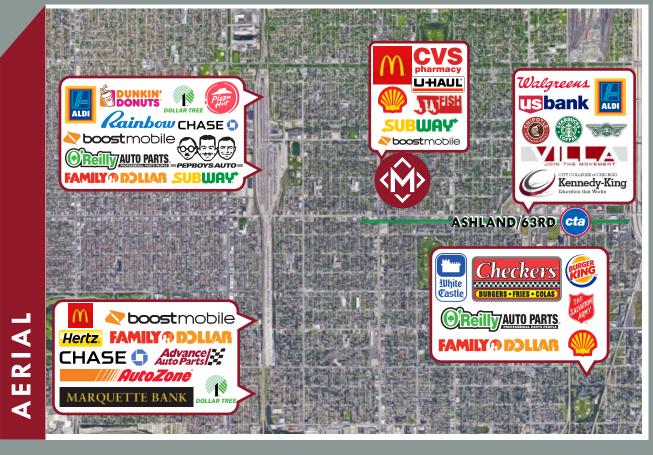

## 6119 - 35 S. ASHLAND AVENUE

CHICAGO, ILLINOIS 60636

UP TO 1,600 SF AVAILABLE IN THIS HIGHLY VISIBLE SHOPPING CENTER LOCATED ON S. ASHLAND AVE. JUST 1 1/2 BLOCKS FROM THE ASHLAND/63RD GREEN LINE STATION. TENANTS INCLUDE THE T-SHIRT STORE, I HAVE A DREAM LEARNING & DAYCARE CENTER, AND JERK CHICKEN RESTAURANT. SURROUNDING NATIONAL TENANTS INCLUDE SHELL, CVS, ACE HARDWARE, AND MCDONALDS.

TRAFFIC | 21,500 VEHICLES PER DAY

\*Available spaces only

NEARBY FENANTS THE T-SHIRT STORE

50/50 FOODS

O MAVE A DREAM
LEARNING & DAYCARE CENTER

**TERRI COX** 

312-337-1001 xt. 2028 tcox@matanky.com