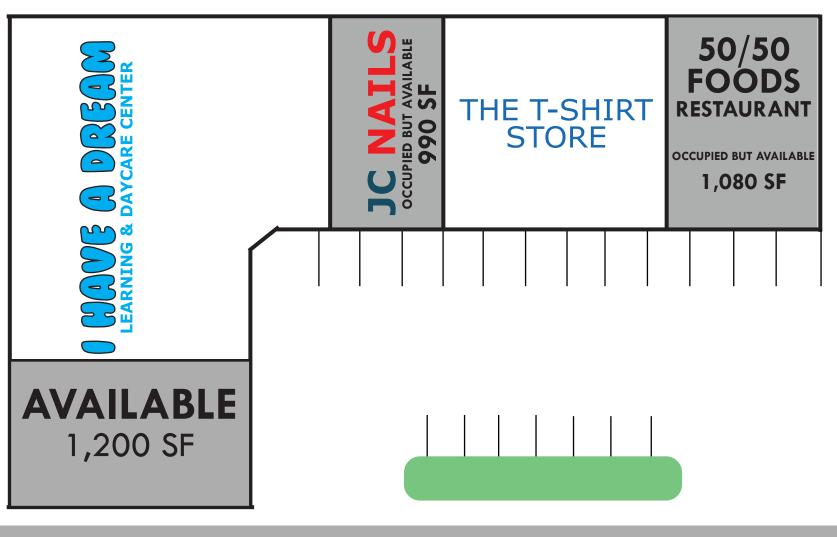

## 6119 - 35 S. ASHLAND AVENUE

CHICAGO, ILLINOIS 60636

UP TO 1,600 SF AVAILABLE IN THIS HIGHLY VISIBLE SHOPPING CENTER LOCATED ON S. ASHLAND AVE. JUST 1 1/2 BLOCKS FROM THE ASHLAND/63RD GREEN LINE STATION. TENANTS INCLUDE THE T-SHIRT STORE, I HAVE A DREAM LEARNING & DAYCARE CENTER, AND JERK CHICKEN RESTAURANT. SURROUNDING NATIONAL TENANTS INCLUDE SHELL, CVS, ACE HARDWARE, AND MCDONALDS.

SPACE AVAILABLE | 990 - 1,200 SF

ANNUAL NET RENT\* | \$10 - \$17 / SF

CAM & TAX | \$8.00 / SF

DAYTIME POPULATION | 287,000+ WITHIN 3 MILES

POPULATION | 353,000+ WITHIN 3 MILES

AVERAGE HH INCOME | \$45,000+ WITHIN 3 MILES