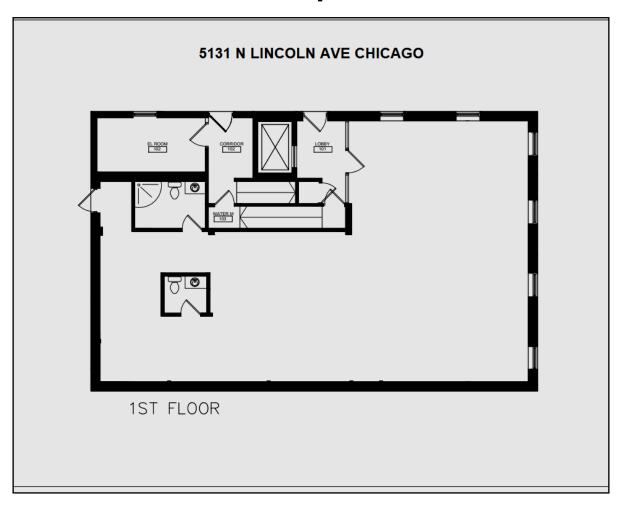

## 5131 N. LINCOLN AVENUE CHICAGO



**Rentable SF:** 1,900 SF

**Asking Rent:** \$22 PSF Modified Gross Reduced Rate: \$19 PSF

Zoning: B3-2

Area: Lincoln Square

**Features:** 

- Designated parking available in rear parking lot.
- 0.5 miles from CTA Brown Line L stop at Western.
- Located across from Walgreens and a block south of Tony's Fresh Market.
- Newly renovated, vanilla box condition.



STRAUSS REALTY, LTD.

4220 W. MONTROSE AVENUE CHICAGO, ILLINOIS 60641

PHONE: 773-736-3600



## 5131 N. LINCOLN AVENUE CHICAGO







**Craig Wolf** 847-989-9653

CRAIG@STRAUSSREALTY.COM

STRAUSS REALTY, LTD.

4220 W. Montrose avenue Chicago, Illinois 60641 Phone: 773-736-3600



## CHICAGO

## **Floorplan**