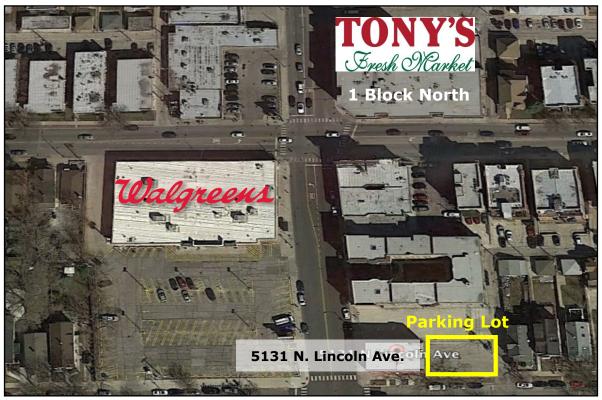

## 5131 N. LINCOLN AVENUE CHICAGO

**Rentable SF:** 1,900 SF

**Asking Rent:** \$22 PSF Modified Gross Reduced Rate: \$19 PSF

Zoning: B3-2

Area: Lincoln Square

**Features:** 

- Designated parking available in rear parking lot.
- 0.5 miles from CTA Brown Line L stop at Western.
- Located across from Walgreens and a block south of Tony's Fresh Market.
- Newly renovated, vanilla box condition.