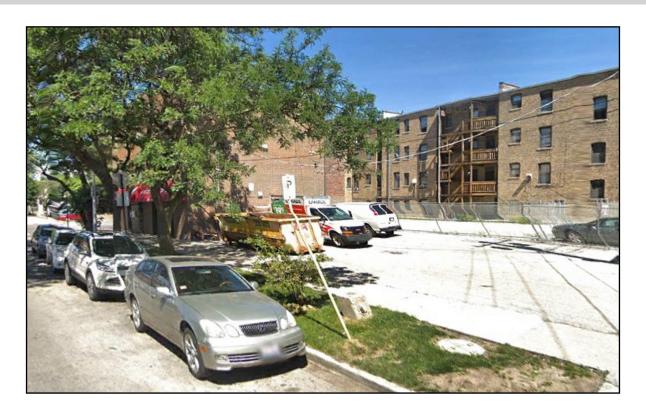

## 5131 N. LINCOLN AVENUE CHICAGO

**Rentable SF:** 1,900 SF

**Asking Rent:** \$22 PSF Modified Gross Reduced Rate: \$19 PSF

Zoning: B3-2

Area: Lincoln Square

**Features:** 

- Designated parking available in rear parking lot.
- 0.5 miles from CTA Brown Line L stop at Western.
- Located across from Walgreens and a block south of Tony's Fresh Market.
- Newly renovated, vanilla box condition.