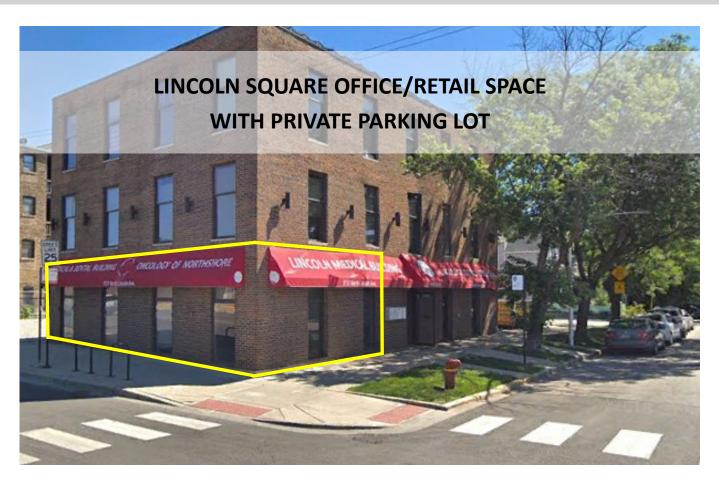

## 5131 N. LINCOLN AVENUE CHICAGO

**Rentable SF:** 1,900 SF

**Asking Rent:** \$22 PSF Modified Gross Reduced Rate: \$19 PSF

Zoning: B3-2

Area: Lincoln Square

**Features:** 

- Designated parking available in rear parking lot.
- 0.5 miles from CTA Brown Line L stop at Western.
- Located across from Walgreens and a block south of Tony's Fresh Market.
- Newly renovated, vanilla box condition.