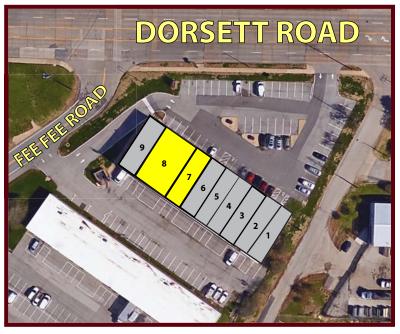

# 1,200 - 3,600 SF RETAIL BAYS AVAILABLE FOR LEASE

| NO. | ADDRESS             | STATUS    | SQUARE FEET |
|-----|---------------------|-----------|-------------|
| 1   | 11640 Dorsett Rd    | Occupied  | 1,200       |
| 2   | 11642 Dorsett Rd    | Occupied  | 1,200       |
| 3   | 11644 Dorsett Rd    | Occupied  | 1,200       |
| 4   | 11646 Dorsett Rd    | Occupied  | 1,200       |
| 5   | 11648 Dorsett Rd    | Occupied  | 1,200       |
| 6   | 11650 Dorsett Rd    | Occupied  | 1,200       |
| 7   | 11652 Dorsett Rd    | Occupied  | 1,200       |
| 8   | 11654-56 Dorsett Rd | AVAILABLE | 2,400       |
| 9   | 11658 Dorsett Rd    | Occupied  | 1,200       |