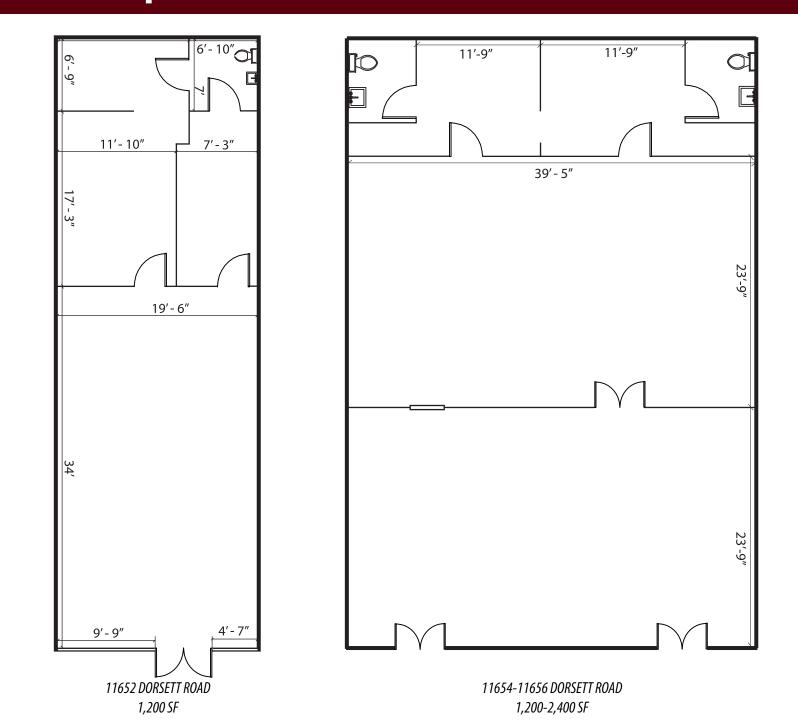

### LEASE RATE: \$11.00 PSF NNN

- 11652 Dorsett Road 1,200 SF Available
- 11654-11656 Dorsett Road 2,400 SF Available; Divisible to 1,200 SF
- Located at the southeast corner of Dorsett Road and Fee Fee Road with excellent visibility
- Join locally and nationally established businesses such as Off The Grill, Natural Health & Beauty and Cecil Whittaker's
- Ample parking with building and monument signage available