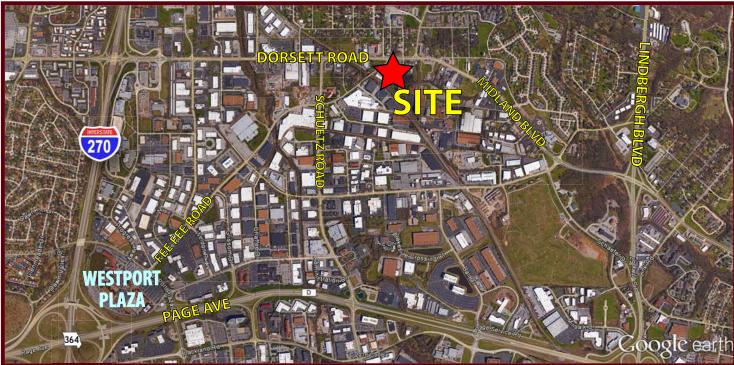

### LEASE RATE: \$11.00 PSF NNN

- 11652 Dorsett Road 1,200 SF Available
- 11654-11656 Dorsett Road 2,400 SF Available; Divisible to 1,200 SF
- Located at the southeast corner of Dorsett Road and Fee Fee Road with excellent visibility
- Join locally and nationally established businesses such as Off The Grill, Natural Health & Beauty and Cecil Whittaker's
- Ample parking with building and monument signage available

### ANNUAL AVERAGE DAILY TRAFFIC

Dorsett Road:

14,289 vehicles

10829 Olive Boulevard Suite 200 St. Louis, MO 63141

Telephone 314.872.9140 FAX 314.872.9001

> Visit our website: www.hutkin.com

> > CONTACT

Bo Keefer bkeefer@hutkin.com Direct 314.708.1258 Cell 314.973.1242