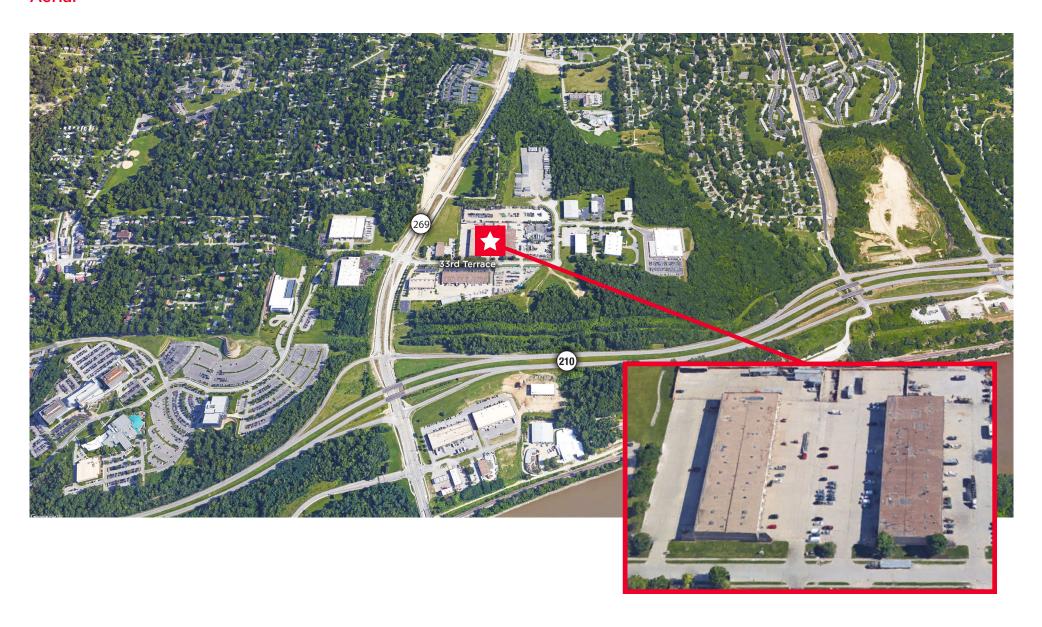

able Lease Rate: \$5.85 PSF Gross

### **Property Highlights**

#### 4000 NE 33rd Terrace

- ±1,500 SF office
- Secure outside storage
- 4 drive-in
- 3 docks
- 17' clear height
- Divisible
- Excellent access to Interstates 29, 35 and 435

#### Jack Goldsborough, CCIM

Associate Direct +1 816 412 0326 Mobile +1 913 972 8933

jack.goldsborough@cushwake.com

### Whitney E. Kerr, Jr., SIOR, CCIM

Managing Director Direct +1 816 412 0250 Mobile +1 816 769 8909 jack.goldsborough@cushwake.com

4600 Madison Avenue, Suite 800 Kansas City, MO 64112 Main +1 816 221 2200 Fax +1 816 842 2798 cushmanwakefield.com



# **Buckeye Industrial Park**

4000 NE 33rd Terrace / Kansas City, MO

## Floor Plan



**FOR LEASE** 

# **Buckeye Industrial Park**

4000 NE 33rd Terrace / Kansas City, MO

## **Aerial**