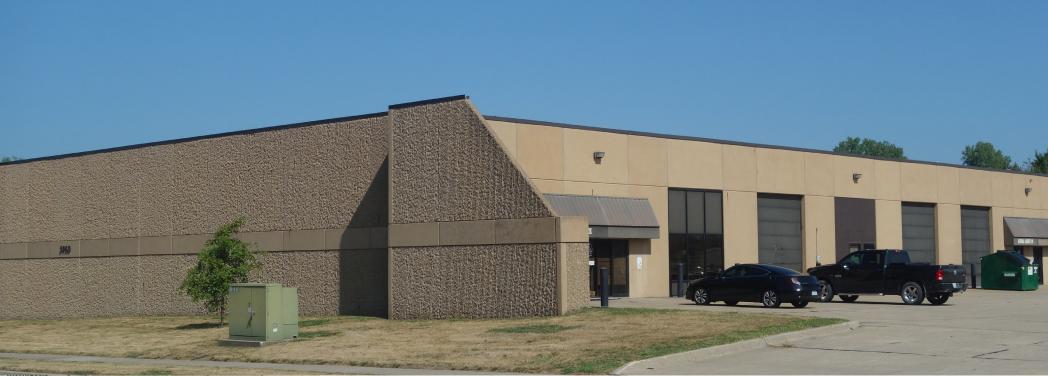

#### 4000 NE 33rd Terrace

- ±1,500 SF office
- Secure outside storage
- 4 drive-in
- 3 docks
- 17' clear height
- Divisible
- Excellent access to Interstates 29, 35 and 435