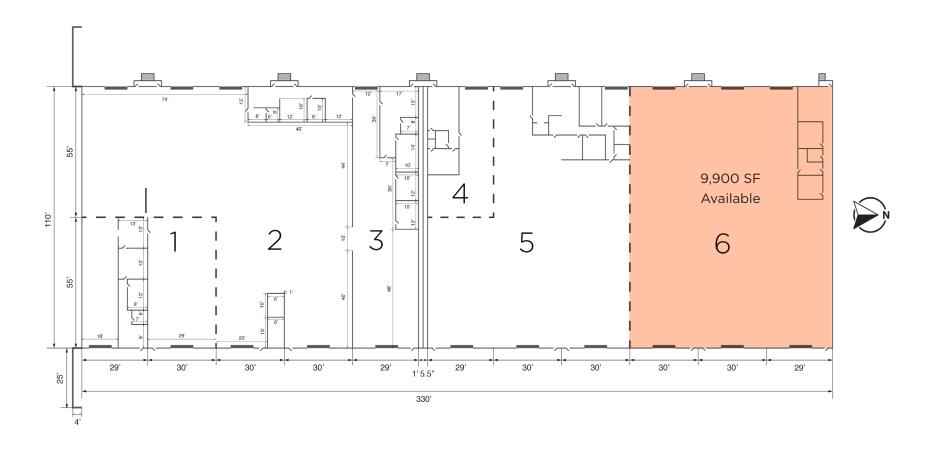

**FOR LEASE**

# **Buckeye Industrial Park**

4000 NE 33rd Terrace / Kansas City, MO





9,900 SF Available Lease Rate: \$5.85 PSF Gross

### **Property Highlights**

#### 4000 NE 33rd Terrace

- ±1,500 SF office
- Secure outside storage
- 4 drive-in
- 3 docks
- 17' clear height
- Divisible
- Excellent access to Interstates 29, 35 and 435

#### Jack Goldsborough, CCIM

Associate Direct +1 816 412 0326 Mobile +1 913 972 8933

jack.goldsborough@cushwake.com

### Whitney E. Kerr, Jr., SIOR, CCIM

Managing Director Direct +1 816 412 0250 Mobile +1 816 769 8909 jack.goldsborough@cushwake.com

4600 Madison Avenue, Suite 800 Kansas City, MO 64112 Main +1 816 221 2200 Fax +1 816 842 2798 cushmanwakefield.com



# **Buckeye Industrial Park**

4000 NE 33rd Terrace / Kansas City, MO

## Floor Plan



**FOR LEASE** 

# **Buckeye Industrial Park**

4000 NE 33rd Terrace / Kansas City, MO

## **Aerial**