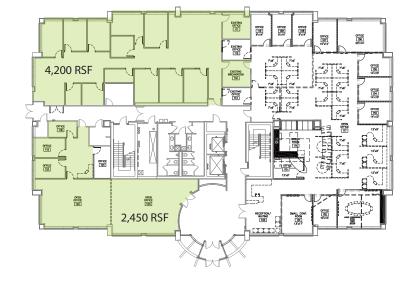

## Jordan Gateway





**JIM BALDERSON** 

+1 801 662 9252

**DAVID NIXON** +1 801 456 9518

david.nixon@am.jll.com

**JILLIAN JOHNSON** +1 801 456 9517 jillian.johnson@am.jll.com



**10235 South** 

# Jordan Gateway

**Available Space:** 36,336 RSF **Rental Rate:** \$24.50 / SF Full Service

#### 1<sup>ST</sup> FLOOR

6,650 RSF
Occupancy within 60 days



#### 3<sup>RD</sup> FLOOR

14,843 RSF



#### 4<sup>™</sup> FLOOR

14,843 RSF Available Jan 2021







### **FEATURES**

- · Crown Signage Available
- Ideal South Valley location with freeway visibility off I-15
- Close proximity to South Towne shopping, restaurants & other amenities
- Short walking distance to UTA FrontRunner high speed rail