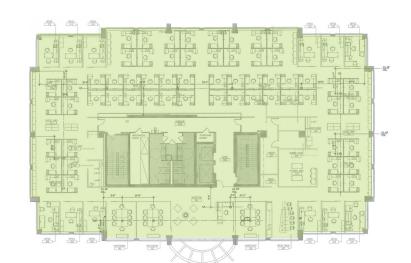

#### 1<sup>ST</sup> FLOOR

6,650 RSF
Occupancy within 60 days

#### 3<sup>RD</sup> FLOOR

14,843 RSF

#### 4<sup>™</sup> FLOOR

14,843 RSF Available Jan 2021