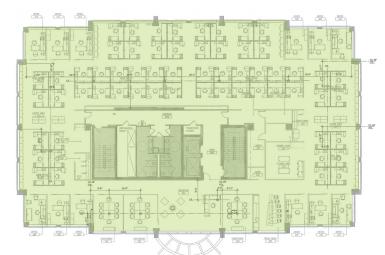

#### 3<sup>RD</sup> FLOOR

14,843 RSF

#### 4<sup>™</sup> FLOOR

14,843 RSF Available Jan 2021