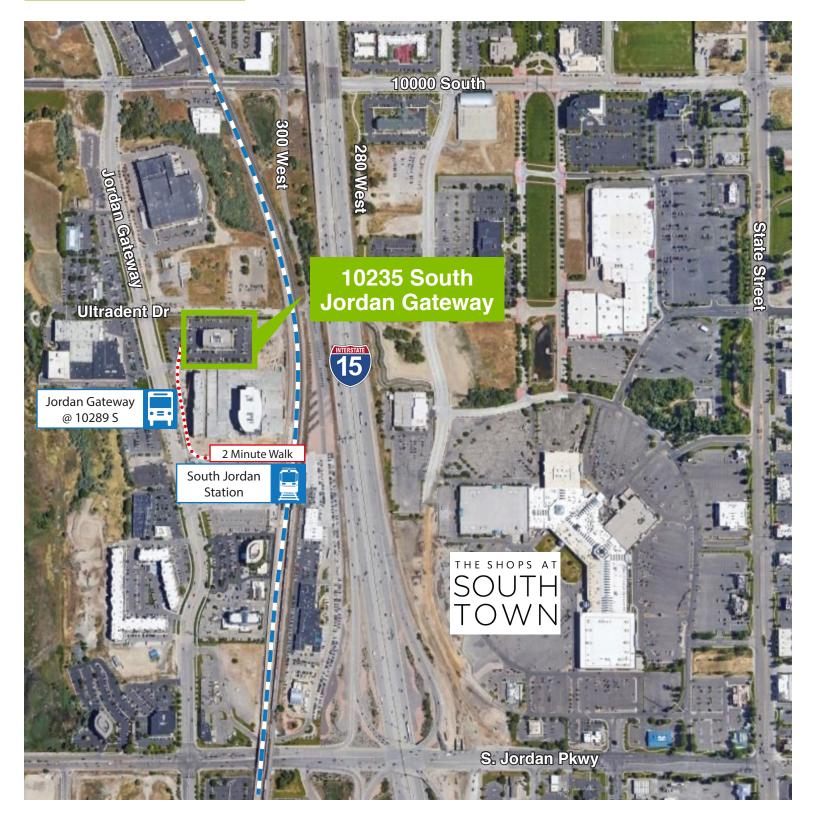

### **FEATURES**

- · Crown Signage Available
- Ideal South Valley location with freeway visibility off I-15
- Close proximity to South Towne shopping, restaurants & other amenities
- Short walking distance to UTA FrontRunner high speed rail