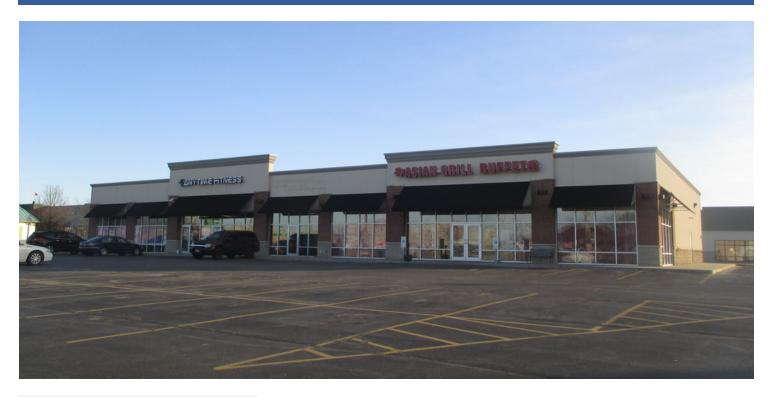

#### **PROPERTY OVERVIEW**

Located in prime retail corridor, half mile from RT 24 interchange. Neighboring tenants include Asian Grill Buffet and Anytime Fitness.

#### **PROPERTY DETAILS**

Zoning **Neighborhood Shopping Center** Lot Size 1.74 Acres APN# IO60012A00300

#### **BUILDING SPECIFICATIONS**

**Building Size** 12,556 SF Available SF 2.000 - 2.500 SF Available Units Year Built 2007 **Number Of Floors** Floor Coverings Carpet. VCT Gas Forced Air / Central Air **HVAC** Ceiling Height **Parking Spaces** 100 / 1 per 125 SF Restrooms