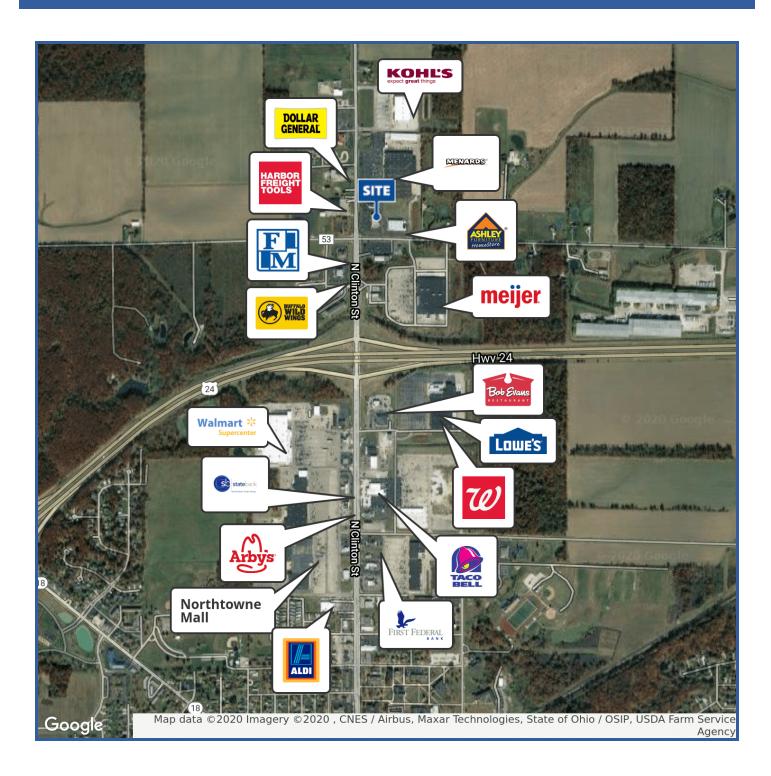

#### **PROPERTY OVERVIEW**

Located in prime retail corridor, half mile from RT 24 interchange. Neighboring tenants include Asian Grill Buffet and Anytime Fitness.

#### **LOCATION OVERVIEW**

13,286 VPD on State Route 66 (2018) 3,311 VPD on Elliot Rd. (2018)

| DEMOGRAPHICS      | 1 MILE   | 5 MILES  | 10 MILES |
|-------------------|----------|----------|----------|
| Total Households  | 299      | 8,341    | 14,618   |
| Total Population  | 831      | 21,042   | 37,462   |
| Average HH Income | \$64,475 | \$54,160 | \$56,066 |

#### **LOCATION INFORMATION**

Street Address 8959 State Route 66 N Defiance, OH 43512 City, State, Zip Defiance County/Township **Nearest Intersection** Elliott Rd.