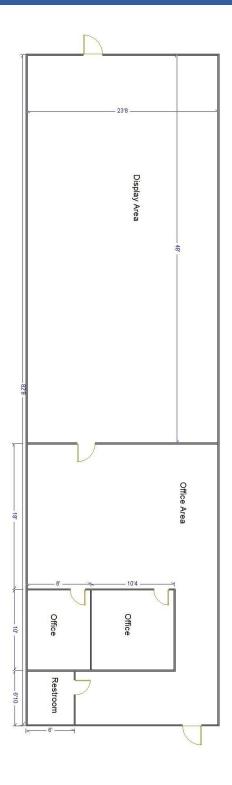

#### **PROPERTY DETAILS**

Zoning **Neighborhood Shopping Center** Lot Size 1.74 Acres APN# IO60012A00300

#### **BUILDING SPECIFICATIONS**

**Building Size** 12,556 SF Available SF 2.000 - 2.500 SF Available Units Year Built 2007 **Number Of Floors** Floor Coverings Carpet. VCT Gas Forced Air / Central Air **HVAC** Ceiling Height **Parking Spaces** 100 / 1 per 125 SF Restrooms