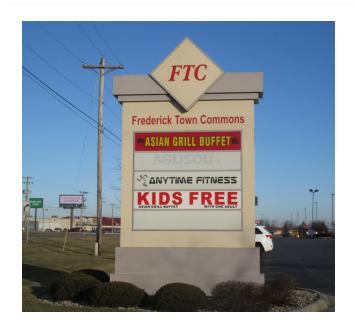

#### **PROPERTY OVERVIEW**

Located in prime retail corridor, half mile from RT 24 interchange. Neighboring tenants include Asian Grill Buffet and Anytime Fitness.

#### **LOCATION INFORMATION**

Street Address 8959 State Route 66 N Defiance, OH 43512 City, State, Zip Defiance County/Township **Nearest Intersection** Elliott Rd.