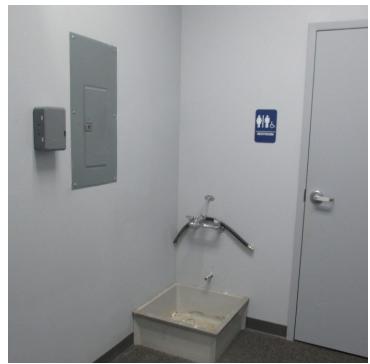

#### **BUILDING SPECIFICATIONS**

**Building Size** 12,556 SF Available SF 2.000 - 2.500 SF Available Units Year Built 2007 **Number Of Floors** Floor Coverings Carpet. VCT Gas Forced Air / Central Air **HVAC** Ceiling Height **Parking Spaces** 100 / 1 per 125 SF Restrooms