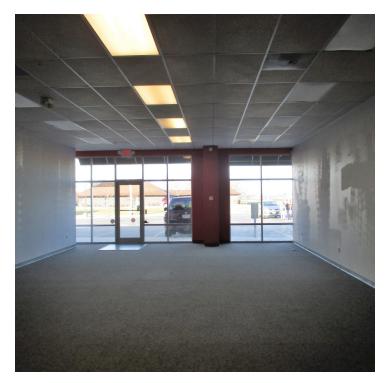

#### **BUILDING SPECIFICATIONS**

**Building Size** 12,556 SF Available SF 2.000 - 2.500 SF Available Units Year Built 2007 **Number Of Floors** Floor Coverings Carpet. VCT Gas Forced Air / Central Air **HVAC** Ceiling Height **Parking Spaces** 100 / 1 per 125 SF Restrooms