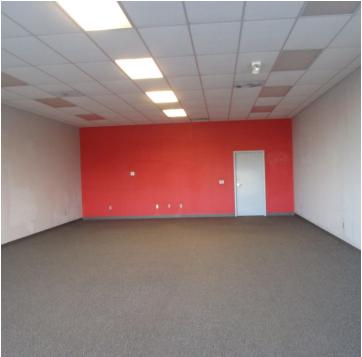

#### **PROPERTY OVERVIEW**

Located in prime retail corridor, half mile from RT 24 interchange. Neighboring tenants include Asian Grill Buffet and Anytime Fitness.

#### **BUILDING SPECIFICATIONS**

**Building Size** 12,556 SF Available SF 2.000 - 2.500 SF Available Units Year Built 2007 **Number Of Floors** Floor Coverings Carpet. VCT Gas Forced Air / Central Air **HVAC** Ceiling Height **Parking Spaces** 100 / 1 per 125 SF Restrooms