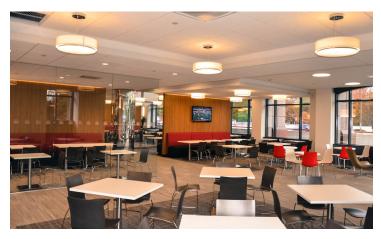

### HIGH PROFILE CLASS A OFFICE SPACE

- Intersection of I-287 and I-80
- Newly renovated:
  - New lobbies
  - New food service/cafeteria
  - New exercise facility with lockers and showers
  - New shared conference center- seats 50
- Covered executive parking
- BOMA: The Outstanding Building of the Year Award 2015
- LEED Silver Energy Star