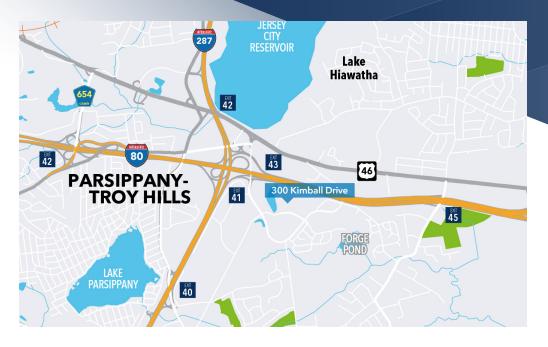

### HIGH PROFILE CLASS A OFFICE SPACE

- Intersection of I-287 and I-80
- Newly renovated:
  - New lobbies
  - New food service/cafeteria
  - New exercise facility with lockers and showers
  - New shared conference center- seats 50
- Covered executive parking
- BOMA: The Outstanding Building of the Year Award 2015
- LEED Silver Energy Star