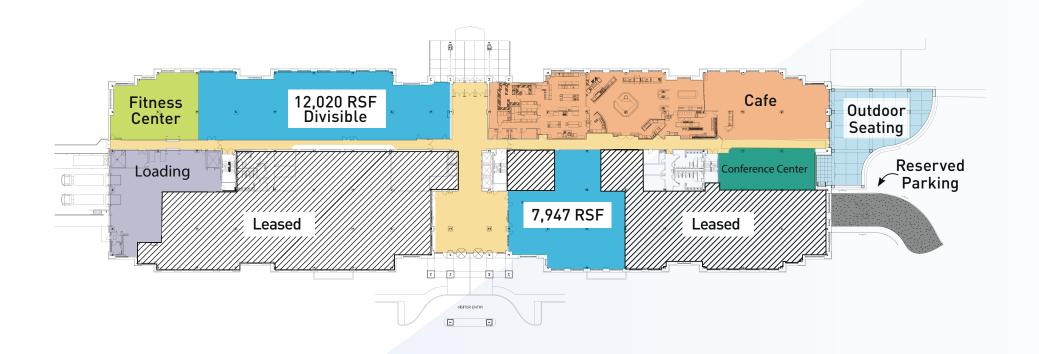

ew shared conference center- seats 50
- Covered executive parking
- BOMA: The Outstanding Building of the Year Award 2015
- LEED Silver Energy Star

### LEASING INFORMATION

Matt McDonough

973.947.9203 matt.mcdonough@transwestern.com James Postell

973.947.9201 james.postell@transwestern.com



180 Park Avenue, 1st Floor, Parsippany, NJ 07932 T 973.947.9200 F 973.947.9199 www.transwestern.com

The information provided herein was obtained from sources believed reliable; however, Transwestern makes no guarantees, warranties or representations as to the completeness or accuracy thereof. The presentation of this property is submitted subject to errors, omissions, change of price or conditions, prior sale or lease, or withdrawal without notice. Copyright © 2019 Transwestern.

### First Floor





973.947.9201

# Second Floor





EXCLUSIVE BROKERS

James Postell **Matt McDonough** 973.947.9203

973.947.9201

James.Postell@transwestern.com Matt.McDonough@transwestern.com



# **Third Floor**







# Fourth Floor







### Fifth Floor