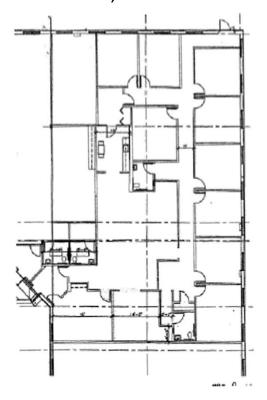

only) who signs a 5+ year lease with standard T.I package; 1st year rate = \$9.95psf MG, 2nd year = \$12.50psf, 3rd year = \$15psf, year 4-5 + 3% annual escalations. Promotional rate is limited to Suites H and J.

- Excellent Location Just Northwest of the Route 14 & Route 31 Intersection
- Single-Story Office Suites with Private **Entrances and Utilities Individually** Metered
- Professionally Owned and Managed



### **Contact:**

Mike DeSerto 224-588-3026 mdeserto@entrecommercial.com

Cory Kay 224-532-2497 ckay@entrecommercial.com

www.entrecommercial.com

3550 Salt Creek Lane, Suite 104, Arlington Heights, IL. 60005



## 350 – 390 Congress Parkway, Crystal Lake, IL

Unit 390 - H **Medical Office** 1,801 SF



### ± 1,801 – 4,298 SF FOR LEASE

Unit 390 - J **General Office** 4,298 SF



### **Contact:**

Mike DeSerto 224-588-3026 mdeserto@entrecommercial.com

Cory Kay 224-532-2497 ckay@entrecommercial.com



3550 Salt Creek Lane, Suite 104, Arlington Heights, IL. 60005



## 350 – 390 Congress Parkway, Crystal Lake, IL





#### **Contact:**

Mike DeSerto 224-588-3026 mdeserto@entrecommercial.com

Cory Kay 224-532-2497 ckay@entrecommercial.com

www.entrecommercial.com

3550 Salt Creek Lane, Suite 104, Arlington Heights, IL. 60005