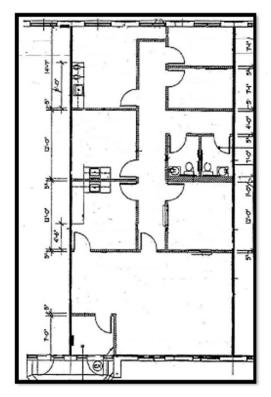

## 350 – 390 Congress Parkway, Crystal Lake, IL

Unit 390 - H **Medical Office** 1,801 SF