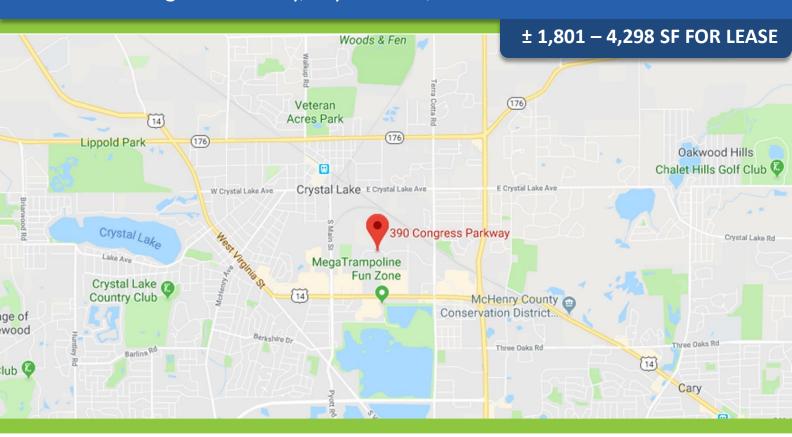

Northwest of the Route 14 & Route 31 Intersection
- Single-Story Office Suites with Private **Entrances and Utilities Individually** Metered
- Professionally Owned and Managed



### **Contact:**

Mike DeSerto 224-588-3026 mdeserto@entrecommercial.com

Cory Kay 224-532-2497 ckay@entrecommercial.com

www.entrecommercial.com

3550 Salt Creek Lane, Suite 104, Arlington Heights, IL. 60005



## 350 – 390 Congress Parkway, Crystal Lake, IL

Unit 390 - H **Medical Office** 1,801 SF



### ± 1,801 – 4,298 SF FOR LEASE

Unit 390 - J **General Office** 4,298 SF



### **Contact:**

Mike DeSerto 224-588-3026 mdeserto@entrecommercial.com

Cory Kay 224-532-2497 ckay@entrecommercial.com



3550 Salt Creek Lane, Suite 104, Arlington Heights, IL. 60005



## 350 – 390 Congress Parkway, Crystal Lake, IL





#### **Contact:**

Mike DeSerto 224-588-3026 mdeserto@entrecommercial.com

Cory Kay 224-532-2497 ckay@entrecommercial.com

www.entrecommercial.com

3550 Salt Creek Lane, Suite 104, Arlington Heights, IL. 60005