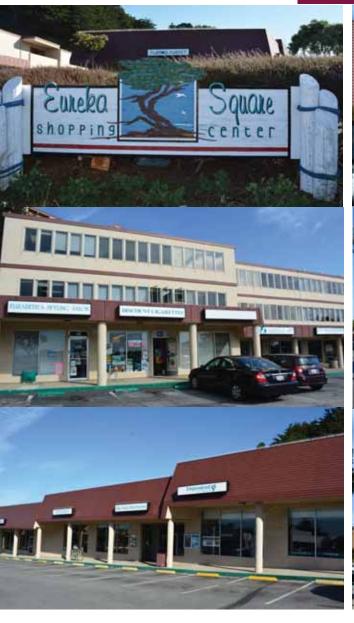

#### **Property Profile**

Location

Corner of Oceana Blvd. and Eureka Drive, off U.S. Highway 1. Popular local center serving the coastal communities. Easy access to Highway 1.

| Suite Number         | Useable Square Feet | Rentable Square Feet | Date Available |
|----------------------|---------------------|----------------------|----------------|
| 80-140               | 346                 | 388                  | Available Now  |
| 80-216<br>Ocean View | 359                 | 402                  | Available Now  |

Prominent Co-Tenants: Oceana Market, Pillar Pacific Financial, Go Sushi Restaurant, Plato's Closet Apparel, Eureka Cleaners, City Arms, Dinosaur Sandwiches, Jan Michaels Jewelry, Strength Dynamics Personal Fitness, Ocean Yoga and Empowered Fitness Center