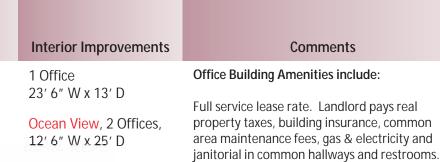

#### Property Profile & Property Availability

| Street Address       | Date<br>Available | Useable<br>Square Feet | Rentable<br>Square Feet | Per SF/Type<br>Full Service<br>Per Month | Interior Improvements                      |
|----------------------|-------------------|------------------------|-------------------------|------------------------------------------|--------------------------------------------|
| 80-140 Eureka Square | Available<br>Now  | 346                    | 388                     | \$640.00                                 | 1 Office<br>23′ 6″ W x 13′ D               |
| 80-216 Eureka Square | Available<br>Now  | 359                    | 402                     | \$744.00                                 | Ocean View, 2 Offices,<br>12' 6" W x 25' D |