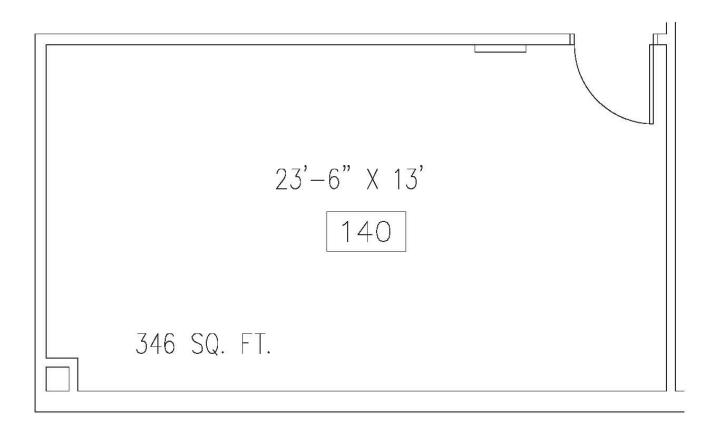

#### 80-140 Eureka Square - Floor Plan

346 Usable Square Feet 388 Rentable Square Feet

- Fire Sprinklered
- Gas Wall Heater
- No HVAC

Actual As-Built interior improvements may be different than shown.

The information contained herein has been given to us by the owner of the property or other sources we deem reliable. We have no reason to doubt its accuracy, but we do not guarantee it. All information should be verified prior to purchase or lease.