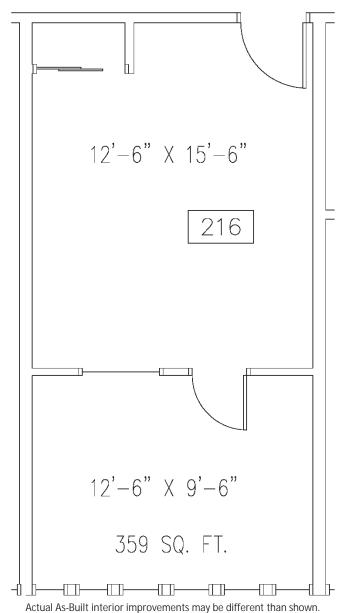

#### 80-216 Eureka Square - Floor Plan

Ocean View Office 359 Usable Square Feet **402 Rentable Square Feet** 

- Fire Sprinklered
- · Gas Wall Heater
- Wall Air Conditioning Unit
- No HVAC

(408) 331-2304

For additional information, contact Exclusive Agents: