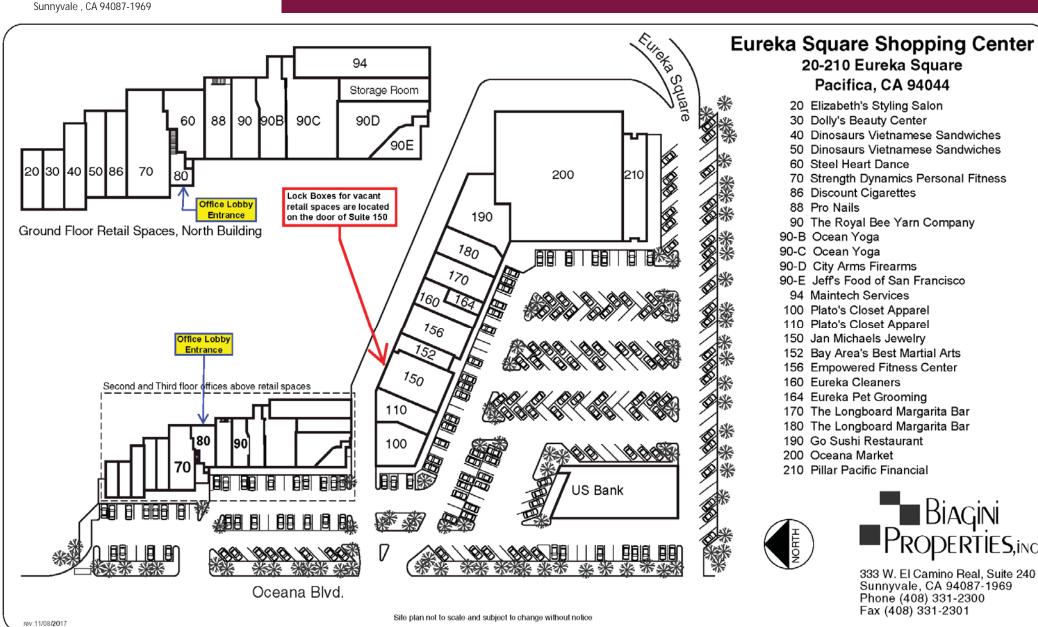

Prominent Co-Tenants: Oceana Market, Pillar Pacific Financial, Go Sushi Restaurant, Plato's Closet Apparel, Eureka Cleaners, City Arms, Dinosaur Sandwiches, Jan Michaels Jewelry, Strength Dynamics Personal Fitness, Ocean Yoga and Empowered Fitness Center

#### Site Plan - Office

The information contained herein has been given to us by the owner of the property or other sources we deem reliable. We have no reason to doubt its accuracy, but we do not guarantee it. All information should be verified prior to purchase or lease.