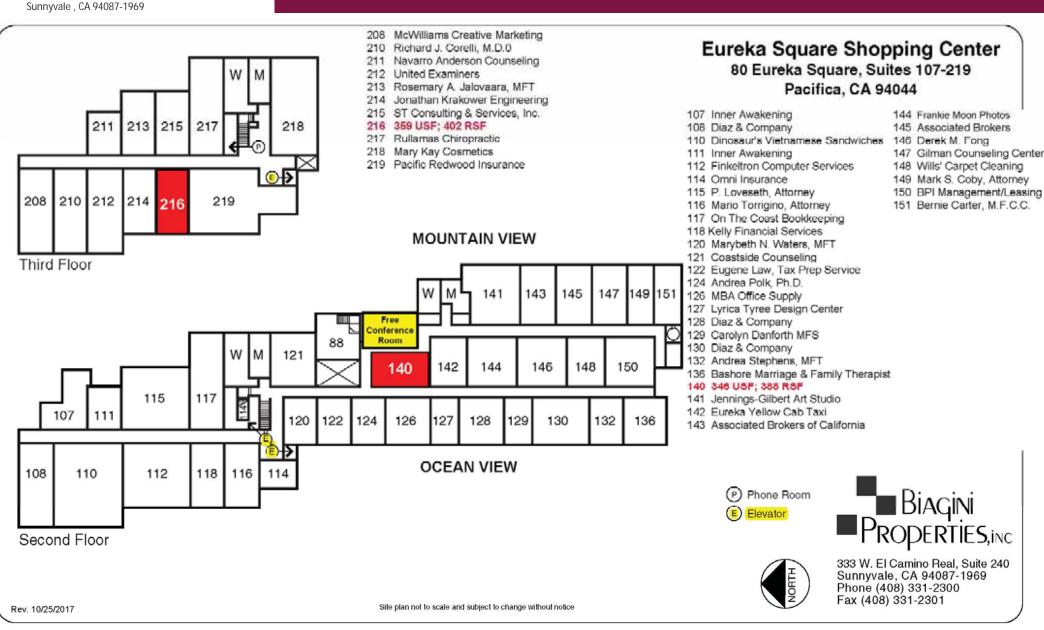

#### **Property Profile**

Location

Corner of Oceana Blvd. and Eureka Drive, off U.S. Highway 1. Popular local center serving the coastal communities. Easy access to Highway 1.

| Suite Number         | Useable Square Feet | Rentable Square Feet | Date Available |
|----------------------|---------------------|----------------------|----------------|
| 80-140               | 346                 | 388                  | Available Now  |
| 80-216<br>Ocean View | 359                 | 402                  | Available Now  |

#### Site Plan - Office

The information contained herein has been given to us by the owner of the property or other sources we deem reliable. We have no reason to doubt its accuracy, but we do not guarantee it. All information should be verified prior to purchase or lease.