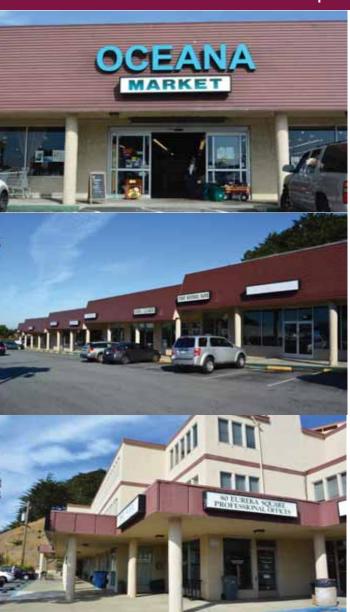

#### **Property Profile**

Location

Corner of Oceana Blvd. and Eureka Drive, off U.S. Highway 1. Popular local center serving the coastal communities. Easy access to Highway 1.

| Suite Number         | Useable Square Feet | Rentable Square Feet | Date Available |
|----------------------|---------------------|----------------------|----------------|
| 80-140               | 346                 | 388                  | Available Now  |
| 80-216<br>Ocean View | 359                 | 402                  | Available Now  |

Prominent Co-Tenants: Oceana Market, Pillar Pacific Financial, Go Sushi Restaurant, Plato's Closet Apparel, Eureka Cleaners, City Arms, Dinosaur Sandwiches, Jan Michaels Jewelry, Strength Dynamics Personal Fitness, Ocean Yoga and Empowered Fitness Center