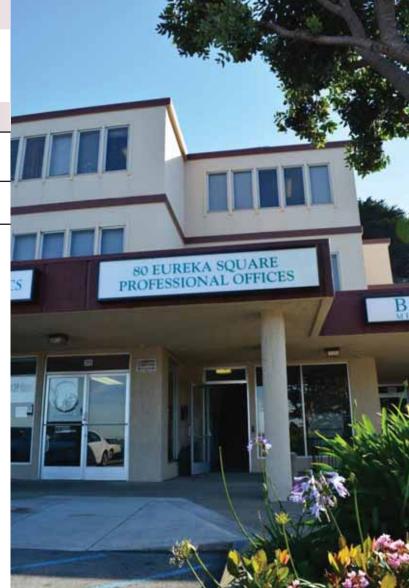

#### **Property Profile**

Location

Corner of Oceana Blvd. and Eureka Drive, off U.S. Highway 1. Popular local center serving the coastal communities. Easy access to Highway 1.

| Suite Number         | Useable Square Feet | Rentable Square Feet | Date Available |
|----------------------|---------------------|----------------------|----------------|
| 80-140               | 346                 | 388                  | Available Now  |
| 80-216<br>Ocean View | 359                 | 402                  | Available Now  |

Prominent Co-Tenants: Oceana Market, Pillar Pacific Financial, Go Sushi Restaurant, Plato's Closet Apparel, Eureka Cleaners, City Arms, Dinosaur Sandwiches, Jan Michaels Jewelry, Strength Dynamics Personal Fitness, Ocean Yoga and Empowered Fitness Center