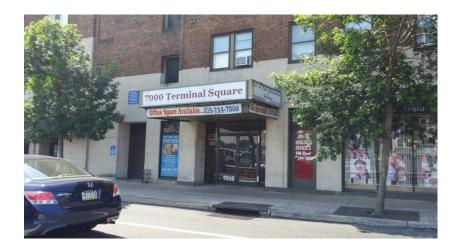

# FOR LEASE

7016 West Chester Pike – Suite 10A Upper Darby, PA 19082

2,000 +/- Square Feet of professional office space on first floor available Upper Darby, PA. The space consists of reception area, offices, kitchen area. The building is located near the intersection of 69th Street train station & nearby public transportation, there is a meter parking lot a block away. This office space offers: Central Air, Heat: Electric, Sewer: Public, Water: Public, "Great location at the traffic light corner".

## **Photos**

\*This information above has been obtained from sources believed reliable. While we do not doubt its accuracy, we have not verified it and make no guarantee, warranty or representation about it. It is Buyer/Lessee responsibility to independently confirm its accuracy and completeness. This is not intended to solicit another Broker's listing.