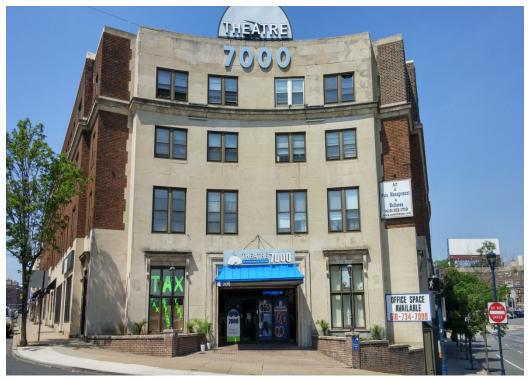

# FOR LEASE

7016 West Chester Pike – Suite 10A Upper Darby, PA 19082

2,000 +/- Square Feet of professional office space on first floor available Upper Darby, PA. The space consists of reception area, offices, kitchen area. The building is located near the intersection of 69th Street train station & nearby public transportation, there is a meter parking lot a block away. This office space offers: Central Air, Heat: Electric, Sewer: Public, Water: Public, "Great location at the traffic light corner".