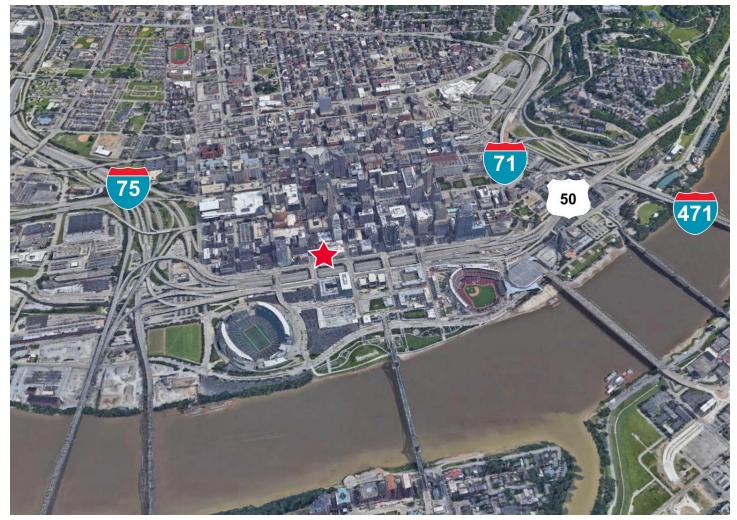

Monument signage

Less than a 10-minute walk to Fountain Square, Paul Brown Stadium, Great American Ball Park, The Banks and Smale Riverfront Park

Outstanding access to I-71, I-75, I-471 and US-50

#### **AERIAL MAP**

©2020 Cushman & Wakefield. All rights reserved. The information contained in this communication is strictly confidential. This information has been obtained from sources believed to be reliable but has not been verified. No warranty or representation, express or implied, is made as to the condition of the property (or properties) referenced herein or as to the accuracy or completeness of the information contained herein, and same is submitted subject to errors, omissions, change of price, rental or other conditions, withdrawal without notice, and to any special listing conditions imposed by the property owner(s). Any projections, opinions or estimates are subject to uncertainty and on ot signify current or future property performance.