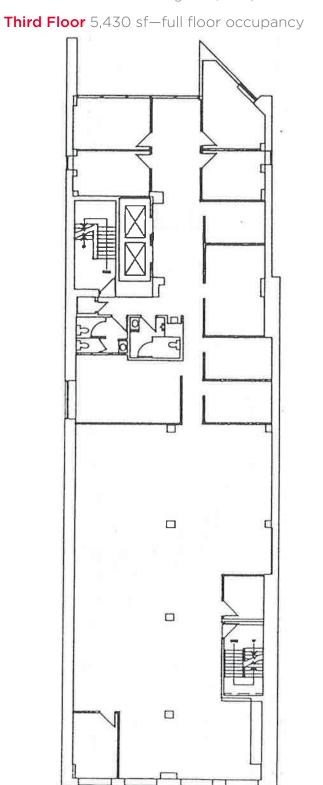

# **PROPERTY HIGHLIGHTS**

Six-story 34,388 sf office building

Full-floor occupancy available on two floors

- 5,430 sf on third floor
- 5,400 sf on sixth floor

Asking rate \$15.50/sf MG + electric and janitorial