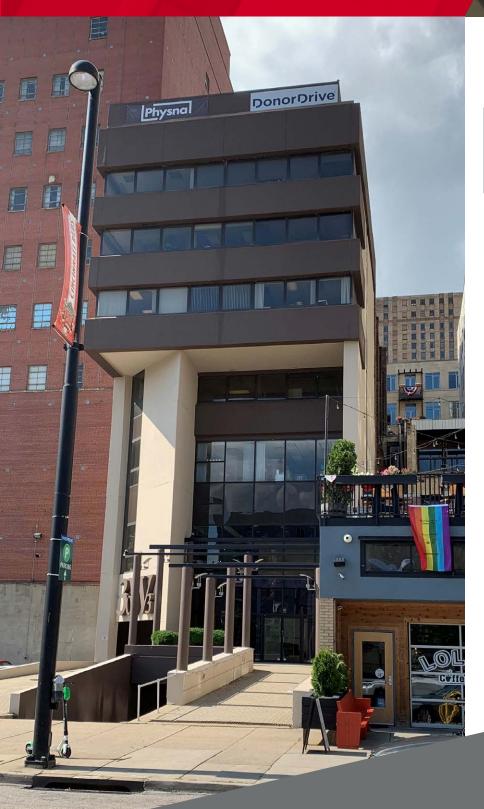

# **PROPERTY HIGHLIGHTS**

Six-story 34,388 sf office building

Full-floor occupancy available on two floors

- 5,430 sf on third floor
- 5,400 sf on sixth floor

Asking rate \$15.50/sf MG + electric and janitorial

Monument signage

Less than a 10-minute walk to Fountain Square, Paul Brown Stadium, Great American Ball Park, The Banks and Smale Riverfront Park

Outstanding access to I-71, I-75, I-471 and US-50