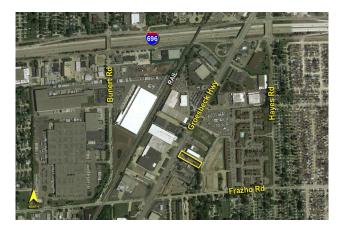

## LAND For Sale

| Location:       | : 26160 Groesbeck Hwy |  |
|-----------------|-----------------------|--|
| Side of Street: |                       |  |
| City:           | Warren, MI            |  |
| Cross Streets:  | Frazho Rd.            |  |
| County:         | Macomb                |  |

| Acreage:                             |          | 0.90         |                                           | I                | mprovements:     | N/A                                  |            |
|--------------------------------------|----------|--------------|-------------------------------------------|------------------|------------------|--------------------------------------|------------|
| Zoning:                              |          | C-3          |                                           | 0                | Dimensions:      |                                      |            |
| UTILITIES                            |          |              |                                           |                  |                  |                                      |            |
| Sanitary S                           | ewer:    | Yes          |                                           | Ģ                | Gas:             | Yes                                  |            |
| Storm Sewer:                         |          | Yes          |                                           | Outside Storage: |                  | Yes                                  |            |
| Water: Yes                           |          | Rail Siding: |                                           | No               |                  |                                      |            |
| ADJACEN                              | T LAND   |              |                                           |                  |                  |                                      |            |
| North: Industrial                    |          | E            | last:                                     | Residential      |                  |                                      |            |
| South:                               | Retail   |              | V                                         | Vest:            | Industrial       |                                      |            |
| PRICING I                            | NFORM    | ATION        |                                           |                  |                  |                                      |            |
| Asking Pri                           | ce:      | \$299,000    | .00                                       |                  |                  |                                      |            |
| <b>Per Acre:</b> \$330,752.21        |          | F            | Parcel #:                                 | 12-13-24-253-005 |                  |                                      |            |
| Per SqFt :                           |          | \$7.59       |                                           | 1                | Assessor Number: | N/A                                  |            |
| Terms:                               |          | Cash         |                                           | ٦                | Taxes:           | \$7,221.37 (2018)                    |            |
| TRAFFIC INFORMATION                  |          |              | DEMOGRAPHICS                              | 5                | Median HH        |                                      |            |
| <b>Yr:</b> 2018                      | Count    | 16,363       | Groesbeck Hwy N. of Frazho Rd.            |                  |                  | Population                           | Income     |
| <b>Yr:</b> 2018                      | Count    | : 17,712     | Groesbeck Hwy S. of Frazho Rd.            |                  | 1 Mile Radius    | 13,629                               | \$51,462   |
| <b>Yr:</b> 2018                      | Count    | 6,143        | Frazho Rd. E. of Groesbeck Hwy            |                  | 3 Mile Radius    | 146,186                              | \$50,818   |
| <b>Yr:</b> 2018                      | Count    | 3,869        | Frazho Rd. W. of Groesbeck Hwy            |                  | 5 Mile Radius    | 361,917                              | \$52,409   |
| Comment<br>Possible re<br>off Groesb | edevelop |              | ser opportunity for existing building. Ea | asy              | v access         | P2<br>10 Mile Rd 97<br>Stephens Rd S | Papenes Rd |