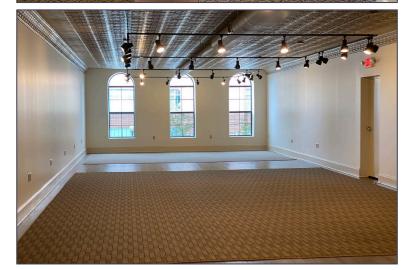

## 11 WASHINGTON STREET MONROE, MICHIGAN

OFFICE FOR SALE 12,390 Square Feet Available



## **OFFICE BUILDING**



## **PROPERTY FEATURES**

- 12,390 square foot building for sale
- Zoned R-1A
- Ample parking
- This property has Signage, Location, and Visibility!
- Perfect for retail and office
- Basement not included in square footage
- Sale Price: \$499,000 (\$40.27/sq.ft.)



For more information, please contact:

JEFFREY TREPECK (248) 359 0626 jtrepeck@signatureassociates.com SIGNATURE ASSOCIATES
One Towne Square, Suite 1200
Southfield, MI 48076
www.signatureassociates.com

## **Interior Photos**