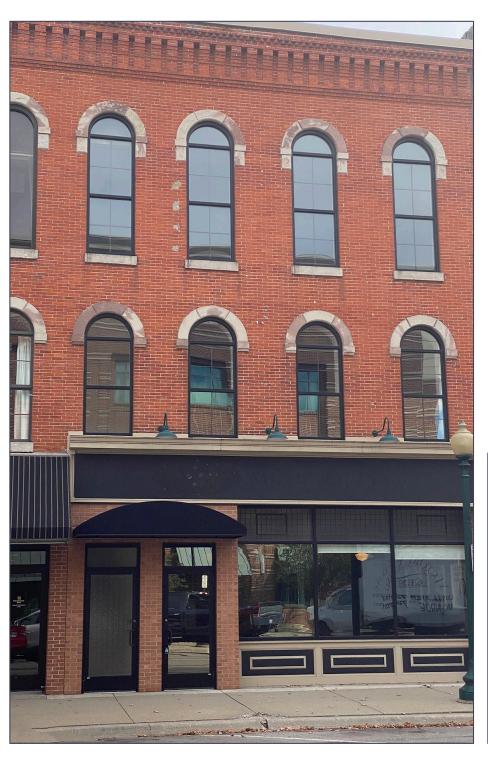

## 11 WASHINGTON STREET MONROE, MICHIGAN

OFFICE FOR SALE 12,390 Square Feet Available

## **OFFICE BUILDING**

## **PROPERTY FEATURES**

- 12,390 square foot building for sale
- Zoned R-1A
- Ample parking
- This property has Signage, Location, and Visibility!
- Perfect for retail and office
- Basement not included in square footage
- Sale Price: \$499,000 (\$40.27/sq.ft.)