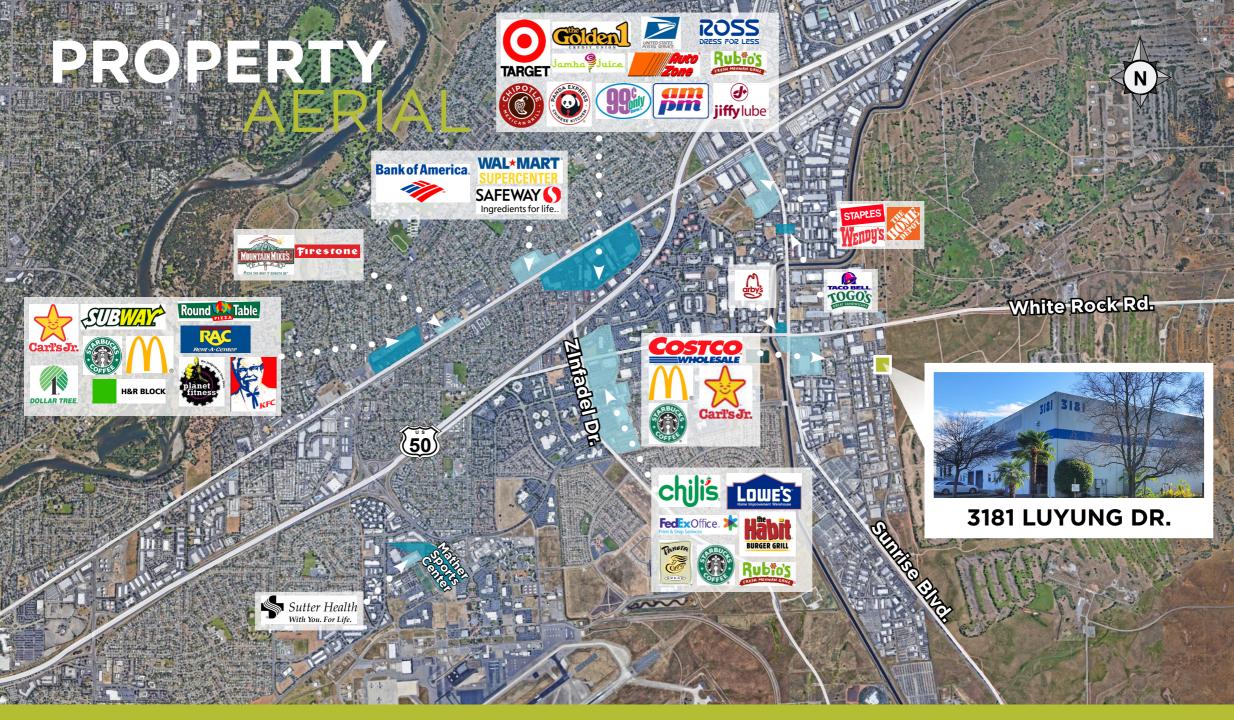

### FLEX SPACE FOR LEASE WITH ±5,000 SF YARD

### CONTACT US

### **KEVIN LYNCH**

#### SENIOR DIRECTOR

kevin.c.lynch@cushwake.com +1 916 288 4428 CA LIC #01833092

### **LENNY GOLD**

ASSOCIATE lenny.gold@cushwake.com +1 916 288 4443 CA LIC #02055534

2.1

## LUYUNG DRIVE RANCHO CORDOVA



# PROPERTY HIGHL





**3181 Luyung Drive** Rancho Cordova, CA

SF Office: Wareh

Total Space: **±4,800 SF Available** Office: **±2,400 SF Available** Warehouse: **±2,400 SF Available** Yard: **±5,000 SF Available** 

**NNN** Asking \$0.80 PSF NNN





# 25 MINS SACRAMENTO CENTRAL BUSINESS DISTRICT









# FLOOR PLANS



### **KEVIN LYNCH**

#### **SENIOR DIRECTOR**

kevin.c.lynch@cushwake.com +1 916 288 4428 CA LIC #01833092

### **LENNY GOLD**

#### ASSOCIATE

lenny.gold@cushwake.com +1 916 288 4443 CA LIC #02055534