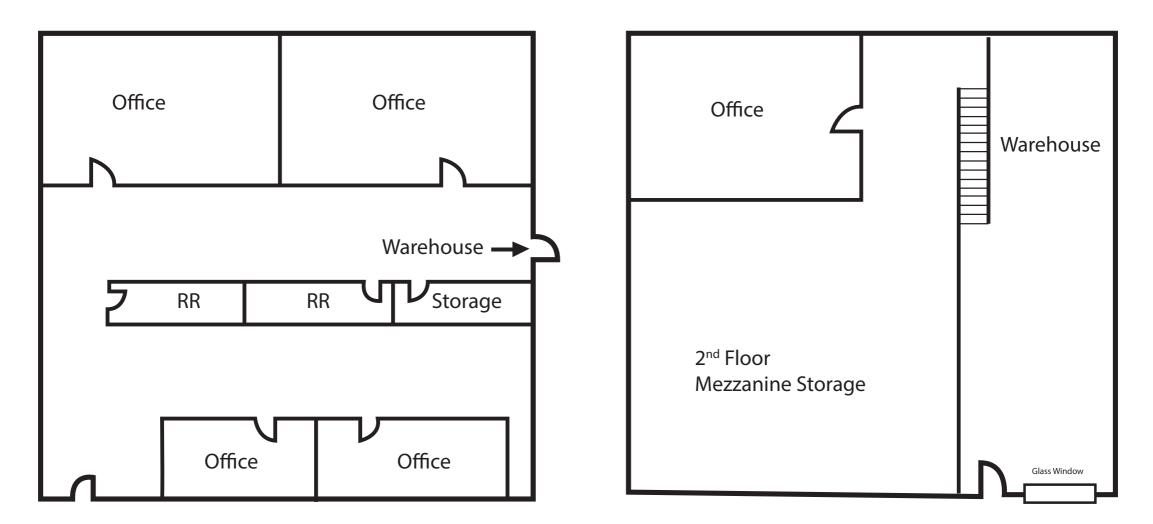

### FLEX SPACE FOR LEASE WITH ±5,000 SF YARD

### CONTACT US

### **KEVIN LYNCH**

#### SENIOR DIRECTOR

kevin.c.lynch@cushwake.com +1 916 288 4428 CA LIC #01833092

### **LENNY GOLD**

ASSOCIATE lenny.gold@cushwake.com +1 916 288 4443 CA LIC #02055534

2.1

## LUYUNG DRIVE RANCHO CORDOVA



# PROPERTY HIGHL





**3181 Luyung Drive** Rancho Cordova, CA

SF Office: Wareh

Total Space: **±4,800 SF Available** Office: **±2,400 SF Available** Warehouse: **±2,400 SF Available** Yard: **±5,000 SF Available** 

**NNN** Asking \$0.80 PSF NNN





# 25 MINS SACRAMENTO CENTRAL BUSINESS DISTRICT









# FLOOR PLANS



### **KEVIN LYNCH**

#### **SENIOR DIRECTOR**

kevin.c.lynch@cushwake.com +1 916 288 4428 CA LIC #01833092

### **LENNY GOLD**

#### ASSOCIATE

lenny.gold@cushwake.com +1 916 288 4443 CA LIC #02055534