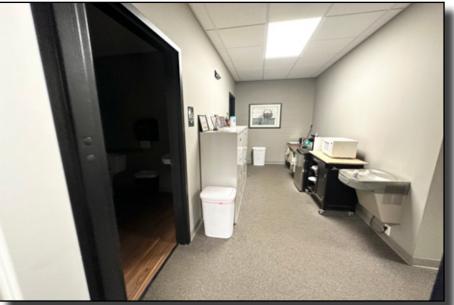

#### **WAREHOUSE/OFFICE SPACE WITH 2 DRIVE-IN DOORS!**

6,000 +/- SF of well-maintained warehouse/office space available with two drive-in doors. Quick access to SR 315, Grandview, Arlington, Dublin, Worthington, and Downtown Columbus. 7 parking spaces available in front of space. Max ceiling height 14' 9", (2) drive-in doors 12'. Signage Available. Move-in date: July 1, 2024.

#### **Features:**

• 2 drive-in doors 12'

max ceiling height 14'9"

7 parking spaces

Click <a href="here">here</a> to view zoning regulations