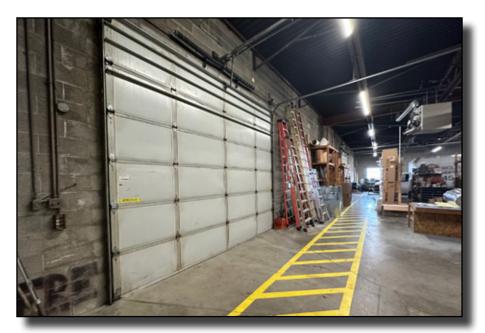

#### **WAREHOUSE/OFFICE SPACE WITH 2 DRIVE-IN DOORS!**

6,000 +/- SF of well-maintained warehouse/office space available with two drive-in doors. Quick access to SR 315, Grandview, Arlington, Dublin, Worthington, and Downtown Columbus. 7 parking spaces available in front of space. Max ceiling height 14' 9", (2) drive-in doors 12'. Signage Available. Move-in date: July 1, 2024.

#### **Features:**

• 2 drive-in doors 12'

max ceiling height 14'9"

7 parking spaces

Click <a href="here">here</a> to view zoning regulations