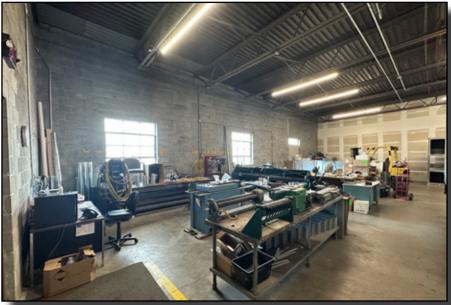

#### **WAREHOUSE/OFFICE SPACE WITH 2 DRIVE-IN DOORS!**

6,000 +/- SF of well-maintained warehouse/office space available with two drive-in doors. Quick access to SR 315, Grandview, Arlington, Dublin, Worthington, and Downtown Columbus. 7 parking spaces available in front of space. Max ceiling height 14' 9", (2) drive-in doors 12'. Signage Available. Move-in date: July 1, 2024.

#### **Features:**

• 2 drive-in doors 12'

max ceiling height 14'9"

7 parking spaces

Click <a href="here">here</a> to view zoning regulations