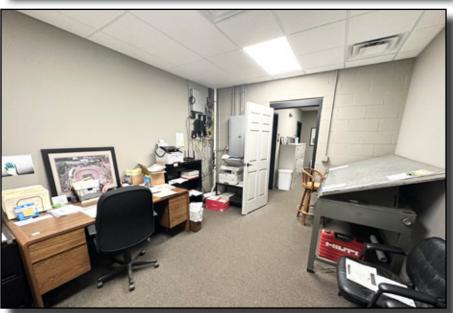

#### **WAREHOUSE/OFFICE SPACE WITH 2 DRIVE-IN DOORS!**

6,000 +/- SF of well-maintained warehouse/office space available with two drive-in doors. Quick access to SR 315, Grandview, Arlington, Dublin, Worthington, and Downtown Columbus. 7 parking spaces available in front of space. Max ceiling height 14' 9", (2) drive-in doors 12'. Signage Available. Move-in date: July 1, 2024.

#### **Features:**

• 2 drive-in doors 12'

max ceiling height 14'9"

7 parking spaces

Click <a href="here">here</a> to view zoning regulations