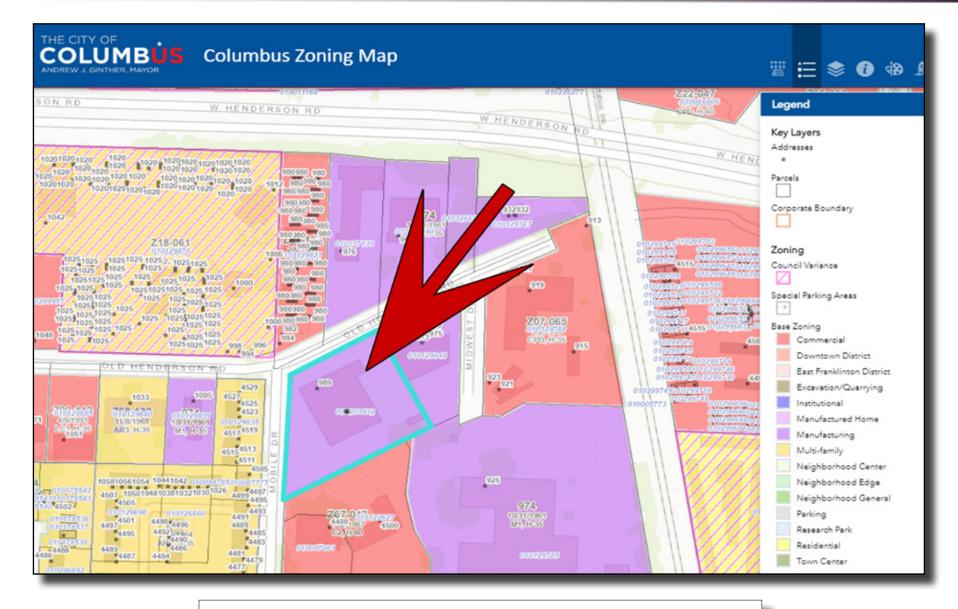

ick access to SR 315, Grandview, Arlington, Dublin, Worthington, and Downtown Columbus. 7 parking spaces available in front of space. Max ceiling height 14' 9", (2) drive-in doors 12'. Signage Available. Move-in date: July 1, 2024.



#### **Property Highlights**

Address: 989 Old Henderson Road

Columbus, Ohio 43220

County: Franklin

PID: 010-203932-00

Location: SEC of Old Henderson Rd

and Mobile Dr

Year Built: 1957

Year Remodeled: 1980

Building SF: 17,356 +/- SF

**Space Available:** 

Warehouse space: 5,000 +/- SF Office: 1,000 +/- SF

Lease Rate: \$13.75/SF NNN

(3% annual increases)

Op. exp.: \$2.26/SF

(water & trash included)

Zoning: M-1 Manufacturing

District

#### **Features:**

• 2 drive-in doors 12'

max ceiling height 14'9"

7 parking spaces





























Click <a href="here">here</a> to view zoning regulations













## **Great Location!**

Easy access to major roads
15 minutes to Downtown Columbus
20 minutes to John Glenn International Airport



#### 989 Old Henderson Rd, Columbus, OH 43220

#### **Demographic Summary Report**



|                                    |          |        |           |        | No. of the least o | 0     |
|------------------------------------|----------|--------|-----------|--------|---------------------------------------------------------------------------------------------------------------------------------------------------------------------------------------------------------------------------------------------------------------------------------------------------------------------------------