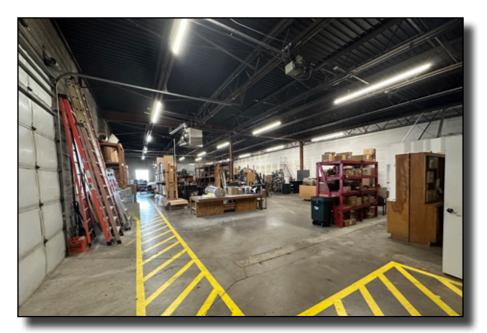

#### **WAREHOUSE/OFFICE SPACE WITH 2 DRIVE-IN DOORS!**

6,000 +/- SF of well-maintained warehouse/office space available with two drive-in doors. Quick access to SR 315, Grandview, Arlington, Dublin, Worthington, and Downtown Columbus. 7 parking spaces available in front of space. Max ceiling height 14' 9", (2) drive-in doors 12'. Signage Available. Move-in date: July 1, 2024.

#### **Features:**

• 2 drive-in doors 12'

max ceiling height 14'9"

7 parking spaces

Click <a href="here">here</a> to view zoning regulations