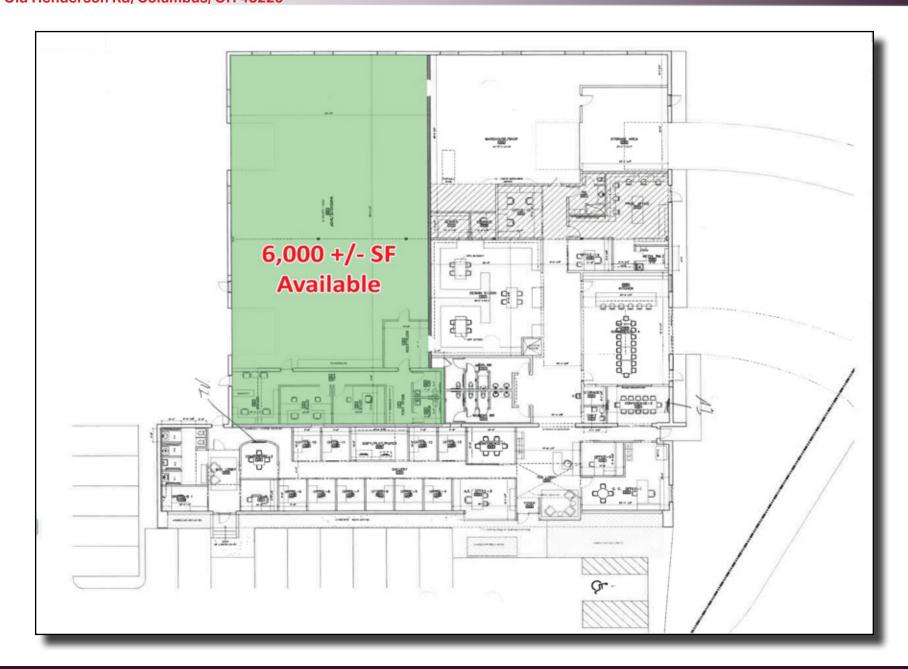

#### **WAREHOUSE/OFFICE SPACE WITH 2 DRIVE-IN DOORS!**

6,000 +/- SF of well-maintained warehouse/office space available with two drive-in doors. Quick access to SR 315, Grandview, Arlington, Dublin, Worthington, and Downtown Columbus. 7 parking spaces available in front of space. Max ceiling height 14' 9", (2) drive-in doors 12'. Signage Available. Move-in date: July 1, 2024.

Year Remodeled: 1980

Building SF: 17,356 +/- SF

**Space Available:** 

Warehouse space: 5,000 +/- SF Office: 1,000 +/- SF

Lease Rate: \$13.75/SF NNN

(3% annual increases)

Op. exp.: \$2.26/SF

(water & trash included)