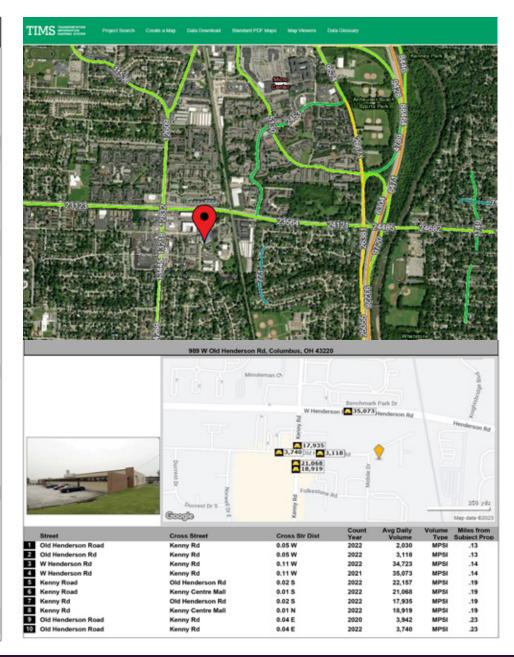

#### **WAREHOUSE/OFFICE SPACE WITH 2 DRIVE-IN DOORS!**

6,000 +/- SF of well-maintained warehouse/office space available with two drive-in doors. Quick access to SR 315, Grandview, Arlington, Dublin, Worthington, and Downtown Columbus. 7 parking spaces available in front of space. Max ceiling height 14' 9", (2) drive-in doors 12'. Signage Available. Move-in date: July 1, 2024.

## **Great Location!**

Easy access to major roads
15 minutes to Downtown Columbus
20 minutes to John Glenn International Airport