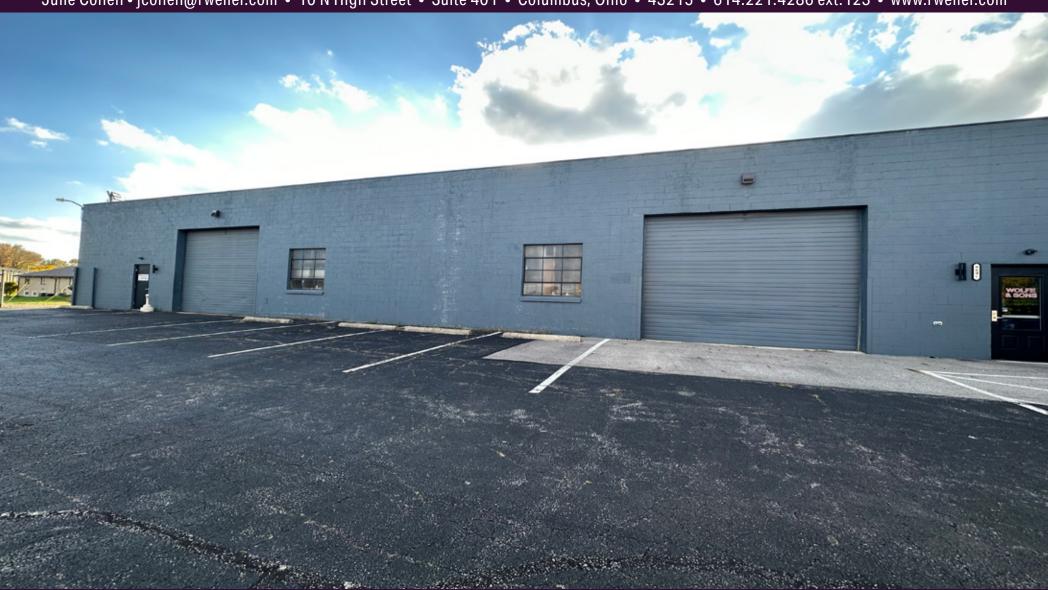

#### **WAREHOUSE/OFFICE SPACE WITH 2 DRIVE-IN DOORS!**

6,000 +/- SF of well-maintained warehouse/office space available with two drive-in doors. Quick access to SR 315, Grandview, Arlington, Dublin, Worthington, and Downtown Columbus. 7 parking spaces available in front of space. Max ceiling height 14' 9", (2) drive-in doors 12'. Signage Available. Move-in date: July 1, 2024.

#### **Property Highlights**

Address: 989 Old Henderson Road

Columbus, Ohio 43220

County: Franklin

PID: 010-203932-00

Location: SEC of Old Henderson Rd

and Mobile Dr

Year Built: 1957

#### **Features:**

• 2 drive-in doors 12'

max ceiling height 14'9"

7 parking spaces

Click <a href="here">here</a> to view zoning regulations