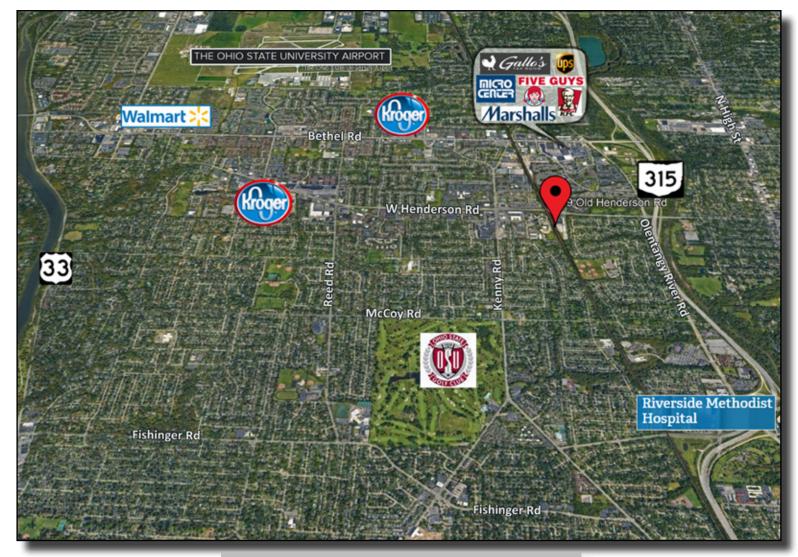

#### **WAREHOUSE/OFFICE SPACE WITH 2 DRIVE-IN DOORS!**

6,000 +/- SF of well-maintained warehouse/office space available with two drive-in doors. Quick access to SR 315, Grandview, Arlington, Dublin, Worthington, and Downtown Columbus. 7 parking spaces available in front of space. Max ceiling height 14' 9", (2) drive-in doors 12'. Signage Available. Move-in date: July 1, 2024.

## **Great Location!**

Easy access to major roads
15 minutes to Downtown Columbus
20 minutes to John Glenn International Airport