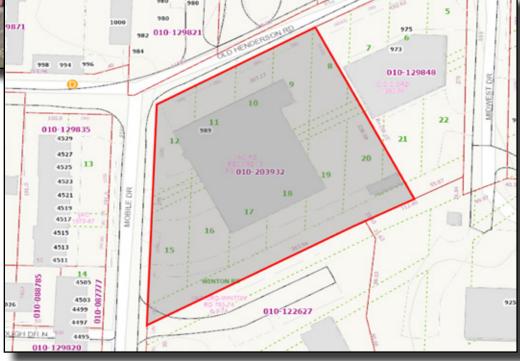

#### **Property Highlights**

Address: 989 Old Henderson Road

Columbus, Ohio 43220

County: Franklin

PID: 010-203932-00

Location: SEC of Old Henderson Rd

and Mobile Dr

Year Built: 1957

Zoning: M-1 Manufacturing

District