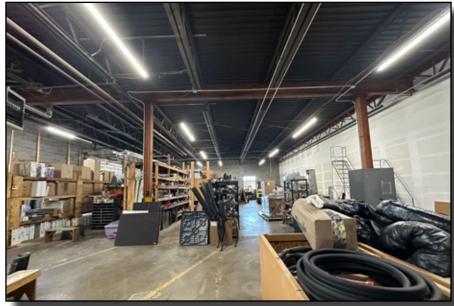

#### **WAREHOUSE/OFFICE SPACE WITH 2 DRIVE-IN DOORS!**

6,000 +/- SF of well-maintained warehouse/office space available with two drive-in doors. Quick access to SR 315, Grandview, Arlington, Dublin, Worthington, and Downtown Columbus. 7 parking spaces available in front of space. Max ceiling height 14' 9", (2) drive-in doors 12'. Signage Available. Move-in date: July 1, 2024.