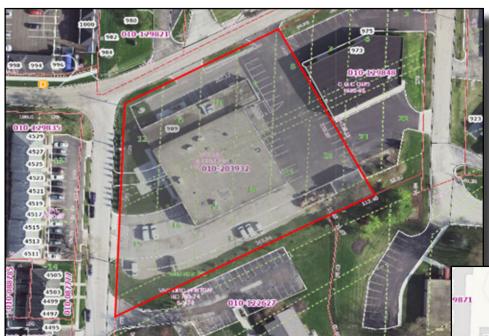

#### **Property Highlights**

Address: 989 Old Henderson Road

Columbus, Ohio 43220

County: Franklin

PID: 010-203932-00

Location: SEC of Old Henderson Rd

and Mobile Dr

Year Built: 1957

Zoning: M-1 Manufacturing

District