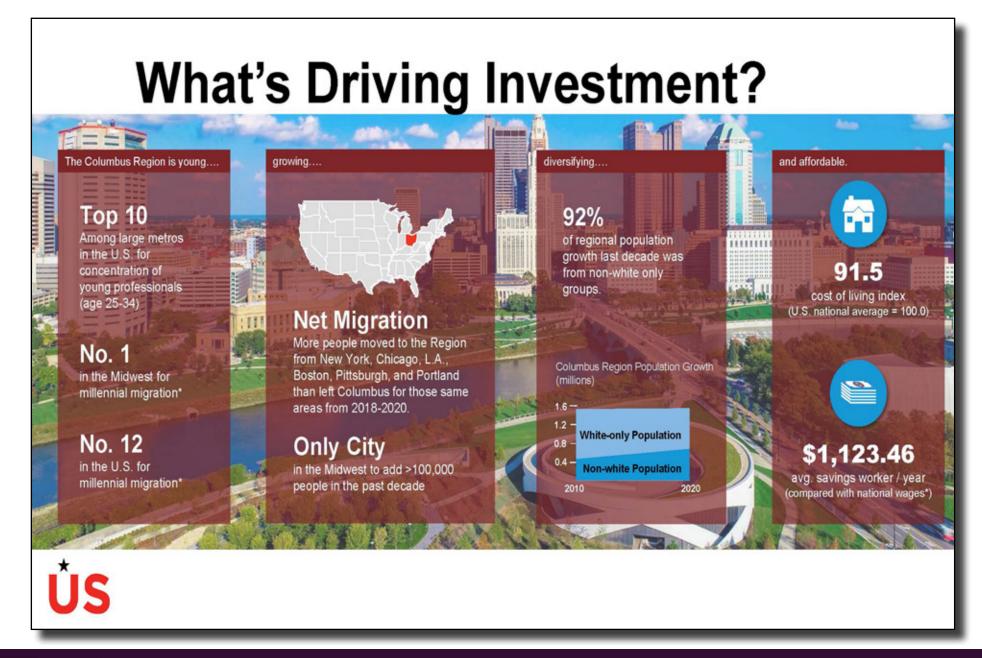

#### **Demographic Summary Report**

|                                    |          |        |           |        | No. of the least o | 0     |
|------------------------------------|----------|--------|-----------|--------|--------------------------------------------------------------------------------------------------------------------------------------------------------------------------------------------------------------------------------------------------------------------------------------------------------------------------------------------------------------------------------------------------------------------------------------------------------------------------------------------------------------------------------------------------------------------------------------------------------------------------------------------------------------------------------------------------------------------------------------------------------------------------------------------------------------------------------------------------------------------------------------------------------------------------------------------------------------------------------------------------------------------------------------------------------------------------------------------------------------------------------------------------------------------------------------------------------------------------------------------------------------------------------------------------------------------------------------------------------------------------------------------------------------------------------------------------------------------------------------------------------------------------------------------------------------------------------------------------------------------------------------------------------------------------------------------------------------------------------------------------------------------------------------------------------------------------------------------------------------------------------------------------------------------------------------------------------------------------------------------------------------------------------------------------------------------------------------------------------------------------------|-------|
| Radius                             | 1 Mile   |        | 3 Mile    |        | 5 Mile                                                                                                                                                                                                                                                                                                                                                                                                                                                                                                                                                                                                                                                                                                                                                                                                                                                                                                                                                                                                                                                                                                                                                                                                                                                                                                                                                                                                                                                                                                                                                                                                                                                                                                                                                                                                                                                                                                                                                                                                                                                                                                                         |       |
| Population                         |          |        |           |        |                                                                                                                                                                                                                                                                                                                                                                                                                                                                                                                                                                                                                                                                                                                                                                                                                                                                                                                                                                                                                                                                                                                                                                                                                                                                                                                                                                                                                                                                                                                                                                                                                                                                                                                                                                                                                                                                                                                                                                                                                                                                                                                                |       |
| 2028 Projection                    | 14,649   |        | 99,465    |        | 348,095                                                                                                                                                                                                                                                                                                                                                                                                                                                                                                                                                                                                                                                                                                                                                                                                                                                                                                                                                                                                                                                                                                                                                                                                                                                                                                                                                                                                                                                                                                                                                                                                                                                                                                                                                                                                                                                                                                                                                                                                                                                                                                                        |       |
| 2023 Estimate                      | 14,512   |        | 99,607    |        | 345,890                                                                                                                                                                                                                                                                                                                                                                                                                                                                                                                                                                                                                                                                                                                                                                                                                                                                                                                                                                                                                                                                                                                                                                                                                                                                                                                                                                                                                                                                                                                                                                                                                                                                                                                                                                                                                                                                                                                                                                                                                                                                                                                        |       |
| 2010 Census                        | 12,732   |        | 93,696    |        | 308,560                                                                                                                                                                                                                                                                                                                                                                                                                                                                                                                                                                                                                                                                                                                                                                                                                                                                                                                                                                                                                                                                                                                                                                                                                                                                                                                                                                                                                                                                                                                                                                                                                                                                                                                                                                                                                                                                                                                                                                                                                                                                                                                        |       |
| Growth 2023 - 2028                 | 0.94%    |        | -0.14%    |        | 0.64%                                                                                                                                                                                                                                                                                                                                                                                                                                                                                                                                                                                                                                                                                                                                                                                                                                                                                                                                                                                                                                                                                                                                                                                                                                                                                                                                                                                                                                                                                                                                                                                                                                                                                                                                                                                                                                                                                                                                                                                                                                                                                                                          |       |
| Growth 2010 - 2023                 | 13.98%   |        | 6.31%     |        | 12.10%                                                                                                                                                                                                                                                                                                                                                                                                                                                                                                                                                                                                                                                                                                                                                                                                                                                                                                                                                                                                                                                                                                                                                                                                                                                                                                                                                                                                                                                                                                                                                                                                                                                                                                                                                                                                                                                                                                                                                                                                                                                                                                                         |       |
| 2023 Population by Hispanic Origin | 664      |        | 4,053     |        | 20,463                                                                                                                                                                                                                                                                                                                                                                                                                                                                                                                                                                                                                                                                                                                                                                                                                                                                                                                                                                                                                                                                                                                                                                                                                                                                                                                                                                                                                                                                                                                                                                                                                                                                                                                                                                                                                                                                                                                                                                                                                                                                                                                         |       |
| 2023 Population                    | 14,512   |        | 99,607    |        | 345,890                                                                                                                                                                                                                                                                                                                                                                                                                                                                                                                                                                                                                                                                                                                                                                                                                                                                                                                                                                                                                                                                                                                                                                                                                                                                                                                                                                                                                                                                                                                                                                                                                                                                                                                                                                                                                                                                                                                                                                                                                                                                                                                        |       |
| White                              | 11,307   | 77.91% | 80,888    | 81.21% | 252,381                                                                                                                                                                                                                                                                                                                                                                                                                                                                                                                                                                                                                                                                                                                                                                                                                                                                                                                                                                                                                                                                                                                                                                                                                                                                                                                                                                                                                                                                                                                                                                                                                                                                                                                                                                                                                                                                                                                                                                                                                                                                                                                        | 72.97 |
| Black                              | 884      | 6.09%  | 5,238     | 5.26%  | 51,593                                                                                                                                                                                                                                                                                                                                                                                                                                                                                                                                                                                                                                                                                                                                                                                                                                                                                                                                                                                                                                                                                                                                                                                                                                                                                                                                                                                                                                                                                                                                                                                                                                                                                                                                                                                                                                                                                                                                                                                                                                                                                                                         | 14.92 |
| Am. Indian & Alaskan               | 20       | 0.14%  | 173       | 0.17%  | 875                                                                                                                                                                                                                                                                                                                                                                                                                                                                                                                                                                                                                                                                                                                                                                                                                                                                                                                                                                                                                                                                                                                                                                                                                                                                                                                                                                                                                                                                                                                                                                                                                                                                                                                                                                                                                                                                                                                                                                                                                                                                                                                            | 0.25  |
| Asian                              | 1,814    | 12.50% | 10,381    | 10.42% | 30,019                                                                                                                                                                                                                                                                                                                                                                                                                                                                                                                                                                                                                                                                                                                                                                                                                                                                                                                                                                                                                                                                                                                                                                                                                                                                                                                                                                                                                                                                                                                                                                                                                                                                                                                                                                                                                                                                                                                                                                                                                                                                                                                         | 8.68  |
| Hawaiian & Pacific Island          | 6        | 0.04%  | 26        | 0.03%  | 119                                                                                                                                                                                                                                                                                                                                                                                                                                                                                                                                                                                                                                                                                                                                                                                                                                                                                                                                                                                                                                                                                                                                                                                                                                                                                                                                                                                                                                                                                                                                                                                                                                                                                                                                                                                                                                                                                                                                                                                                                                                                                                                            | 0.03  |
| Other                              | 481      | 3.31%  | 2,902     | 2.91%  | 10,903                                                                                                                                                                                                                                                                                                                                                                                                                                                                                                                                                                                                                                                                                                                                                                                                                                                                                                                                                                                                                                                                                                                                                                                                                                                                                                                                                                                                                                                                                                                                                                                                                                                                                                                                                                                                                                                                                                                                                                                                                                                                                                                         | 3.15  |
| U.S. Armed Forces                  | 32       |        | 63        |        | 215                                                                                                                                                                                                                                                                                                                                                                                                                                                                                                                                                                                                                                                                                                                                                                                                                                                                                                                                                                                                                                                                                                                                                                                                                                                                                                                                                                                                                                                                                                                                                                                                                                                                                                                                                                                                                                                                                                                                                                                                                                                                                                                            |       |
| Households                         |          |        |           |        |                                                                                                                                                                                                                                                                                                                                                                                                                                                                                                                                                                                                                                                                                                                                                                                                                                                                                                                                                                                                                                                                                                                                                                                                                                                                                                                                                                                                                                                                                                                                                                                                                                                                                                                                                                                                                                                                                                                                                                                                                                                                                                                                |       |
| 2028 Projection                    | 7,247    |        | 46,874    |        | 149,313                                                                                                                                                                                                                                                                                                                                                                                                                                                                                                                                                                                                                                                                                                                                                                                                                                                                                                                                                                                                                                                                                                                                                                                                                                                                                                                                                                                                                                                                                                                                                                                                                                                                                                                                                                                                                                                                                                                                                                                                                                                                                                                        |       |
| 2023 Estimate                      | 7,180    |        | 47,014    |        | 148,476                                                                                                                                                                                                                                                                                                                                                                                                                                                                                                                                                                                                                                                                                                                                                                                                                                                                                                                                                                                                                                                                                                                                                                                                                                                                                                                                                                                                                                                                                                                                                                                                                                                                                                                                                                                                                                                                                                                                                                                                                                                                                                                        |       |
| 2010 Census                        | 6,315    |        | 44,694    |        | 133,703                                                                                                                                                                                                                                                                                                                                                                                                                                                                                                                                                                                                                                                                                                                                                                                                                                                                                                                                                                                                                                                                                                                                                                                                                                                                                                                                                                                                                                                                                                                                                                                                                                                                                                                                                                                                                                                                                                                                                                                                                                                                                                                        |       |
| Growth 2023 - 2028                 | 0.93%    |        | -0.30%    |        | 0.56%                                                                                                                                                                                                                                                                                                                                                                                                                                                                                                                                                                                                                                                                                                                                                                                                                                                                                                                                                                                                                                                                                                                                                                                                                                                                                                                                                                                                                                                                                                                                                                                                                                                                                                                                                                                                                                                                                                                                                                                                                                                                                                                          |       |
| Growth 2010 - 2023                 | 13.70%   |        | 5.19%     |        | 11.05%                                                                                                                                                                                                                                                                                                                                                                                                                                                                                                                                                                                                                                                                                                                                                                                                                                                                                                                                                                                                                                                                                                                                                                                                                                                                                                                                                                                                                                                                                                                                                                                                                                                                                                                                                                                                                                                                                                                                                                                                                                                                                                                         |       |
| Owner Occupied                     | 2,950    | 41.09% | 27,482    | 58.45% | 72,812                                                                                                                                                                                                                                                                                                                                                                                                                                                                                                                                                                                                                                                                                                                                                                                                                                                                                                                                                                                                                                                                                                                                                                                                                                                                                                                                                                                                                                                                                                                                                                                                                                                                                                                                                                                                                                                                                                                                                                                                                                                                                                                         | 49.04 |
| Renter Occupied                    | 4,231    | 58.93% | 19,533    | 41.55% | 75,664                                                                                                                                                                                                                                                                                                                                                                                                                                                                                                                                                                                                                                                                                                                                                                                                                                                                                                                                                                                                                                                                                                                                                                                                                                                                                                                                                                                                                                                                                                                                                                                                                                                                                                                                                                                                                                                                                                                                                                                                                                                                                                                         | 50.96 |
| 2023 Households by HH Income       | 7,181    |        | 47,014    |        | 148,477                                                                                                                                                                                                                                                                                                                                                                                                                                                                                                                                                                                                                                                                                                                                                                                                                                                                                                                                                                                                                                                                                                                                                                                                                                                                                                                                                                                                                                                                                                                                                                                                                                                                                                                                                                                                                                                                                                                                                                                                                                                                                                                        |       |
| Income: <\$25,000                  | 953      | 13.27% | 5,774     | 12.28% | 26,393                                                                                                                                                                                                                                                                                                                                                                                                                                                                                                                                                                                                                                                                                                                                                                                                                                                                                                                                                                                                                                                                                                                                                                                                                                                                                                                                                                                                                                                                                                                                                                                                                                                                                                                                                                                                                                                                                                                                                                                                                                                                                                                         | 17.78 |
| Income: \$25,000 - \$50,000        | 1,401    | 19.51% | 8,115     | 17.26% | 28,863                                                                                                                                                                                                                                                                                                                                                                                                                                                                                                                                                                                                                                                                                                                                                                                                                                                                                                                                                                                                                                                                                                                                                                                                                                                                                                                                                                                                                                                                                                                                                                                                                                                                                                                                                                                                                                                                                                                                                                                                                                                                                                                         | 19.44 |
| Income: \$50,000 - \$75,000        | 1,307    | 18.20% | 8,009     | 17.04% | 25,696                                                                                                                                                                                                                                                                                                                                                                                                                                                                                                                                                                                                                                                                                                                                                                                                                                                                                                                                                                                                                                                                                                                                                                                                                                                                                                                                                                                                                                                                                                                                                                                                                                                                                                                                                                                                                                                                                                                                                                                                                                                                                                                         | 17.31 |
| Income: \$75,000 - \$100,000       | 886      | 12.34% | 5,015     | 10.67% | 16,746                                                                                                                                                                                                                                                                                                                                                                                                                                                                                                                                                                                                                                                                                                                                                                                                                                                                                                                                                                                                                                                                                                                                                                                                                                                                                                                                                                                                                                                                                                                                                                                                                                                                                                                                                                                                                                                                                                                                                                                                                                                                                                                         | 11.28 |
| Income: \$100,000 - \$125,000      | 702      | 9.78%  | 5,279     | 11.23% | 15,320                                                                                                                                                                                                                                                                                                                                                                                                                                                                                                                                                                                                                                                                                                                                                                                                                                                                                                                                                                                                                                                                                                                                                                                                                                                                                                                                                                                                                                                                                                                                                                                                                                                                                                                                                                                                                                                                                                                                                                                                                                                                                                                         | 10.32 |
| Income: \$125,000 - \$150,000      | 562      | 7.83%  | 4,113     | 8.75%  | 9,531                                                                                                                                                                                                                                                                                                                                                                                                                                                                                                                                                                                                                                                                                                                                                                                                                                                                                                                                                                                                                                                                                                                                                                                                                                                                                                                                                                                                                                                                                                                                                                                                                                                                                                                                                                                                                                                                                                                                                                                                                                                                                                                          |       |
| Income: \$150,000 - \$200,000      | 837      | 11.66% | 5,085     | 10.82% | 12,248                                                                                                                                                                                                                                                                                                                                                                                                                                                                                                                                                                                                                                                                                                                                                                                                                                                                                                                                                                                                                                                                                                                                                                                                                                                                                                                                                                                                                                                                                                                                                                                                                                                                                                                                                                                                                                                                                                                                                                                                                                                                                                                         | 8.25  |
| Income: \$200,000+                 | 533      | 7.42%  | 5,624     | 11.96% | 13,680                                                                                                                                                                                                                                                                                                                                                                                                                                                                                                                                                                                                                                                                                                                                                                                                                                                                                                                                                                                                                                                                                                                                                                                                                                                                                                                                                                                                                                                                                                                                                                                                                                                                                                                                                                                                                                                                                                                                                                                                                                                                                                                         | 9.21  |
| 2023 Avg Household Income          | \$96,526 |        | \$108,869 |        | \$93,885                                                                                                                                                                                                                                                                                                                                                                                                                                                                                                                                                                                                                                                                                                                                                                                                                                                                                                                                                                                                                                                                                                                                                                                                                                                                                                                                                                                                                                                                                                                                                                                                                                                                                                                                                                                                                                                                                                                                                                                                                                                                                                                       |       |
| 2023 Med Household Income          | \$73,671 |        | \$83,021  |        | \$68,206                                                                                                                                                                                                                                                                                                                                                                                                                                                                                                                                                                                                                                                                                                                                                                                                                                                                                                                                                                                                                                                                                                                                                                                                                                                                                                                                                                                                                                                                                                                                                                                                                                                                                                                                                                                                                                                                                                                                                                                                                                                                                                                       |       |