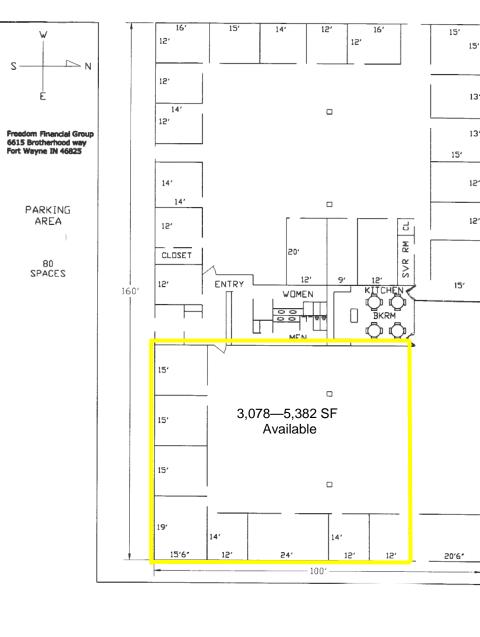

### **Property Information**

- 3,078—5,382 SF
- Brick, Wood Frame Construction
- 2.06 Acres
- Zoned CM-1
- 73 Parking Spaces
- North Side of Fort Wayne
- Perimeter Offices, Large Open Area
- ADT Fire & Alarm System Available
- High Visibility
- Minutes from I-69
- Accessible from Coldwater or Lima Roads

#### **OFFICE SPACE AVAILABLE**

| STRUCTURAL DATA                                                                                                                                                                                                                                                                                                                                                                                                                                                                                                                                                                                                                                                                                                                                                                                                                                                                                                                                                                                                                                                                                                                                                                                                                                                                                                                                                                                                                                                                                                                                                                                                                                                                                                                                                                                                                                                                                                                                                                                                                                                                                                                |                      |                                         |                    |  |
|--------------------------------------------------------------------------------------------------------------------------------------------------------------------------------------------------------------------------------------------------------------------------------------------------------------------------------------------------------------------------------------------------------------------------------------------------------------------------------------------------------------------------------------------------------------------------------------------------------------------------------------------------------------------------------------------------------------------------------------------------------------------------------------------------------------------------------------------------------------------------------------------------------------------------------------------------------------------------------------------------------------------------------------------------------------------------------------------------------------------------------------------------------------------------------------------------------------------------------------------------------------------------------------------------------------------------------------------------------------------------------------------------------------------------------------------------------------------------------------------------------------------------------------------------------------------------------------------------------------------------------------------------------------------------------------------------------------------------------------------------------------------------------------------------------------------------------------------------------------------------------------------------------------------------------------------------------------------------------------------------------------------------------------------------------------------------------------------------------------------------------|----------------------|-----------------------------------------|--------------------|--|
| 1                                                                                                                                                                                                                                                                                                                                                                                                                                                                                                                                                                                                                                                                                                                                                                                                                                                                                                                                                                                                                                                                                                                                                                                                                                                                                                                                                                                                                                                                                                                                                                                                                                                                                                                                                                                                                                                                                                                                                                                                                                                                                                                              |                      |                                         |                    |  |
|                                                                                                                                                                                                                                                                                                                                                                                                                                                                                                                                                                                                                                                                                                                                                                                                                                                                                                                                                                                                                                                                                                                                                                                                                                                                                                                                                                                                                                                                                                                                                                                                                                                                                                                                                                                                                                                                                                                                                                                                                                                                                                                                |                      | Type of Construction Br                 | ick, Wood Frame    |  |
|                                                                                                                                                                                                                                                                                                                                                                                                                                                                                                                                                                                                                                                                                                                                                                                                                                                                                                                                                                                                                                                                                                                                                                                                                                                                                                                                                                                                                                                                                                                                                                                                                                                                                                                                                                                                                                                                                                                                                                                                                                                                                                                                | - the -              | Doof                                    | A amb alt Chin ala |  |
|                                                                                                                                                                                                                                                                                                                                                                                                                                                                                                                                                                                                                                                                                                                                                                                                                                                                                                                                                                                                                                                                                                                                                                                                                                                                                                                                                                                                                                                                                                                                                                                                                                                                                                                                                                                                                                                                                                                                                                                                                                                                                                                                |                      | Roof                                    | Asphalt Shingle    |  |
|                                                                                                                                                                                                                                                                                                                                                                                                                                                                                                                                                                                                                                                                                                                                                                                                                                                                                                                                                                                                                                                                                                                                                                                                                                                                                                                                                                                                                                                                                                                                                                                                                                                                                                                                                                                                                                                                                                                                                                                                                                                                                                                                |                      | Dimensions                              | 100' x 160'        |  |
| STATE OF THE PARTY |                      | MECHANICAL DATA                         |                    |  |
|                                                                                                                                                                                                                                                                                                                                                                                                                                                                                                                                                                                                                                                                                                                                                                                                                                                                                                                                                                                                                                                                                                                                                                                                                                                                                                                                                                                                                                                                                                                                                                                                                                                                                                                                                                                                                                                                                                                                                                                                                                                                                                                                |                      | Sprinklers                              | Yes                |  |
|                                                                                                                                                                                                                                                                                                                                                                                                                                                                                                                                                                                                                                                                                                                                                                                                                                                                                                                                                                                                                                                                                                                                                                                                                                                                                                                                                                                                                                                                                                                                                                                                                                                                                                                                                                                                                                                                                                                                                                                                                                                                                                                                |                      | Type of Heating System                  | Gas Forced Air     |  |
|                                                                                                                                                                                                                                                                                                                                                                                                                                                                                                                                                                                                                                                                                                                                                                                                                                                                                                                                                                                                                                                                                                                                                                                                                                                                                                                                                                                                                                                                                                                                                                                                                                                                                                                                                                                                                                                                                                                                                                                                                                                                                                                                |                      | Type of Air Conditioning                | Central            |  |
| BUILDING SIZE & LOCATION                                                                                                                                                                                                                                                                                                                                                                                                                                                                                                                                                                                                                                                                                                                                                                                                                                                                                                                                                                                                                                                                                                                                                                                                                                                                                                                                                                                                                                                                                                                                                                                                                                                                                                                                                                                                                                                                                                                                                                                                                                                                                                       |                      |                                         |                    |  |
| Total Building Area                                                                                                                                                                                                                                                                                                                                                                                                                                                                                                                                                                                                                                                                                                                                                                                                                                                                                                                                                                                                                                                                                                                                                                                                                                                                                                                                                                                                                                                                                                                                                                                                                                                                                                                                                                                                                                                                                                                                                                                                                                                                                                            | 16,000 SF            | OPERATING COSTS                         |                    |  |
| Available Area                                                                                                                                                                                                                                                                                                                                                                                                                                                                                                                                                                                                                                                                                                                                                                                                                                                                                                                                                                                                                                                                                                                                                                                                                                                                                                                                                                                                                                                                                                                                                                                                                                                                                                                                                                                                                                                                                                                                                                                                                                                                                                                 | 3,078 - 5,382 SF     | Electricity Source                      | AEP                |  |
| Building Name                                                                                                                                                                                                                                                                                                                                                                                                                                                                                                                                                                                                                                                                                                                                                                                                                                                                                                                                                                                                                                                                                                                                                                                                                                                                                                                                                                                                                                                                                                                                                                                                                                                                                                                                                                                                                                                                                                                                                                                                                                                                                                                  | Integrity Building   | Electric Cost (Annual Est.)             | Will Advise        |  |
| Street Address                                                                                                                                                                                                                                                                                                                                                                                                                                                                                                                                                                                                                                                                                                                                                                                                                                                                                                                                                                                                                                                                                                                                                                                                                                                                                                                                                                                                                                                                                                                                                                                                                                                                                                                                                                                                                                                                                                                                                                                                                                                                                                                 | 6615 Brotherhood Way | Natural Gas Source                      | NIPSCO             |  |
| City/State                                                                                                                                                                                                                                                                                                                                                                                                                                                                                                                                                                                                                                                                                                                                                                                                                                                                                                                                                                                                                                                                                                                                                                                                                                                                                                                                                                                                                                                                                                                                                                                                                                                                                                                                                                                                                                                                                                                                                                                                                                                                                                                     | Fort Wayne, IN       | Natural Gas Cost (Annual Est.)          | Will Advise        |  |
| Zip Code                                                                                                                                                                                                                                                                                                                                                                                                                                                                                                                                                                                                                                                                                                                                                                                                                                                                                                                                                                                                                                                                                                                                                                                                                                                                                                                                                                                                                                                                                                                                                                                                                                                                                                                                                                                                                                                                                                                                                                                                                                                                                                                       | 46825                | Fire & Extended Coverage Insurance      | Will Advise        |  |
| City Limits                                                                                                                                                                                                                                                                                                                                                                                                                                                                                                                                                                                                                                                                                                                                                                                                                                                                                                                                                                                                                                                                                                                                                                                                                                                                                                                                                                                                                                                                                                                                                                                                                                                                                                                                                                                                                                                                                                                                                                                                                                                                                                                    | Yes                  | Common Area Maintenance                 | Will Advise        |  |
| County                                                                                                                                                                                                                                                                                                                                                                                                                                                                                                                                                                                                                                                                                                                                                                                                                                                                                                                                                                                                                                                                                                                                                                                                                                                                                                                                                                                                                                                                                                                                                                                                                                                                                                                                                                                                                                                                                                                                                                                                                                                                                                                         | Allen                |                                         |                    |  |
| Township                                                                                                                                                                                                                                                                                                                                                                                                                                                                                                                                                                                                                                                                                                                                                                                                                                                                                                                                                                                                                                                                                                                                                                                                                                                                                                                                                                                                                                                                                                                                                                                                                                                                                                                                                                                                                                                                                                                                                                                                                                                                                                                       | Washington           |                                         |                    |  |
| BUILDING AVAILABILITY                                                                                                                                                                                                                                                                                                                                                                                                                                                                                                                                                                                                                                                                                                                                                                                                                                                                                                                                                                                                                                                                                                                                                                                                                                                                                                                                                                                                                                                                                                                                                                                                                                                                                                                                                                                                                                                                                                                                                                                                                                                                                                          |                      | ADDITIONAL INFORMATION                  |                    |  |
| Date Available                                                                                                                                                                                                                                                                                                                                                                                                                                                                                                                                                                                                                                                                                                                                                                                                                                                                                                                                                                                                                                                                                                                                                                                                                                                                                                                                                                                                                                                                                                                                                                                                                                                                                                                                                                                                                                                                                                                                                                                                                                                                                                                 | Immediately          | * Perimeter Offices, Large Open Area    |                    |  |
| Lease Rate & Terms                                                                                                                                                                                                                                                                                                                                                                                                                                                                                                                                                                                                                                                                                                                                                                                                                                                                                                                                                                                                                                                                                                                                                                                                                                                                                                                                                                                                                                                                                                                                                                                                                                                                                                                                                                                                                                                                                                                                                                                                                                                                                                             | \$12.00 SF Gross     |                                         |                    |  |
|                                                                                                                                                                                                                                                                                                                                                                                                                                                                                                                                                                                                                                                                                                                                                                                                                                                                                                                                                                                                                                                                                                                                                                                                                                                                                                                                                                                                                                                                                                                                                                                                                                                                                                                                                                                                                                                                                                                                                                                                                                                                                                                                | \$10.50 SF Gross     | * Signage with High Visibility          |                    |  |
|                                                                                                                                                                                                                                                                                                                                                                                                                                                                                                                                                                                                                                                                                                                                                                                                                                                                                                                                                                                                                                                                                                                                                                                                                                                                                                                                                                                                                                                                                                                                                                                                                                                                                                                                                                                                                                                                                                                                                                                                                                                                                                                                |                      | * Minutes from I-69                     |                    |  |
| SITE DATA                                                                                                                                                                                                                                                                                                                                                                                                                                                                                                                                                                                                                                                                                                                                                                                                                                                                                                                                                                                                                                                                                                                                                                                                                                                                                                                                                                                                                                                                                                                                                                                                                                                                                                                                                                                                                                                                                                                                                                                                                                                                                                                      |                      | * Accessible from Coldwater or Lima F   | Roads              |  |
| Site Acreage                                                                                                                                                                                                                                                                                                                                                                                                                                                                                                                                                                                                                                                                                                                                                                                                                                                                                                                                                                                                                                                                                                                                                                                                                                                                                                                                                                                                                                                                                                                                                                                                                                                                                                                                                                                                                                                                                                                                                                                                                                                                                                                   | 2.06                 | * Located in a professional office park | on the north-      |  |
| Dimensions                                                                                                                                                                                                                                                                                                                                                                                                                                                                                                                                                                                                                                                                                                                                                                                                                                                                                                                                                                                                                                                                                                                                                                                                                                                                                                                                                                                                                                                                                                                                                                                                                                                                                                                                                                                                                                                                                                                                                                                                                                                                                                                     | 260.5' x 346'        | west side of Fort Wayne                 |                    |  |
| Zoning                                                                                                                                                                                                                                                                                                                                                                                                                                                                                                                                                                                                                                                                                                                                                                                                                                                                                                                                                                                                                                                                                                                                                                                                                                                                                                                                                                                                                                                                                                                                                                                                                                                                                                                                                                                                                                                                                                                                                                                                                                                                                                                         | CM-1                 | * Common Area Restrooms                 |                    |  |
| Additional Land Available                                                                                                                                                                                                                                                                                                                                                                                                                                                                                                                                                                                                                                                                                                                                                                                                                                                                                                                                                                                                                                                                                                                                                                                                                                                                                                                                                                                                                                                                                                                                                                                                                                                                                                                                                                                                                                                                                                                                                                                                                                                                                                      | No                   | * 7 Private Offices and Conference Room |                    |  |
| GENERAL DATA                                                                                                                                                                                                                                                                                                                                                                                                                                                                                                                                                                                                                                                                                                                                                                                                                                                                                                                                                                                                                                                                                                                                                                                                                                                                                                                                                                                                                                                                                                                                                                                                                                                                                                                                                                                                                                                                                                                                                                                                                                                                                                                   |                      | * Large Open area for Cubicles          |                    |  |
| Number of Stories                                                                                                                                                                                                                                                                                                                                                                                                                                                                                                                                                                                                                                                                                                                                                                                                                                                                                                                                                                                                                                                                                                                                                                                                                                                                                                                                                                                                                                                                                                                                                                                                                                                                                                                                                                                                                                                                                                                                                                                                                                                                                                              | 1                    |                                         |                    |  |
| Condition                                                                                                                                                                                                                                                                                                                                                                                                                                                                                                                                                                                                                                                                                                                                                                                                                                                                                                                                                                                                                                                                                                                                                                                                                                                                                                                                                                                                                                                                                                                                                                                                                                                                                                                                                                                                                                                                                                                                                                                                                                                                                                                      | Good                 |                                         |                    |  |
| Year Built                                                                                                                                                                                                                                                                                                                                                                                                                                                                                                                                                                                                                                                                                                                                                                                                                                                                                                                                                                                                                                                                                                                                                                                                                                                                                                                                                                                                                                                                                                                                                                                                                                                                                                                                                                                                                                                                                                                                                                                                                                                                                                                     | 1984                 |                                         |                    |  |
| Former Use                                                                                                                                                                                                                                                                                                                                                                                                                                                                                                                                                                                                                                                                                                                                                                                                                                                                                                                                                                                                                                                                                                                                                                                                                                                                                                                                                                                                                                                                                                                                                                                                                                                                                                                                                                                                                                                                                                                                                                                                                                                                                                                     | Office               |                                         |                    |  |
| Property Type                                                                                                                                                                                                                                                                                                                                                                                                                                                                                                                                                                                                                                                                                                                                                                                                                                                                                                                                                                                                                                                                                                                                                                                                                                                                                                                                                                                                                                                                                                                                                                                                                                                                                                                                                                                                                                                                                                                                                                                                                                                                                                                  | Office               |                                         |                    |  |