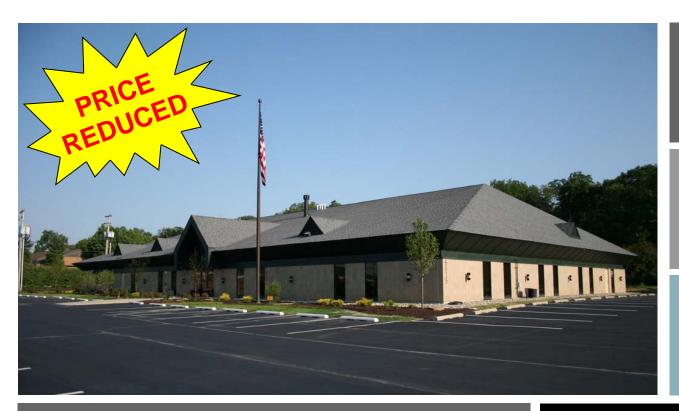

# Available for Lease Integrity Building

6615 Brotherhood Way, Fort Wayne, Indiana 46825

### For Lease Integrity Building 6615 Brotherhood Way Fort Wayne, IN 46825

111 East Ludwig Road Suite 101 Fort Wayne IN 46825 tel 260 423 4311 fax 260 424 1077 www.naihd.com

### **Property Information**

- 3,078—5,382 SF
- Brick, Wood Frame Construction
- 2.06 Acres
- Zoned CM-1
- 73 Parking Spaces
- North Side of Fort Wayne
- Perimeter Offices, Large Open Area
- ADT Fire & Alarm System Available
- High Visibility
- Minutes from I-69
- Accessible from Coldwater or Lima Roads