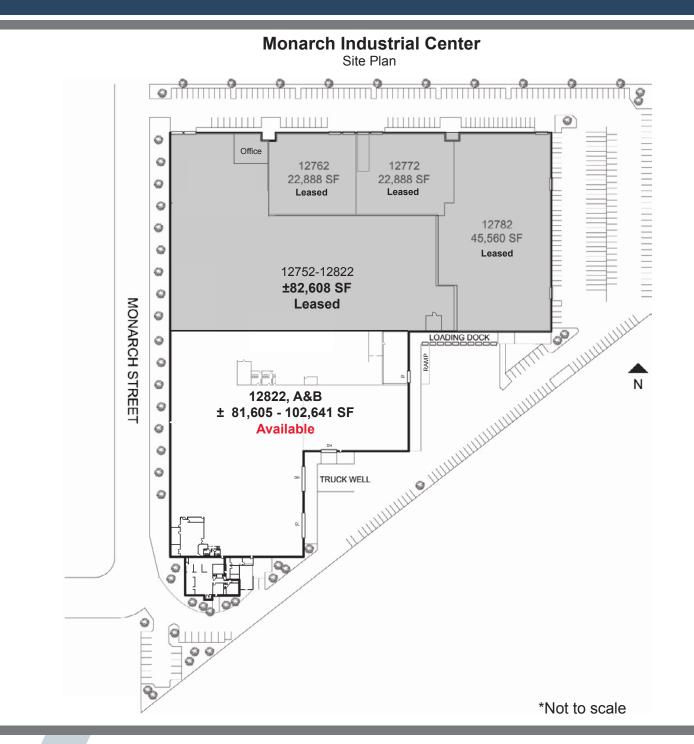

# FOR LEASE | ± 81,605 - 102,641 SF 12822 Monarch Street, Garden Grove, CA

## **PROPERTY FEATURES**

- ± 3,700 Sq. Ft. Office Area
- Two (2) Ground Level Loading Doors (Possibly Expandable)
- Three (3) Dock High Loading Doors (Possibly Expandable)
- Approximate 18'-21'Warehouse Ceiling Clearance
- Heavy Power: 4,000 Amps, 277/480 Volt, Well Distributed (Tenant To Verify Amperage)
- Extensive Electrical and Airline Distribution
- ±1:1,000 Sq. Ft. Parking Ratio
- Fire Sprinklered
- Immediate Access to Garden Grove (22), San Diego (405),and San Gabriel (605) Freeways
- · Shop Offices and Shop Restrooms