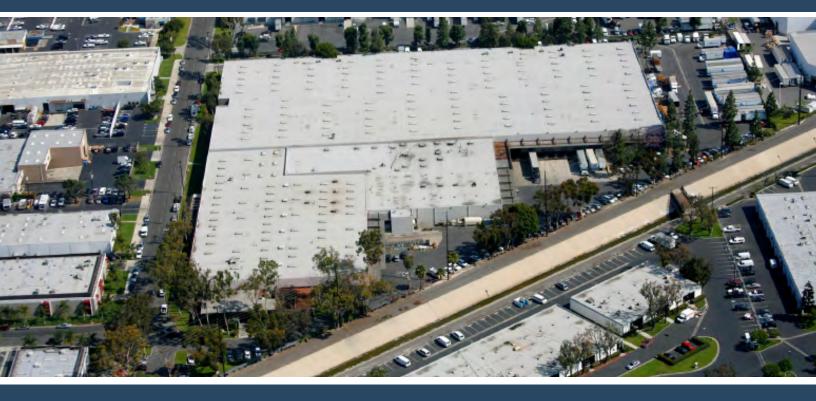

# FOR LEASE | ± 81,605 - 102,641 SF 12822 Monarch Street, Garden Grove, CA

## **PROPERTY FEATURES**

- ± 3,700 Sq. Ft. Office Area
- Two (2) Ground Level Loading Doors (Possibly Expandable)
- Three (3) Dock High Loading Doors (Possibly Expandable)
- Approximate 18'-21'Warehouse Ceiling Clearance
- Heavy Power: 4,000 Amps, 277/480 Volt, Well Distributed (Tenant To Verify Amperage)
- Extensive Electrical and Airline Distribution
- ±1:1,000 Sq. Ft. Parking Ratio
- Fire Sprinklered
- Immediate Access to Garden Grove (22), San Diego (405),and San Gabriel (605) Freeways
- · Shop Offices and Shop Restrooms