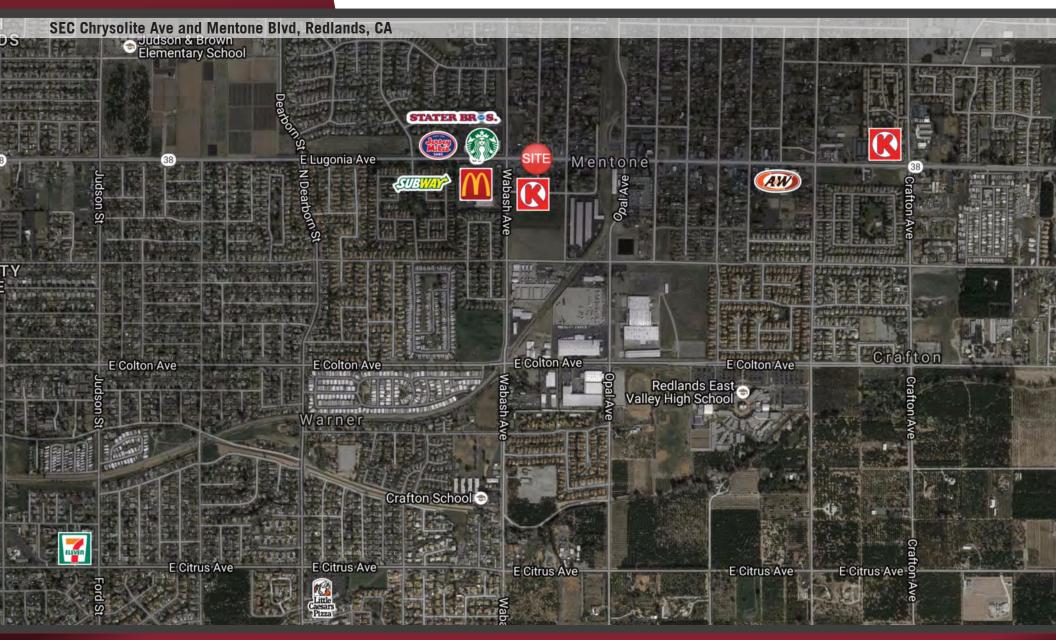

## FOR SALE

## ±14,810 SF VACANT LAND IN MENTONE / REDLANDS

JEFF STANLEY • 951.276.3612 • jstanley@lee-associates.com • License #01016436 | NICK WIRICK • 951.276.3636 • nwirick@lee-associates.com • License #01304661