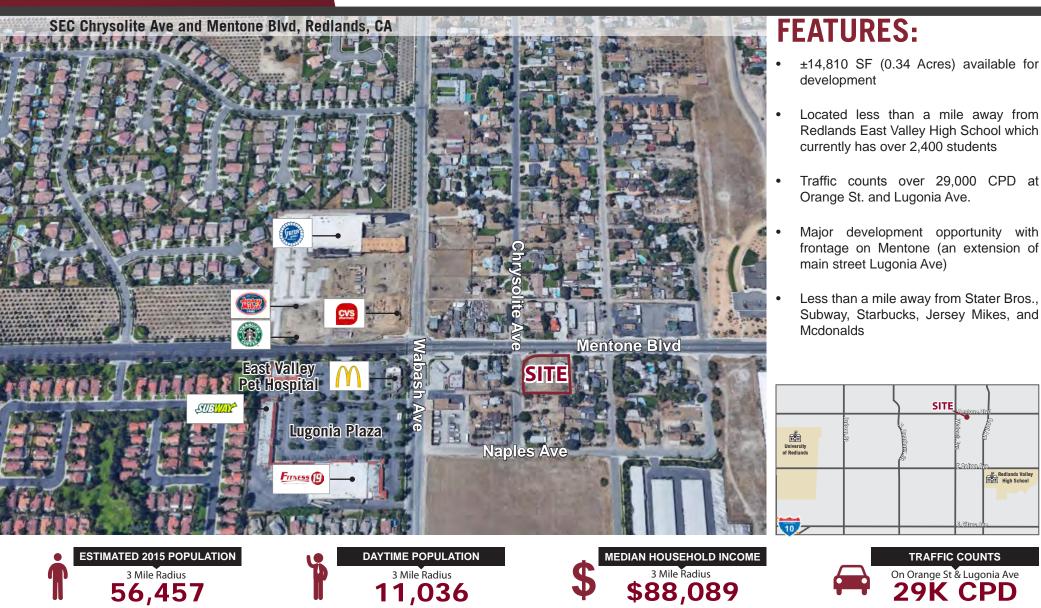

## FOR SALE

## ±14,810 SF VACANT LAND IN MENTONE / REDLANDS

SITE

TRAFFIC COUNTS

Redlands Valley

JEFF STANLEY • 951.276.3612 • jstanley@lee-associates.com • License #01016436 | NICK WIRICK • 951.276.3636 • nwirick@lee-associates.com • License #01304661