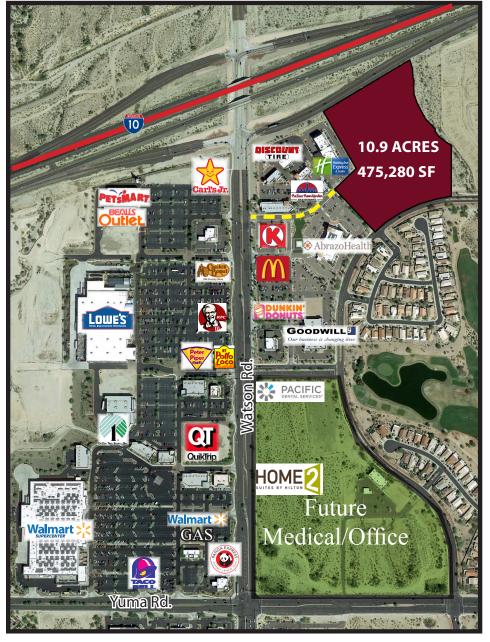

### **AVAILABILITY**

- 10.9 ACRES-475,280 SF
- HUGE FREEWAY SIGN

## **BENEFITS**

- APN: 504-20-907
- Zoning: PC

### **TRAFFIC COUNTS**

Watson Rd. (±40,000 VPD) I-10 Freeway (±80,000 VPD)