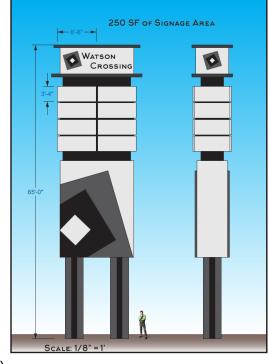

# Freeway Pads & Land Available SOUTHEAST CORNER OF WATSON ROAD & 1-10 FREEWAY, BUCKEYE, AZ





**EXCLUSIVELY REPRESENTED BY** 

WWW.STRATEGICRETAILGROUP.COM

JAMES DECREMER

602.778.3840 jamesd@srgaz.com

# Freeway Pads & Land Available

SOUTHEAST CORNER OF WATSON ROAD & I-10 FREEWAY, BUCKEYE, AZ



### **AVAILABILITY**

- 10.9 ACRES-475,280 SF
- HUGE FREEWAY SIGN

## **BENEFITS**

- APN: 504-20-907
- Zoning: PC

### **TRAFFIC COUNTS**

Watson Rd. (±40,000 VPD) I-10 Freeway (±80,000 VPD)



#### **NOTABLE TENANTS IN TRADE AREA**

















| 2018 Demographics    | 3 MILE   | 5 MILE   | 7 MILE   |
|----------------------|----------|----------|----------|
| Estimated Population | 30,050   | 51,289   | 65,240   |
|                      |          |          |          |
| Avg Household Income | \$67,750 | \$71,087 | \$72,856 |

#### 2000-2010 Census, 2017 Estimates with 2022 Projections

Calculated using Weighted Block Centroid from Block Groups

Lat/Lon: 33.4369/-112.5604

| Description   Section      | LavLon: 33.4309/-112.5004                 |            |       |            |        |            | RF5    |
|-----------------------------------------------------------------------------------------------------------------------------------------------------------------