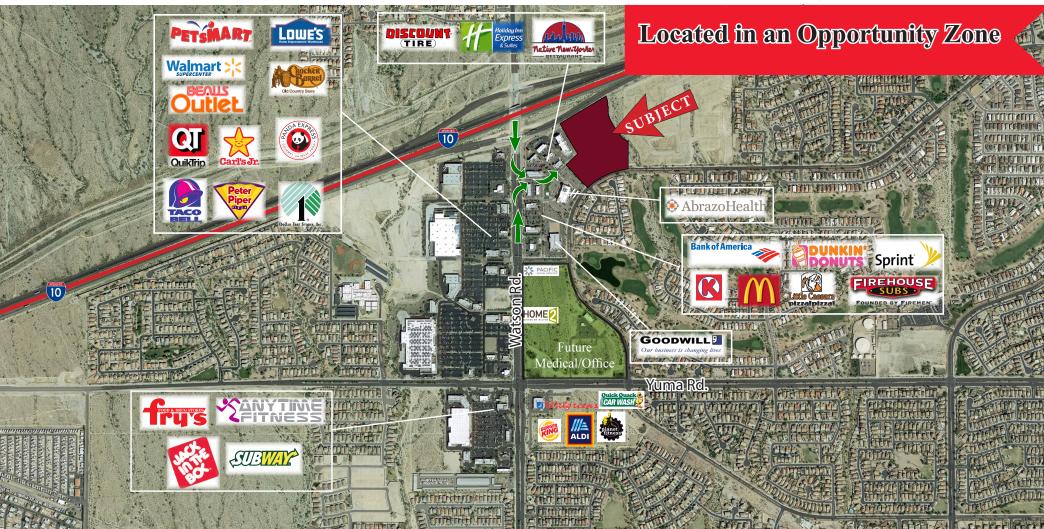

#### **NOTABLE TENANTS IN TRADE AREA**

| 2018 Demographics    | 3 MILE   | 5 MILE   | 7 MILE   |
|----------------------|----------|----------|----------|
| Estimated Population | 30,050   | 51,289   | 65,240   |
|                      |          |          |          |
| Avg Household Income | \$67,750 | \$71,087 | \$72,856 |