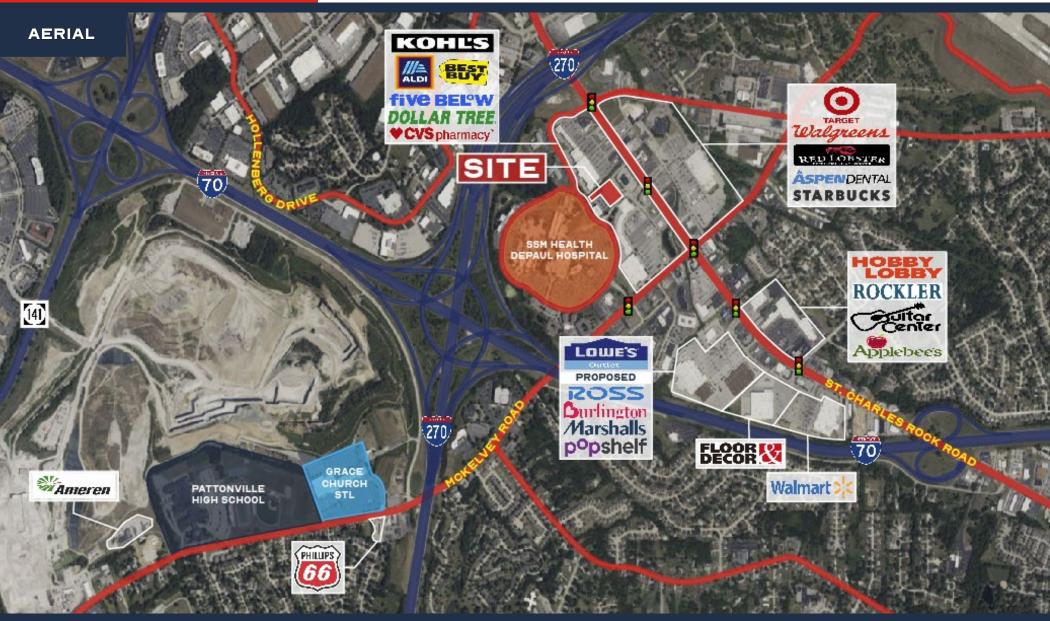

### **FOR SALE**

- PRIME 2.I-ACRE BRIDGETON DEVELOPMENT SITE
- SHARED PYLON SIGN WITH CVS (ST. CHARLES ROCK ROAD)
- B-5 PLANNED COMMERCIAL DISTRICT ZONING
- POTENTIAL USES INCLUDED MEDICAL OFFICE, HOTEL, RETAIL
   AND BEYOND
- ADJACENT TO 476 BED SSM DEPAUL MEDICAL CAMPUS
- LESS THAN I-MILE FROM INTERSTATE 270
- EXISTING SHARED DETENTION