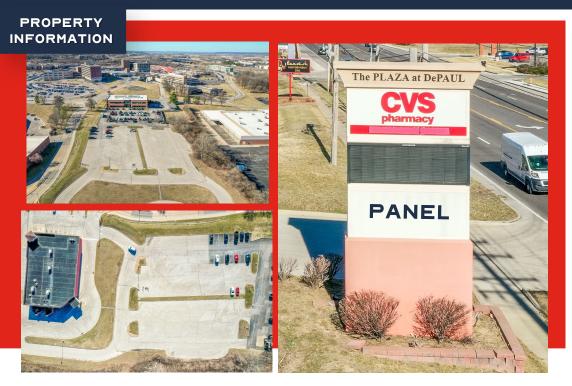

Phone: 314.647.6611 ext. 113 Eddie@ManorRealEstate.com

12386 SAINT CHARLES ROCK RD. BRIDGETON, MO 63044 2.I ACRES | \$1,051,974 (\$11.50/S.F.)

ADDITIONAL CONCEPTUAL PLANS AVAILABLE UPON REQUEST