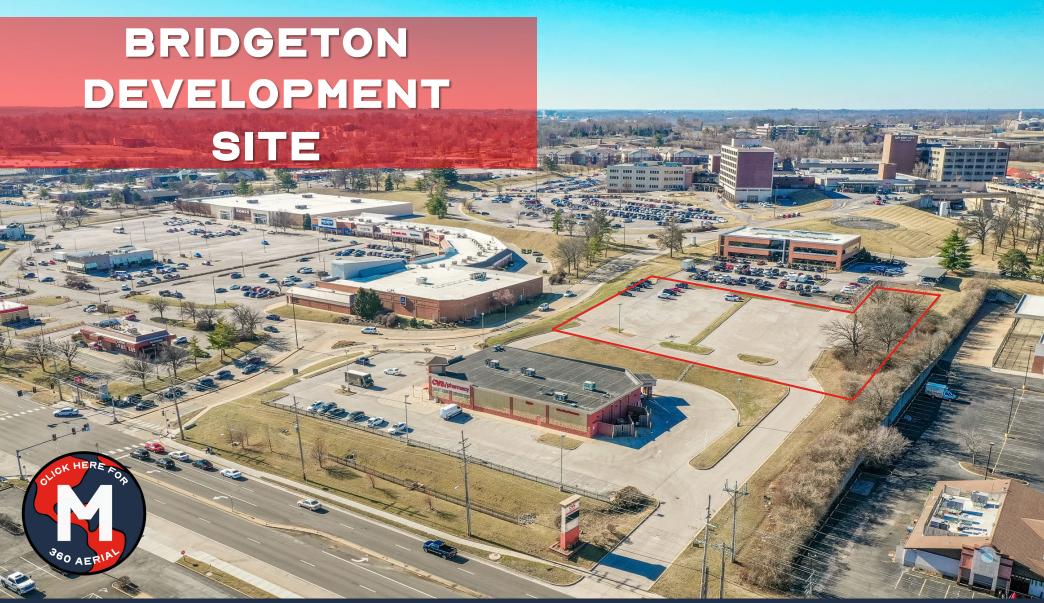

### **FOR SALE**

- PRIME 2.I-ACRE BRIDGETON DEVELOPMENT SITE
- SHARED PYLON SIGN WITH CVS (ST. CHARLES ROCK ROAD)
- B-5 PLANNED COMMERCIAL DISTRICT ZONING
- POTENTIAL USES INCLUDED MEDICAL OFFICE, HOTEL, RETAIL
   AND BEYOND
- ADJACENT TO 476 BED SSM DEPAUL MEDICAL CAMPUS
- LESS THAN I-MILE FROM INTERSTATE 270
- EXISTING SHARED DETENTION

Phone: 314.647.6611 ext. 113 Eddie@ManorRealEstate.com

12386 SAINT CHARLES ROCK RD. BRIDGETON, MO 63044 2.I ACRES | \$1,051,974 (\$11.50/S.F.)

ADDITIONAL CONCEPTUAL PLANS AVAILABLE UPON REQUEST