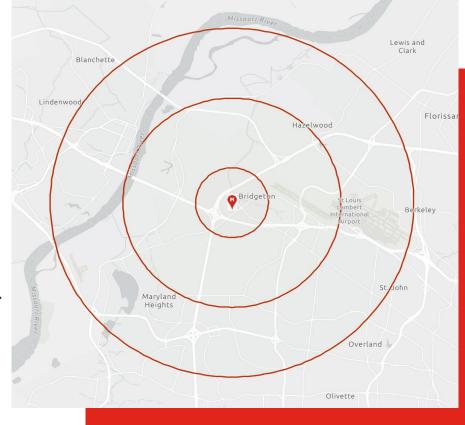

SCAN HERE!



EDDIE CHERRY

Phono: 214 647 6611 av 442

Phone: 314.647.6611 ext. 113 Eddie@ManorRealEstate.com I2386 SAINT CHARLES ROCK RD. BRIDGETON, MO 63044 2.I ACRES | \$1,051,974 (\$11.50/S.F.)

## MANOR REAL ESTATE

### **FOR SALE**



- PRIME 2.I-ACRE BRIDGETON DEVELOPMENT SITE
- SHARED PYLON SIGN WITH CVS (ST. CHARLES ROCK ROAD)
- B-5 PLANNED COMMERCIAL DISTRICT ZONING
- POTENTIAL USES INCLUDED MEDICAL OFFICE, HOTEL, RETAIL
   AND BEYOND
- ADJACENT TO 476 BED SSM DEPAUL MEDICAL CAMPUS
- LESS THAN I-MILE FROM INTERSTATE 270
- EXISTING SHARED DETENTION









Phone: 314.647.6611 ext. 113 Eddie@ManorRealEstate.com

12386 SAINT CHARLES ROCK RD. BRIDGETON, MO 63044 2.I ACRES | \$1,051,974 (\$11.50/S.F.)



ADDITIONAL CONCEPTUAL PLANS AVAILABLE UPON REQUEST

#### SCAN HERE!



### Eddie Cherry

Phone: 314.647.6611 ext. 113 Eddie@ManorRealEstate.com

I2386 SAINT CHARLES ROCK RD. BRIDGETON, MO 63044 2.I ACRES | \$1,051,974 (\$11.50/S.F.)

# MANOR REAL ESTATE

### **FOR SALE**



**SCAN HERE!** 



#### **EDDIE CHERRY**

Phone: 314.647.6611 ext. 113 Eddie@ManorRealEstate.com

12386 SAINT CHARLES ROCK RD. BRIDGETON, MO 63044 2.I ACRES | \$1,051,974 (\$11.50/S.F.)