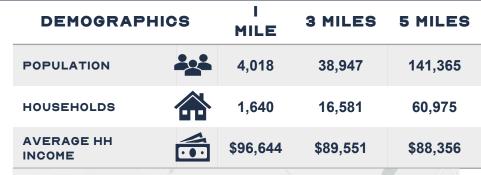

SCAN HERE!



EDDIE CHERRY

Phono: 214 647 6611 av 442

Phone: 314.647.6611 ext. 113 Eddie@ManorRealEstate.com I2386 SAINT CHARLES ROCK RD. BRIDGETON, MO 63044 2.I ACRES | \$1,051,974 (\$11.50/S.F.)

## MANOR REAL ESTATE

### **FOR SALE**



- PRIME 2.I-ACRE BRIDGETON DEVELOPMENT SITE
- SHARED PYLON SIGN WITH CVS (ST. CHARLES ROCK ROAD)
- B-5 PLANNED COMMERCIAL DISTRICT ZONING
- POTENTIAL USES INCLUDED MEDICAL OFFICE, HOTEL, RETAIL
   AND BEYOND
- ADJACENT TO 476 BED SSM DEPAUL MEDICAL CAMPUS
- LESS THAN I-MILE FROM INTERSTATE 270
- EXISTING SHARED DETENTION









Phone: 314.647.6611 ext. 113 Eddie@ManorRealEstate.com

12386 SAINT CHARLES ROCK RD. BRIDGETON, MO 63044 2.I ACRES | \$1,051,974 (\$11.50/S.F.)



ADDITIONAL CONCEPTUAL PLANS AVAILABLE UPON REQUEST

#### SCAN HERE!



### Eddie Cherry

Phone: 314.647.6611 ext. 113 Eddie@ManorRealEstate.com

I2386 SAINT CHARLES ROCK RD. BRIDGETON, MO 63044 2.I ACRES | \$1,051,974 (\$11.50/S.F.)

# MANOR REAL ESTATE

### **FOR SALE**



**SCAN HERE!** 



#### **EDDIE CHERRY**

Phone: 314.647.6611 ext. 113 Eddie@ManorRealEstate.com

12386 SAINT CHARLES ROCK RD. BRIDGETON, MO 63044 2.I ACRES | \$1,051,974 (\$11.50/S.F.)