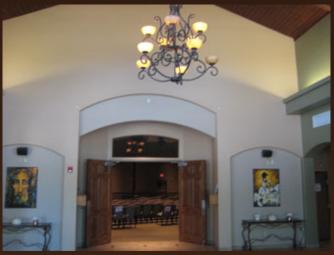

## TURNKEY CHURCH FACILITY FOR SALE

±14,789 SQ. FT. | ±4.00 ACRE LOT | EXCESS BUILDING ENVELOPE

14795 W Mountain View Blvd. | Surprise, Arizona 85374

**APN 232-41-497 PAD ZONING** 

This ±14,789 sf first class church facility has a *perfect* floor plan, featuring:

- A 350-seat sanctuary, impressive reception area
- Coffee shop, kitchen, book store
- Prayer room, multiple classrooms for youth, kids and toddlers, a sound booth in the sanctuary
- Cry room, multiple restrooms, 5 offices, 6 storage closets!
- 186 paved parking spaces, including 8 handicap
- Sizable ±174,309 sf lot can accommodate ±12,000 sf building for expansion!