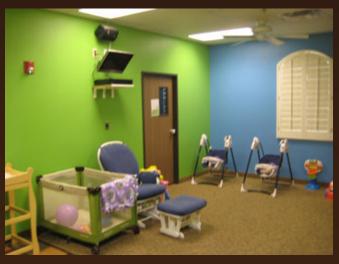

- A 350-seat sanctuary, impressive reception area
- Coffee shop, kitchen, book store
- Prayer room, multiple classrooms for youth, kids and toddlers, a sound booth in the sanctuary
- Cry room, multiple restrooms, 5 offices, 6 storage closets!
- 186 paved parking spaces, including 8 handicap
- Sizable ±174,309 sf lot can accommodate ±12,000 sf building for expansion!