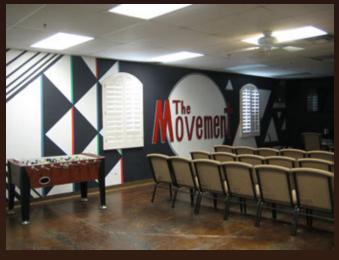

- A 350-seat sanctuary, impressive reception area
- Coffee shop, kitchen, book store
- Prayer room, multiple classrooms for youth, kids and toddlers, a sound booth in the sanctuary
- Cry room, multiple restrooms, 5 offices, 6 storage closets!
- 186 paved parking spaces, including 8 handicap
- Sizable ±174,309 sf lot can accommodate ±12,000 sf building for expansion!