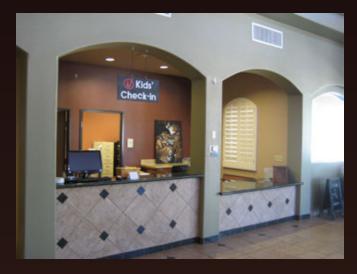

- A 350-seat sanctuary, impressive reception area
- Coffee shop, kitchen, book store
- Prayer room, multiple classrooms for youth, kids and toddlers, a sound booth in the sanctuary
- Cry room, multiple restrooms, 5 offices, 6 storage closets!
- 186 paved parking spaces, including 8 handicap
- Sizable ±174,309 sf lot can accommodate ±12,000 sf building for expansion!