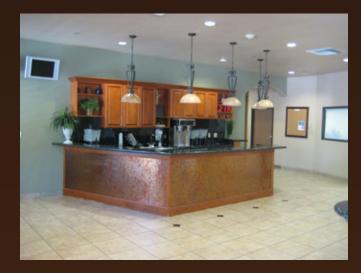

- A 350-seat sanctuary, impressive reception area
- Coffee shop, kitchen, book store
- Prayer room, multiple classrooms for youth, kids and toddlers, a sound booth in the sanctuary
- Cry room, multiple restrooms, 5 offices, 6 storage closets!
- 186 paved parking spaces, including 8 handicap
- Sizable ±174,309 sf lot can accommodate ±12,000 sf building for expansion!