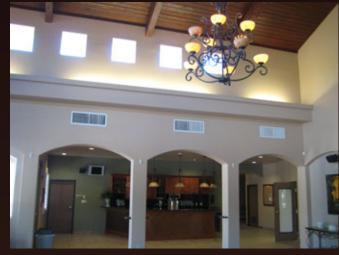

## TURNKEY CHURCH FACILITY FOR SALE

±14,789 SQ. FT. | ±4.00 ACRE LOT | EXCESS BUILDING ENVELOPE

14795 W Mountain View Blvd. | Surprise, Arizona 85374

**APN 232-41-497 PAD ZONING** 

This ±14,789 sf first class church facility has a *perfect* floor plan, featuring:

- A 350-seat sanctuary, impressive reception area
- Coffee shop, kitchen, book store
- Prayer room, multiple classrooms for youth, kids and toddlers, a sound booth in the sanctuary
- Cry room, multiple restrooms, 5 offices, 6 storage closets!
- 186 paved parking spaces, including 8 handicap
- Sizable ±174,309 sf lot can accommodate ±12,000 sf building for expansion!