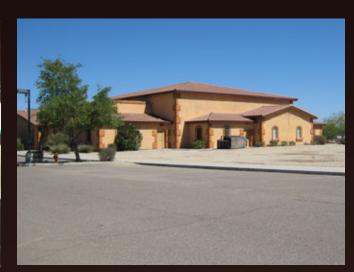

## TURNKEY CHURCH FACILITY FOR SALE

±14,789 SQ. FT. | ±4.00 ACRE LOT | EXCESS BUILDING ENVELOPE

14795 W Mountain View Blvd. | Surprise, Arizona 85374

**APN 232-41-497 PAD ZONING** 

This ±14,789 sf first class church facility has a *perfect* floor plan, featuring:

- A 350-seat sanctuary, impressive reception area
- Coffee shop, kitchen, book store
- Prayer room, multiple classrooms for youth, kids and toddlers, a sound booth in the sanctuary
- Cry room, multiple restrooms, 5 offices, 6 storage closets!
- 186 paved parking spaces, including 8 handicap
- Sizable ±174,309 sf lot can accommodate ±12,000 sf building for expansion!