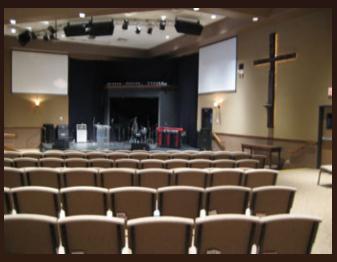

- A 350-seat sanctuary, impressive reception area
- Coffee shop, kitchen, book store
- Prayer room, multiple classrooms for youth, kids and toddlers, a sound booth in the sanctuary
- Cry room, multiple restrooms, 5 offices, 6 storage closets!
- 186 paved parking spaces, including 8 handicap
- Sizable ±174,309 sf lot can accommodate ±12,000 sf building for expansion!