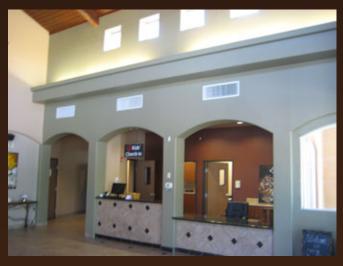

- A 350-seat sanctuary, impressive reception area
- Coffee shop, kitchen, book store
- Prayer room, multiple classrooms for youth, kids and toddlers, a sound booth in the sanctuary
- Cry room, multiple restrooms, 5 offices, 6 storage closets!
- 186 paved parking spaces, including 8 handicap
- Sizable ±174,309 sf lot can accommodate ±12,000 sf building for expansion!