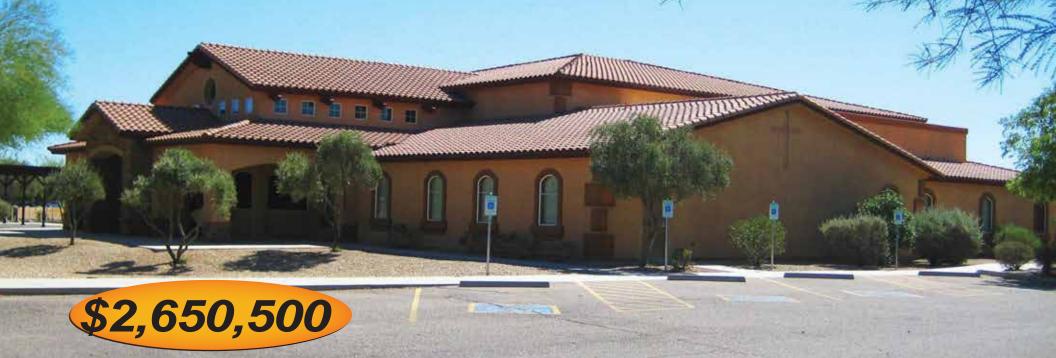

## TURNKEY CHURCH FACILITY FOR SALE

±14,789 SQ. FT. | ±4.00 ACRE LOT | EXCESS BUILDING ENVELOPE

14795 W Mountain View Blvd. | Surprise, Arizona 85374

**APN 232-41-497 PAD ZONING** 

This ±14,789 sf first class church facility has a *perfect* floor plan, featuring:

- A 350-seat sanctuary, impressive reception area
- Coffee shop, kitchen, book store
- Prayer room, multiple classrooms for youth, kids and toddlers, a sound booth in the sanctuary
- Cry room, multiple restrooms, 5 offices, 6 storage closets!
- 186 paved parking spaces, including 8 handicap
- Sizable ±174,309 sf lot can accommodate ±12,000 sf building for expansion!