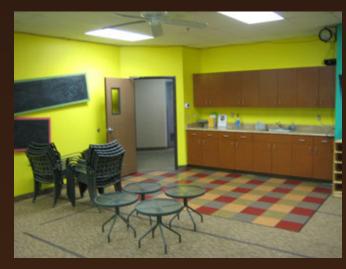

- A 350-seat sanctuary, impressive reception area
- Coffee shop, kitchen, book store
- Prayer room, multiple classrooms for youth, kids and toddlers, a sound booth in the sanctuary
- Cry room, multiple restrooms, 5 offices, 6 storage closets!
- 186 paved parking spaces, including 8 handicap
- Sizable ±174,309 sf lot can accommodate ±12,000 sf building for expansion!