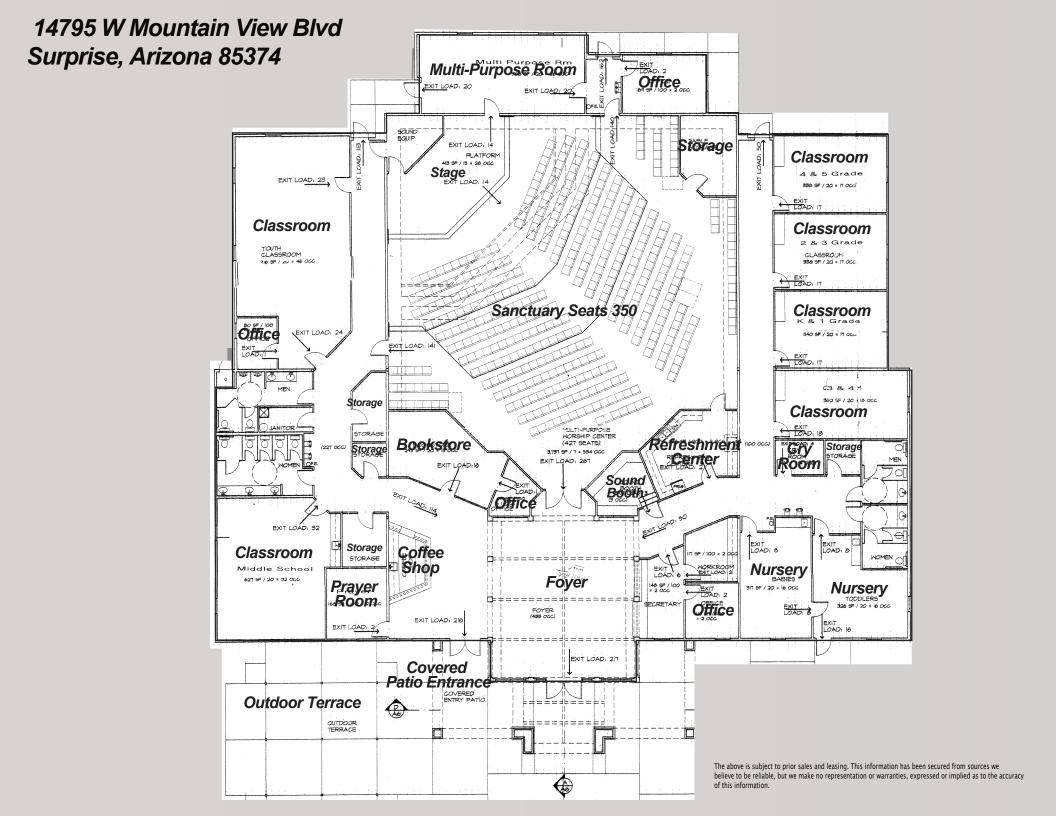

## TURNKEY CHURCH FACILITY FOR SALE

±14,789 SQ. FT. | ±4.00 ACRE LOT | EXCESS BUILDING ENVELOPE

14795 W Mountain View Blvd. | Surprise, Arizona 85374

**APN 232-41-497 PAD ZONING** 

This ±14,789 sf first class church facility has a *perfect* floor plan, featuring:

- A 350-seat sanctuary, impressive reception area
- Coffee shop, kitchen, book store
- Prayer room, multiple classrooms for youth, kids and toddlers, a sound booth in the sanctuary
- Cry room, multiple restrooms, 5 offices, 6 storage closets!
- 186 paved parking spaces, including 8 handicap
- Sizable ±174,309 sf lot can accommodate ±12,000 sf building for expansion!