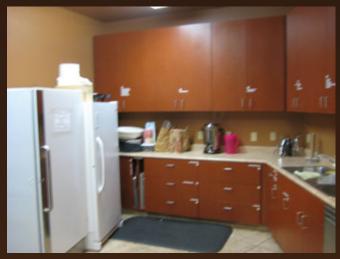

- A 350-seat sanctuary, impressive reception area
- Coffee shop, kitchen, book store
- Prayer room, multiple classrooms for youth, kids and toddlers, a sound booth in the sanctuary
- Cry room, multiple restrooms, 5 offices, 6 storage closets!
- 186 paved parking spaces, including 8 handicap
- Sizable ±174,309 sf lot can accommodate ±12,000 sf building for expansion!