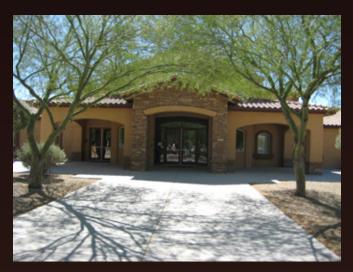

## TURNKEY CHURCH FACILITY FOR SALE

±14,789 SQ. FT. | ±4.00 ACRE LOT | EXCESS BUILDING ENVELOPE

14795 W Mountain View Blvd. | Surprise, Arizona 85374

**APN 232-41-497 PAD ZONING** 

This ±14,789 sf first class church facility has a *perfect* floor plan, featuring:

- A 350-seat sanctuary, impressive reception area
- Coffee shop, kitchen, book store
- Prayer room, multiple classrooms for youth, kids and toddlers, a sound booth in the sanctuary
- Cry room, multiple restrooms, 5 offices, 6 storage closets!
- 186 paved parking spaces, including 8 handicap
- Sizable ±174,309 sf lot can accommodate ±12,000 sf building for expansion!