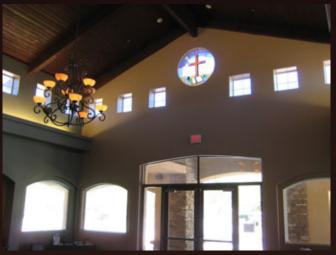

## TURNKEY CHURCH FACILITY FOR SALE

±14,789 SQ. FT. | ±4.00 ACRE LOT | EXCESS BUILDING ENVELOPE

14795 W Mountain View Blvd. | Surprise, Arizona 85374

**APN 232-41-497 PAD ZONING** 

This ±14,789 sf first class church facility has a *perfect* floor plan, featuring:

- A 350-seat sanctuary, impressive reception area
- Coffee shop, kitchen, book store
- Prayer room, multiple classrooms for youth, kids and toddlers, a sound booth in the sanctuary
- Cry room, multiple restrooms, 5 offices, 6 storage closets!
- 186 paved parking spaces, including 8 handicap
- Sizable ±174,309 sf lot can accommodate ±12,000 sf building for expansion!