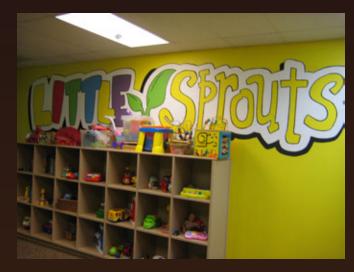

- A 350-seat sanctuary, impressive reception area
- Coffee shop, kitchen, book store
- Prayer room, multiple classrooms for youth, kids and toddlers, a sound booth in the sanctuary
- Cry room, multiple restrooms, 5 offices, 6 storage closets!
- 186 paved parking spaces, including 8 handicap
- Sizable ±174,309 sf lot can accommodate ±12,000 sf building for expansion!