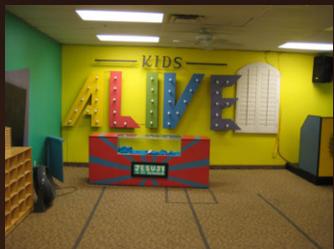

- A 350-seat sanctuary, impressive reception area
- Coffee shop, kitchen, book store
- Prayer room, multiple classrooms for youth, kids and toddlers, a sound booth in the sanctuary
- Cry room, multiple restrooms, 5 offices, 6 storage closets!
- 186 paved parking spaces, including 8 handicap
- Sizable ±174,309 sf lot can accommodate ±12,000 sf building for expansion!