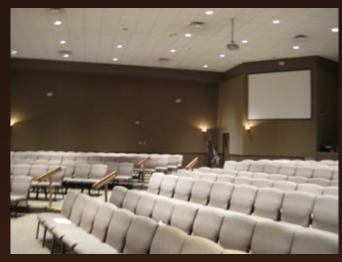

- A 350-seat sanctuary, impressive reception area
- Coffee shop, kitchen, book store
- Prayer room, multiple classrooms for youth, kids and toddlers, a sound booth in the sanctuary
- Cry room, multiple restrooms, 5 offices, 6 storage closets!
- 186 paved parking spaces, including 8 handicap
- Sizable ±174,309 sf lot can accommodate ±12,000 sf building for expansion!