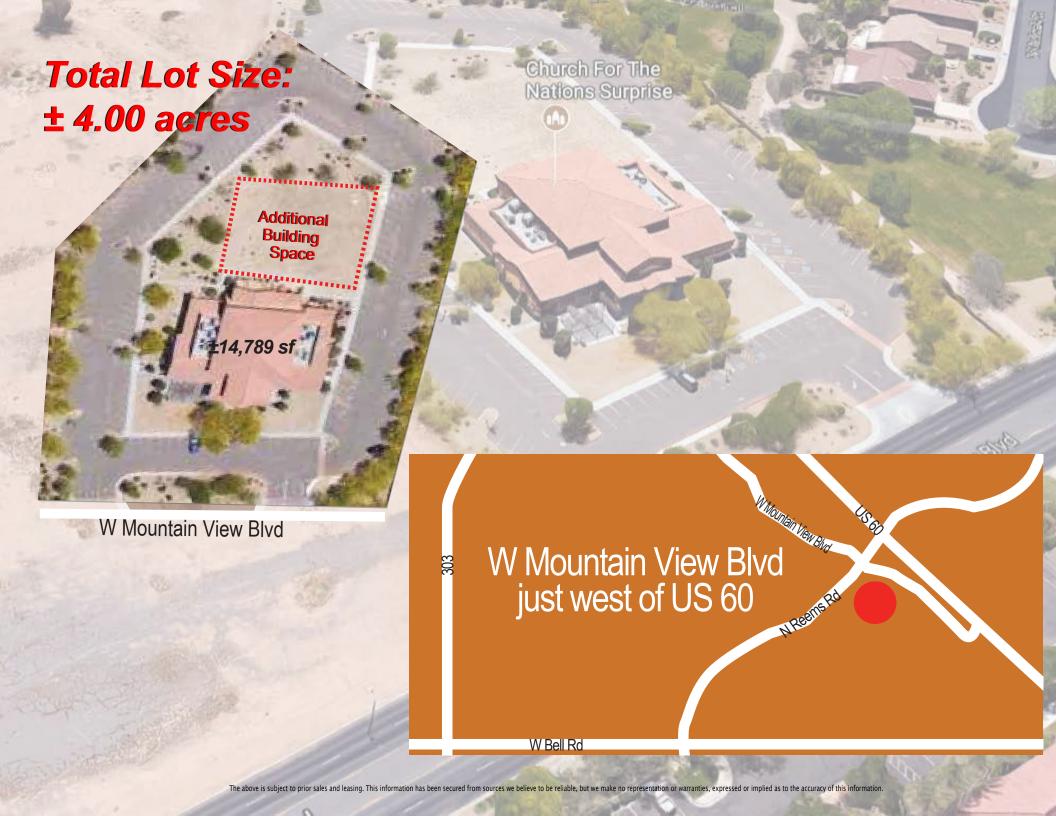

## TURNKEY CHURCH FACILITY FOR SALE

±14,789 SQ. FT. | ±4.00 ACRE LOT | EXCESS BUILDING ENVELOPE

14795 W Mountain View Blvd. | Surprise, Arizona 85374

**APN 232-41-497 PAD ZONING** 

This ±14,789 sf first class church facility has a *perfect* floor plan, featuring:

- A 350-seat sanctuary, impressive reception area
- Coffee shop, kitchen, book store
- Prayer room, multiple classrooms for youth, kids and toddlers, a sound booth in the sanctuary
- Cry room, multiple restrooms, 5 offices, 6 storage closets!
- 186 paved parking spaces, including 8 handicap
- Sizable ±174,309 sf lot can accommodate ±12,000 sf building for expansion!