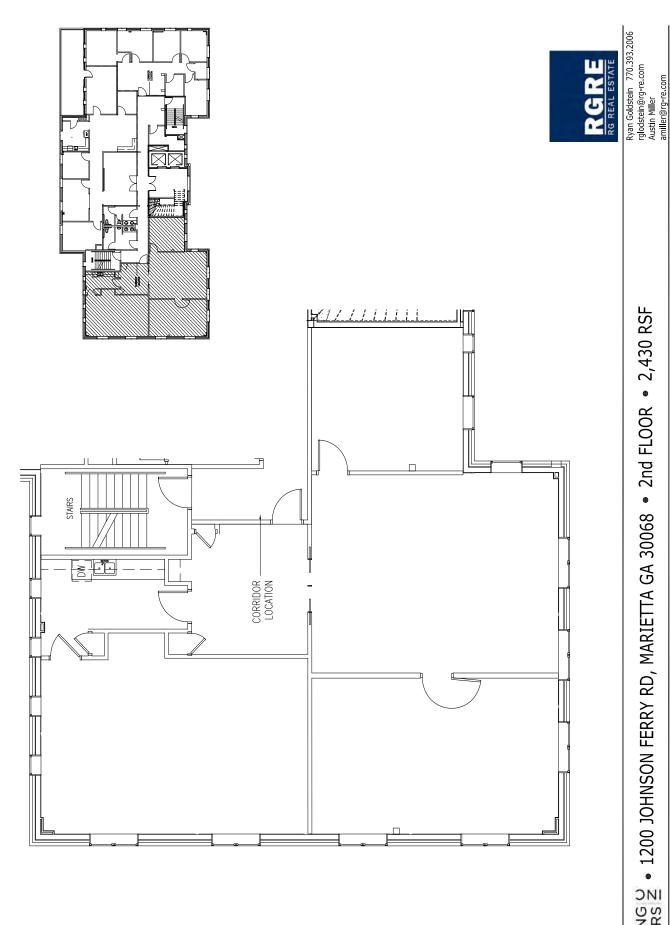

> BB-BNG-JOHNSON FFRRY TFRRACE

PLANNING UINTERIORS Z

PLANNING S • 1200 JOHNSON FERRY RD, MARIETTA GA 30068 • 2nd FLOOR • 2,430 RSF INTERIORS Z

BB-BNG-JOHNSON FFRRY 2ND

Ryan Goldstein 404.964.8814 rgoldstein@rg-re.com