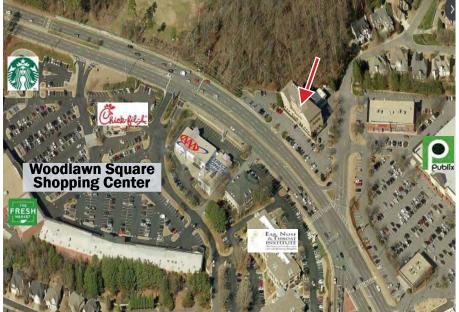

### Property Details:

- Prime Class "A" Office Space | Prominent East Cobb Location
- Furnished "Plug & Play" Space Available
- Excellent Exposure on Johnson Ferry Road
- Highly Visible Monument Signage on Johnson Ferry Rd., (41,725 VPD)
- Walk to Retail, Restaurants, and Banking | Hugh Amenity Base
- Across from Merchant's Walk in the Heart of East Cobb
- On-Site Banking
- Elevator Access to all Suites
- Traffic Light Ingress/Egress
- Signalized, Full and Right In/Right Out Access Points
- Cobb Community Transit Bus Access
- Surrounded by Affluent East Cobb Neighborhoods and Several of the Highest Ranked Public Schools in Georgia
- Ideal for Law Firms, Real Estate, Insurance, or Any Other Professional Service Firm

## **1200 Johnson Ferry Road**

For more information, please contact:

**Austin Miller** 404-229-6351 amiller@rg-re.com

## **1200 Johnson Ferry Road**

For more information, please contact:

Austin Miller 404-229-6351 amiller@rg-re.com

## **1200 Johnson Ferry Road**

For more information, please contact:

Austin Miller 404-229-6351 amiller@rg-re.com

Ryan Goldstein 404.964.8814 rgoldstein@rg-re.com

6,476 RSF • 1200 JOHNSON FERRY RD, MARIETTA GA 30068 • TERRACE LEVEL