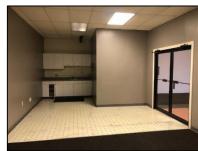

## Suite 9529 - 9533 - Endcap With Visibility

- 3,800 SF Total, 1,000 SF Warehouse that can hold 4 vehicles, 1 Drive In Door, 2 Front Doors, 2 Back Doors, Drop Ceiling, Breakroom / Office with Kitchenette 400 SF, Signage Available