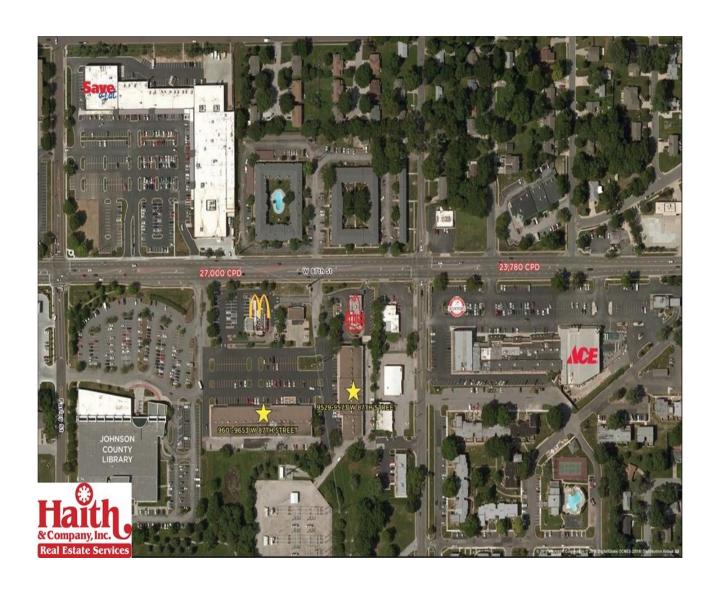

# **Retail Suites For Lease**

Library Center Shops 9529 - 9573 & 9601 - 9653 W 87<sup>th</sup> Street Overland Park, KS 66212

### **Property Details**

- Retail shops available in high traffic trade area
- Join JOCO Library, QuikTrip, McDonald's and Arby's
- 28,000 cars per day
- Rents starting \$10.00 PSF \$3.50 NNN

- 1,600 SF 4,320 SF available
- Desired end cap space available
- Rare overhead door space available
- Minutes to I-35, Hwy 69 and Metcalf Ave