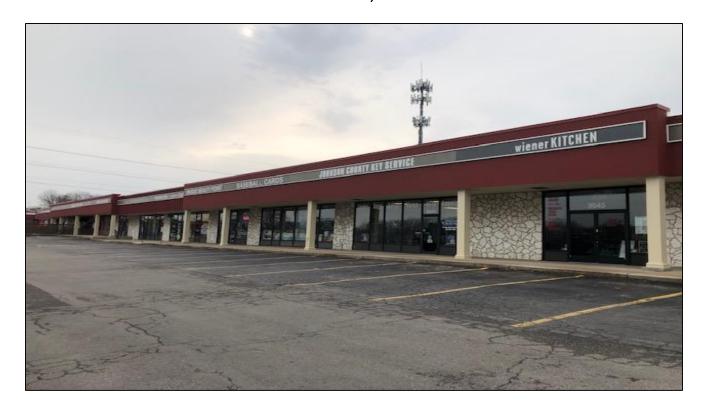

# **Retail Suites For Lease**

Library Center Shops 9529 - 9573 & 9601 - 9653 W 87<sup>th</sup> Street Overland Park, KS 66212

### **Property Details**

- Retail shops available in high traffic trade area
- Join JOCO Library, QuikTrip, McDonald's and Arby's
- 28,000 cars per day
- Rents starting \$10.00 PSF \$3.50 NNN

- 1,600 SF 4,320 SF available
- Desired end cap space available
- Rare overhead door space available
- Minutes to I-35, Hwy 69 and Metcalf Ave