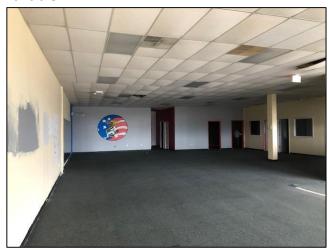

### Suite 9653 - Endcap With Visibility Next To Library

- 4,320 SF Total,100% Office, Previous Gym, 5 Private Offices, Bull Pen Area, Kitchenette, 2 Bathrooms, Signage Available