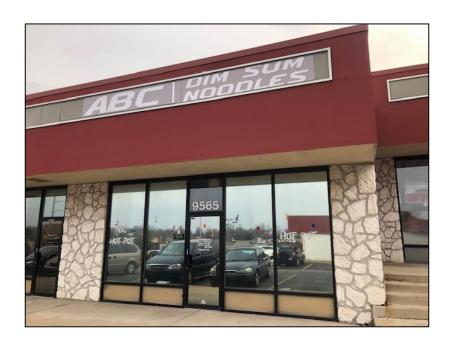

# Suite 9565 - Previous Restaurant / Karaoke

- 1,920 SF Total, 2 Bathrooms, Private Party Room, Previous Restaurant Had Portable Grease Trap