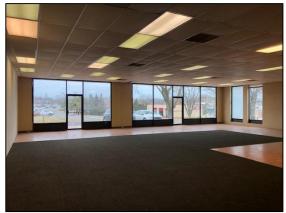

### Suite 9653 - Endcap With Visibility Next To Library

- 4,320 SF Total,100% Office, Previous Gym, 5 Private Offices, Bull Pen Area, Kitchenette, 2 Bathrooms, Signage Available