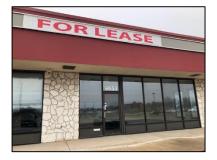

# Suite 9565 - Previous Restaurant / Karaoke

- 1,920 SF Total, 2 Bathrooms, Private Party Room, Previous Restaurant Had Portable Grease Trap