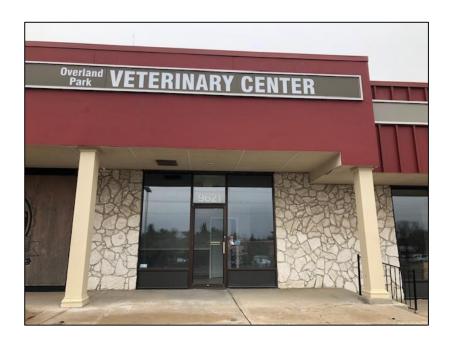

# <u>Suite 9621 – Previous Veterinary Center</u>

- 1,600 SF Total, 1 bathroom, Many Private Offices, Reception Area, Needs To Be Renovated