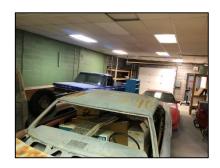

## Suite 9529 - 9533 - Endcap With Visibility

- 3,800 SF Total, 1,000 SF Warehouse that can hold 4 vehicles, 1 Drive In Door, 2 Front Doors, 2 Back Doors, Drop Ceiling, Breakroom / Office with Kitchenette 400 SF, Signage Available