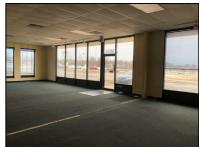

### Suite 9653 - Endcap With Visibility Next To Library

- 4,320 SF Total,100% Office, Previous Gym, 5 Private Offices, Bull Pen Area, Kitchenette, 2 Bathrooms, Signage Available