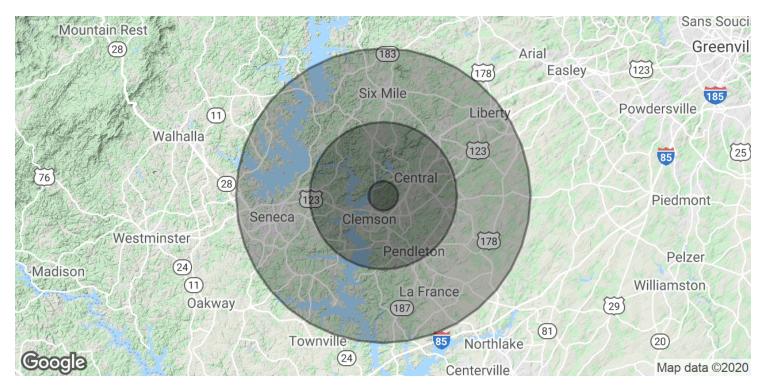

#### **FORD ROAD**

Clemson, SC 29631

| POPULATION           | 1 MILE   | 5 MILES  | 10 MILES |
|----------------------|----------|----------|----------|
| Total Population     | 833      | 29,920   | 81,006   |
| Average age          | 28.6     | 30.7     | 35.6     |
| Average age (Male)   | 27.5     | 28.5     | 33.7     |
| Average age (Female) | 28.9     | 33.7     | 37.5     |
| HOUSEHOLDS & INCOME  | 1 MILE   | 5 MILES  | 10 MILES |
| Total households     | 356      | 12,340   | 32,952   |
| # of persons per HH  | 2.3      | 2.4      | 2.5      |
| Average HH income    | \$48,991 | \$55,860 | \$55,790 |

\$195,875

CBCCAINE.COM

T. Cox Commercial Sales Associate 864 250 4043 tcox@cbccaine.com

Average house value

\$187,741

\$209,091

<sup>\*</sup> Demographic data derived from 2010 US Census