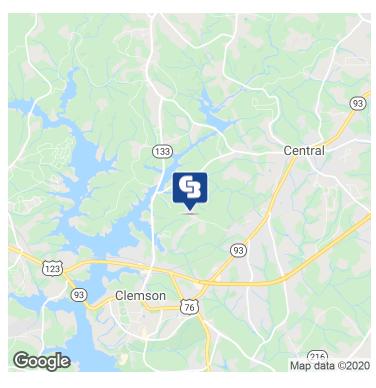

#### **PROPERTY HIGHLIGHTS**

- Property fronts on Ford Road, Old Jewell Bridge Road and Clemson Street
- Excellent site for single family/multi-family housing
- Water and sewer nearby
- 2 miles from Clemson University Campus
- Overlooking Lake Hartwell
- Hwy. 123 1 mile, Hwy. 76 1.5 miles, Hwy. 93 3 miles
- Pickens County Tax ID's: 4055-17-10-3288 and 4055-17-11-5054