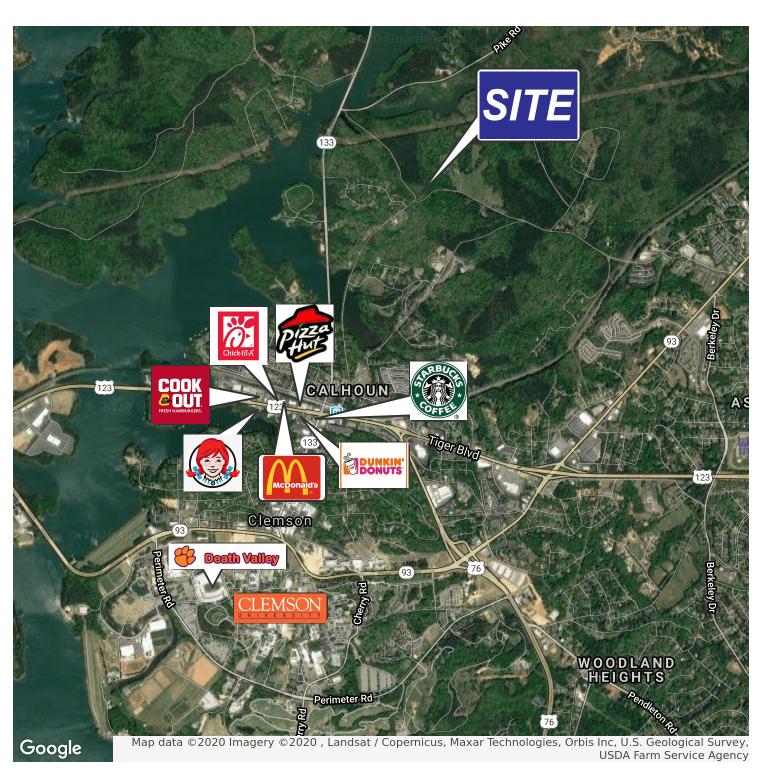

#### **PROPERTY HIGHLIGHTS**

- Property fronts on Ford Road, Old Jewell Bridge Road and Clemson Street
- Excellent site for single family/multi-family housing
- Water and sewer nearby
- 2 miles from Clemson University Campus
- Overlooking Lake Hartwell
- Hwy. 123 1 mile, Hwy. 76 1.5 miles, Hwy. 93 3 miles
- Pickens County Tax ID's: 4055-17-10-3288 and 4055-17-11-5054