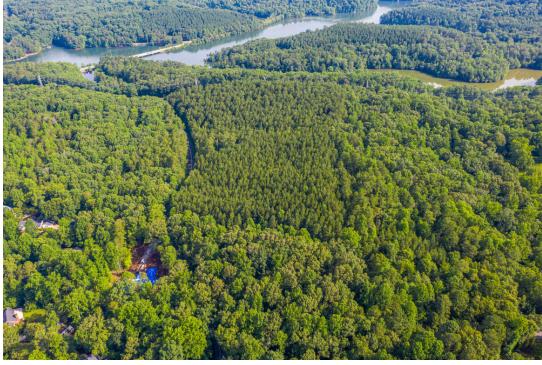

#### **PROPERTY OVERVIEW**

Rare development opportunity just minutes from Clemson University

#### **PROPERTY HIGHLIGHTS**

- Property fronts on Ford Road, Old Jewell Bridge Road and Clemson Street
- Excellent site for single family/multi-family housing
- Water and sewer nearby
- 2 miles from Clemson University Campus
- Overlooking Lake Hartwell
- Hwy. 123 1 mile, Hwy. 76 1.5 miles, Hwy. 93 3 miles
- Pickens County Tax ID's: 4055-17-10-3288 and 4055-17-11-5054