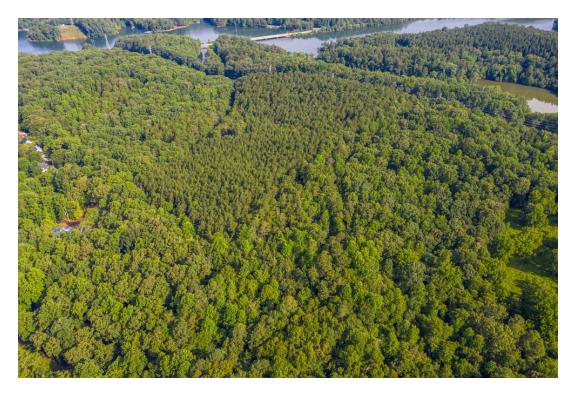

#### **PROPERTY OVERVIEW**

Rare development opportunity just minutes from Clemson University

#### **PROPERTY HIGHLIGHTS**

- Property fronts on Ford Road, Old Jewell Bridge Road and Clemson Street
- Excellent site for single family/multi-family housing
- Water and sewer nearby
- 2 miles from Clemson University Campus
- Overlooking Lake Hartwell
- Hwy. 123 1 mile, Hwy. 76 1.5 miles, Hwy. 93 3 miles
- Pickens County Tax ID's: 4055-17-10-3288 and 4055-17-11-5054