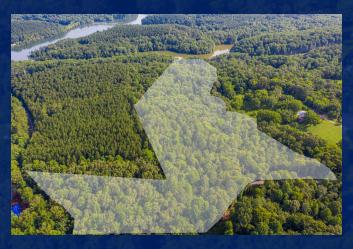

#### **FORD ROAD**

Clemson, SC 29631

**AVAILABLE** +/-20.88 Acres

**ASKING PRICE** \$730,000

CBCCAINE.COM

#### **PROPERTY HIGHLIGHTS**

- Property fronts on Ford Road, Old Jewell Bridge Road and Clemson Street
- Excellent site for single family/multi-family housing
- Water and sewer nearby
- 2 miles from Clemson University Campus
- Overlooking Lake Hartwell
- Hwy. 123 1 mile, Hwy. 76 1.5 miles, Hwy. 93 3 miles
- Pickens County Tax ID's: 4055-17-10-3288 and 4055-17-11-5054