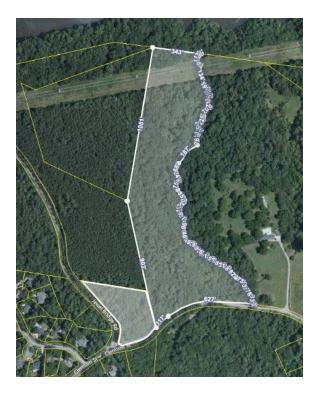

#### **OFFERING SUMMARY**

| Sale Price: | \$730,000            |  |  |
|-------------|----------------------|--|--|
| Lot Size:   | +/-20.88 Acres       |  |  |
| Zoned:      | RM-3 (+/-3.11 Acres) |  |  |
| Unzoned:    | +/-17.77 Acres       |  |  |
|             |                      |  |  |

#### **PROPERTY HIGHLIGHTS**

- Property fronts on Ford Road, Old Jewell Bridge Road and Clemson Street
- Excellent site for single family/multi-family housing
- Water and sewer nearby
- 2 miles from Clemson University Campus
- Overlooking Lake Hartwell
- Hwy. 123 1 mile, Hwy. 76 1.5 miles, Hwy. 93 3 miles
- Pickens County Tax ID's: 4055-17-10-3288 and 4055-17-11-5054