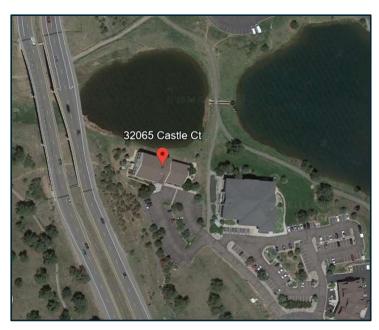

# FOR LEASE

**OFFICE** 

## 32065 CASTLE COURT EVERGREEN, COLORADO 80439



### PROPERTY FEATURES

- Great North Evergreen location
- Well-maintained Class A building
- Common showers and lockers
- Access to walking path and Jeffco Open Space

## **BUILDING SPECIFICATIONS**

Available Suites: Suite 150 3,280 RSF

 Suite 150A
 712 RSF

 Suite 150B
 756 RSF

Base Rental Rate: \$12.00/RSF/NNN

NNN Expenses: \$12.00/RSF

Available Offices: Suite 250-I \$675.00/mo

Suite 301 \$925.00/mo Suite 302 \$925.00/mo

3

Building Size: 16,605

Year Built: 1999

Stories:

#### FOR MORE INFORMATION CONTACT:

RENÉE SPICER

**JAMIE MACBETH** 

rspicer@gcgcre.com | 720.476.5226

jmacbeth@gcgcre.com | 720.476.5229



# 32065 CASTLE COURT EVERGREEN, COLORADO 80439





No warranty or representation is made as to the accuracy of the foregoing information. Terms of sale or lease and availability are subject to change or withdrawal without notice.

#### FOR MORE INFORMATION CONTACT:

RENÉE SPICER

rspicer@gcgcre.com | 720.476.5226

**JAMIE MACBETH** 

jmacbeth@gcgcre.com | 720.476.5229

GENESEE COMMERCIAL GROUP, LLC | 710 KIPLING STREET, SUITE 403 | LAKEWOOD, COLORADO 80215 | WWW.GCGCRE.COM