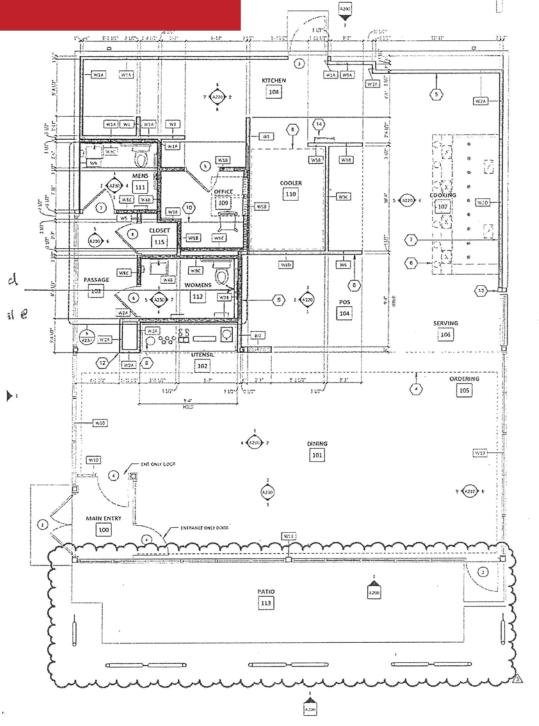

## Property Features:

- Space Available:
  - Former Chipotle
  - 2,137 SF ±
- Frontage on Appleway Avenue, near the Hwy 95 and Appleway Ave intersection.
- Other Neighboring Tenants:
  - Walgreens, Bank of America, AutoZone, Global Credit Union, Tuesday Morning, Fred's Appliance, Miller Paint, Tomato Street, Growler Guys, and many more.