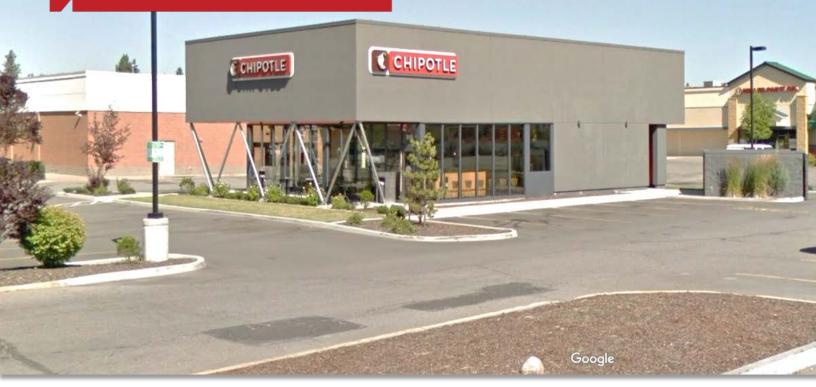

## Property Features:

- Space Available:
  - Former Chipotle
  - 2,137 SF ±
- Frontage on Appleway Avenue, near the Hwy 95 and Appleway Ave intersection.
- Other Neighboring Tenants:
  - Walgreens, Bank of America, AutoZone, Global Credit Union, Tuesday Morning, Fred's Appliance, Miller Paint, Tomato Street, Growler Guys, and many more.