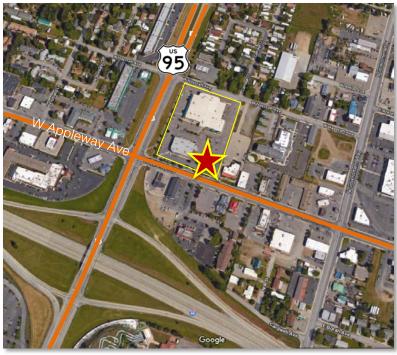

## 305 W. Appleway Ave

Coeur d'Alene, ID 83815

## Property Features:

- Space Available:
  - Former Chipotle
  - 2,137 SF ±
- Frontage on Appleway Avenue, near the Hwy 95 and Appleway Ave intersection.
- Other Neighboring Tenants:
  - Walgreens, Bank of America, AutoZone, Global Credit Union, Tuesday Morning, Fred's Appliance, Miller Paint, Tomato Street, Growler Guys, and many more.