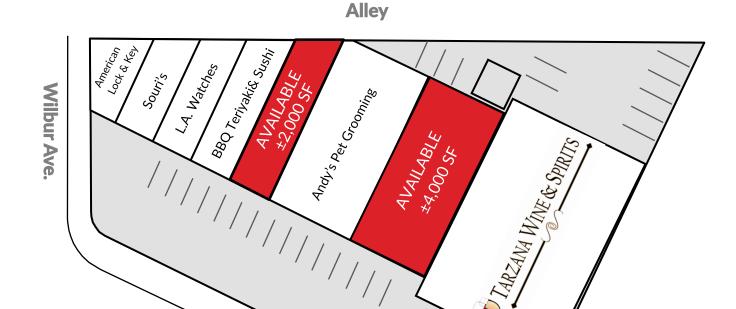

#### **PROPERTY FEATURES**

- Excellent signage and visibility on Ventura Boulevard
- Lots of natural light
- Former party supply store