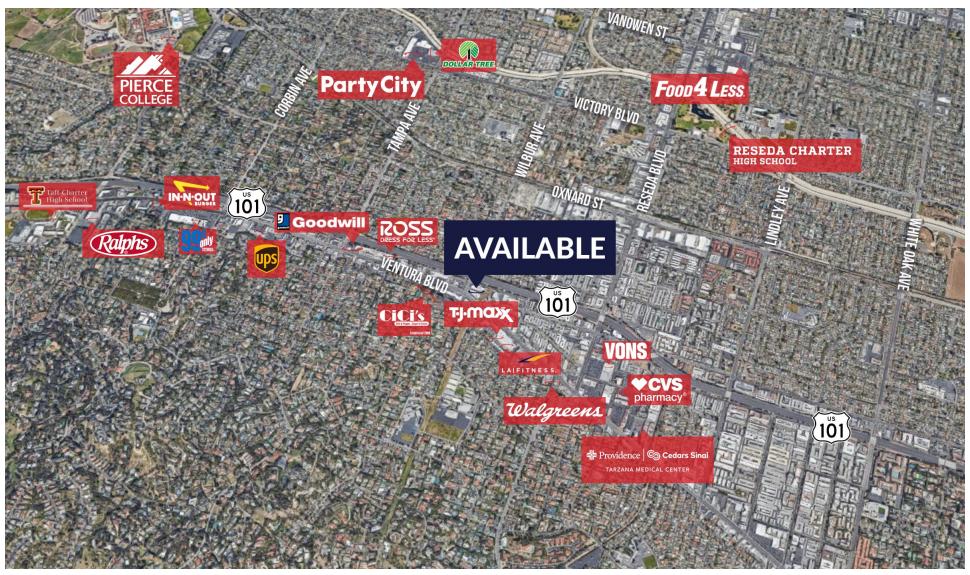

#### **AREA AMENITIES**

- Heavy pedestrian and automobile traffic
- Adjacent to Tarzana Village Walk
- Neighboring tenants include: Whole Foods, Von's, CVS, Starbucks, Coffee Bean, Walgreens, Brake Masters, Verizon, Ortho Mattress, ARCO, Winchell's Donuts
- Close proximity to the 101 Freeway