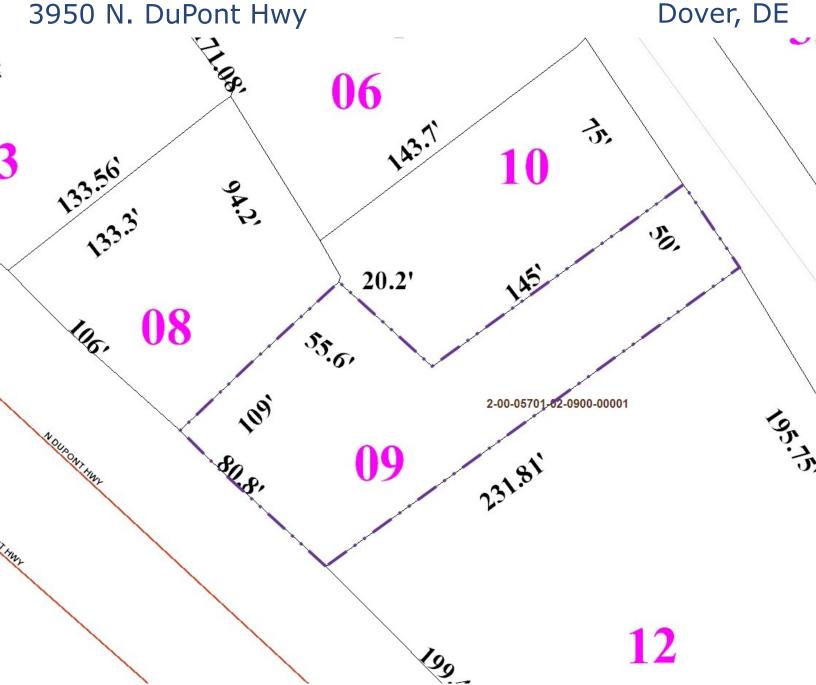

#### **Property Information**

- $\Rightarrow~$  0.39+/- Acre Lot
- $\Rightarrow$  2,078+/- SF Building
- $\Rightarrow$  Excellent Visibility
- ⇒ Ample Parking
- $\Rightarrow$  Parcel ID: 2-00-05701-02-0900-000
- $\Rightarrow$  Zoned BG
- $\Rightarrow$  Sale Price: \$425,000