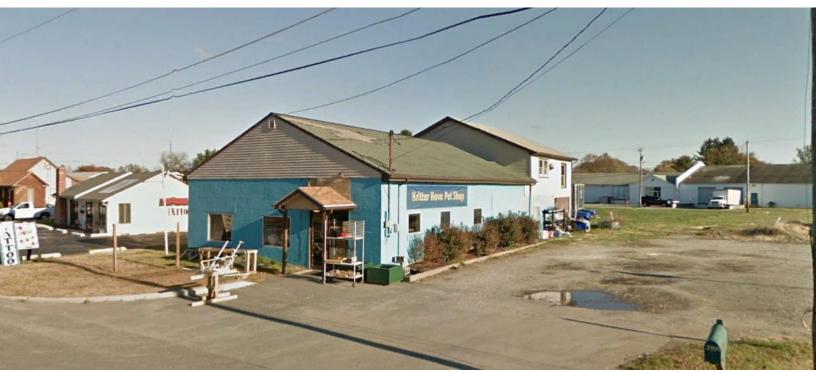

### 3950 N. DuPont Hwy

COMMERCIAL REALTY

### Dover, DE

#### **Property Information**

- $\Rightarrow~$  0.39+/- Acre Lot
- $\Rightarrow$  2,078+/- SF Building
- $\Rightarrow$  Excellent Visibility
- ⇒ Ample Parking
- $\Rightarrow$  Parcel ID: 2-00-05701-02-0900-000
- $\Rightarrow$  Zoned BG
- $\Rightarrow$  Sale Price: \$425,000