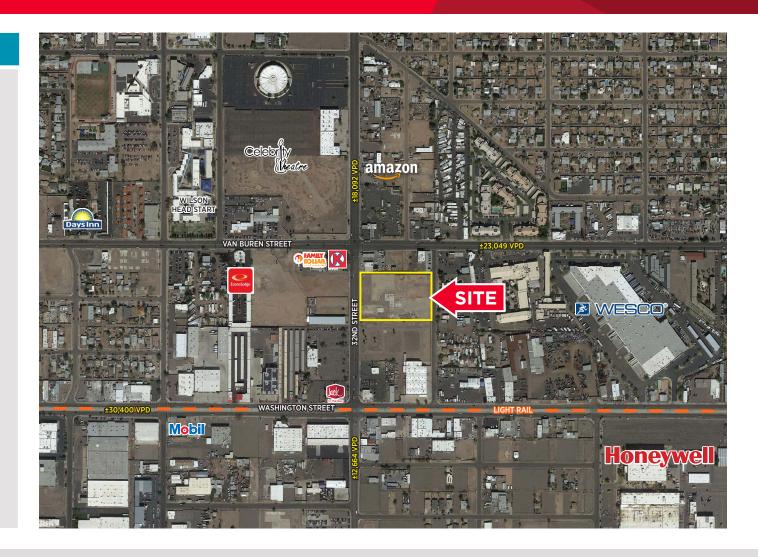

### SITE DETAILS

- Size: ±3.519 acres
- Property is zoned C-3 and R-5, City of Phoenix
- Fully fenced site
- Close proximity to Interstate 10, Interstate 17, Loop 202, and State Route 51 Freeways
- Great centerally located site for secure trailer storage
- Frontage and access on 32nd Street just off Van Buren Street