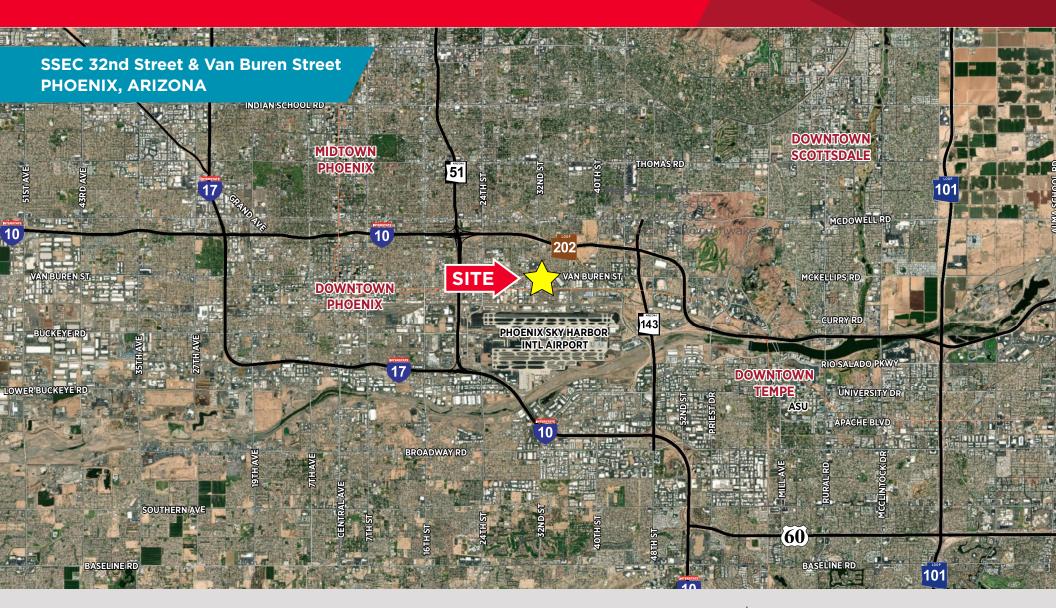

### SITE DETAILS

- Size: ±3.519 acres
- Property is zoned C-3 and R-5, City of Phoenix
- Fully fenced site
- Close proximity to Interstate 10, Interstate 17, Loop 202, and State Route 51 Freeways
- Great centerally located site for secure trailer storage
- Frontage and access on 32nd Street just off Van Buren Street