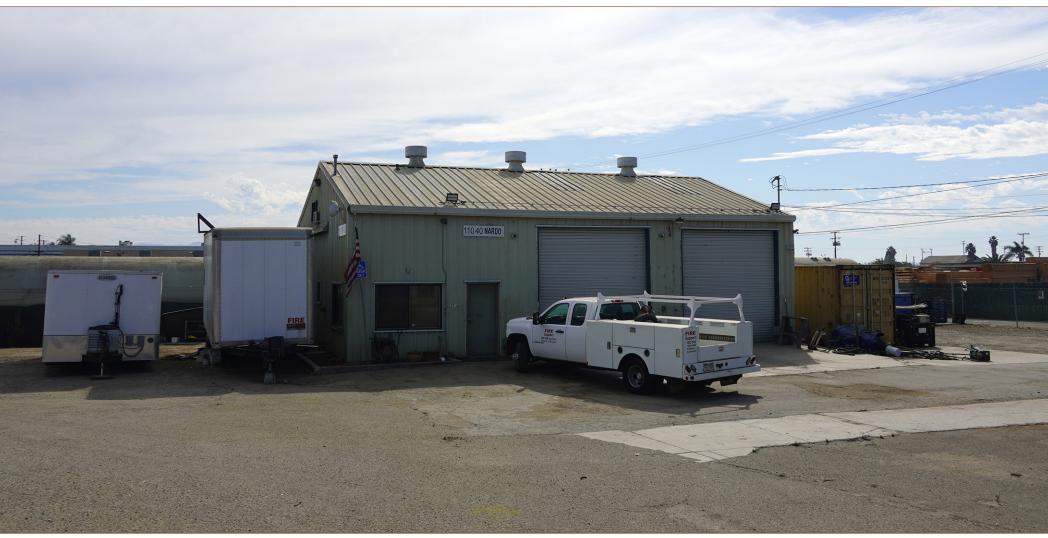

# M2 Zoned Industrial Bldg FO I

Contact: Matt Kingsley 805.653-6794 ext. 214 | mkingsley@beckergrp.com

11040 Nardo Street Saticoy • California

\$950,000

- Excellent Owner/User Building or Development Site
- 2,118 sf Metal Building/20,201 sf Fenced lot
- Large Fenced + Paved Yard with Drive Through Access
- Zoned M-2 / 2 Roll-Up Doors