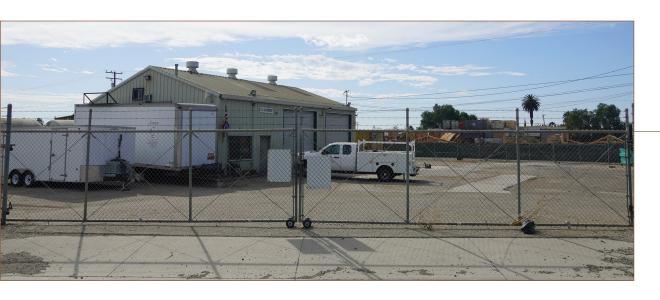

# M2 Zoned Industrial Bldg FO I

Contact: Matt Kingsley 805.653-6794 ext. 214 | mkingsley@beckergrp.com

11040 Nardo Street Saticoy • California

\$950,000

- Excellent Owner/User Building or Development Site
- 2,118 sf Metal Building/20,201 sf Fenced lot
- Large Fenced + Paved Yard with Drive Through Access
- Zoned M-2 / 2 Roll-Up Doors