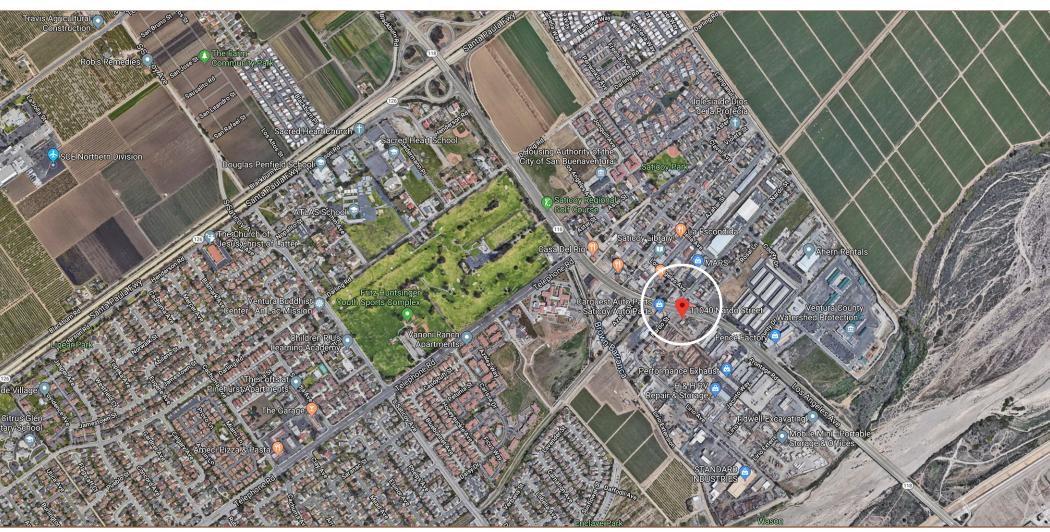

# M2 Zoned Industrial Bldg FO I

Contact: Matt Kingsley 805.653-6794 ext. 214 | mkingsley@beckergrp.com



11040 Nardo Street Saticoy • California

\$950,000

- Excellent Owner/User Building or Development Site
- 2,118 sf Metal Building/20,201 sf Fenced lot
- Large Fenced + Paved Yard with Drive Through Access
- Zoned M-2 / 2 Roll-Up Doors

- Signaled Corner Location w/approx 37,372 Daily Traffic Count [per Traffic Metrix]
- Easy Access via 101 Freeway, 126 Hwy and 118 Hwy

#### Real Estate Investments | Property Management





Real Estate Investments | Property Management







### Real Estate Investments | Property Management



opo survey



### Real Estate Investments | Property Management



ast aerial view



### Real Estate Investments | Property Management





Real Estate Investments | Property Management