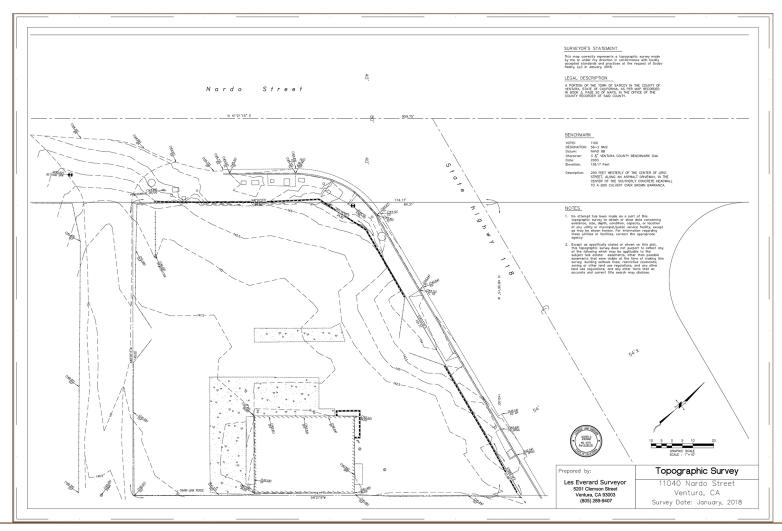

# M2 Zoned Industrial Bldg FO I

Contact: Matt Kingsley 805.653-6794 ext. 214 | mkingsley@beckergrp.com



11040 Nardo Street Saticoy • California

\$950,000

- Excellent Owner/User Building or Development Site
- 2,118 sf Metal Building/20,201 sf Fenced lot
- Large Fenced + Paved Yard with Drive Through Access
- Zoned M-2 / 2 Roll-Up Doors

- Signaled Corner Location w/approx 37,372 Daily Traffic Count [per Traffic Metrix]
- Easy Access via 101 Freeway, 126 Hwy and 118 Hwy

#### Real Estate Investments | Property Management





Real Estate Investments | Property Management







### Real Estate Investments | Property Management



opo survey



### Real Estate Investments | Property Management



ast aerial view



### Real Estate Investments | Property Management





Real Estate Investments | Property Management