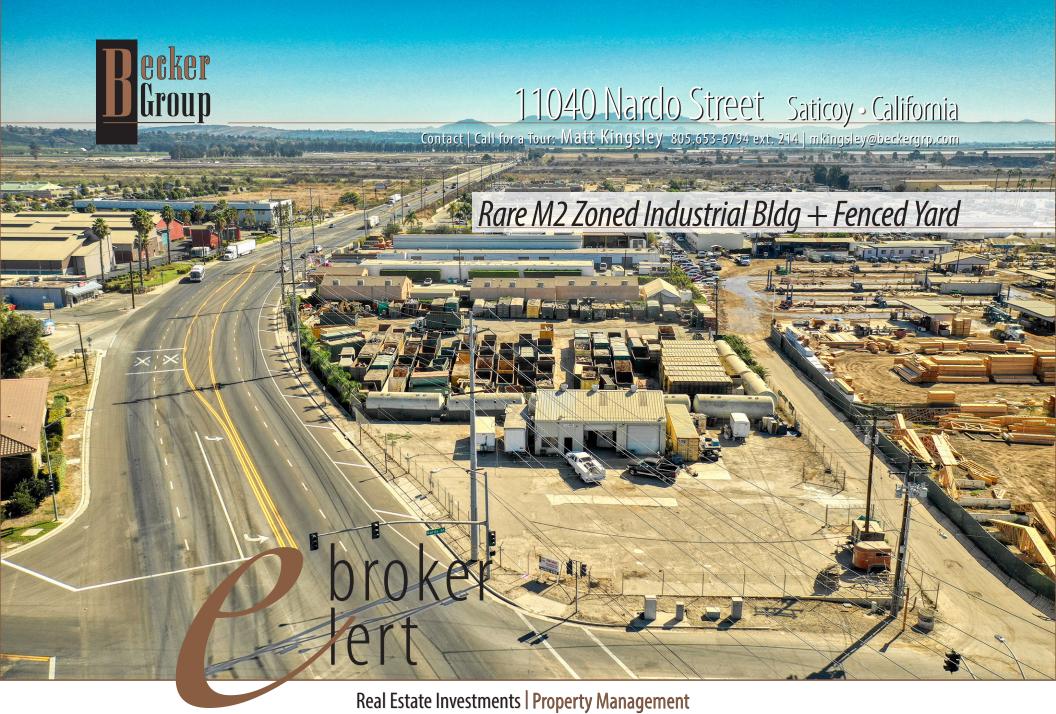

# M2 Zoned Industrial Bldg FO I

Contact: Matt Kingsley 805.653-6794 ext. 214 | mkingsley@beckergrp.com

11040 Nardo Street Saticoy • California

\$950,000

- Excellent Owner/User Building or Development Site
- 2,118 sf Metal Building/20,201 sf Fenced lot
- Large Fenced + Paved Yard with Drive Through Access
- Zoned M-2 / 2 Roll-Up Doors

- Signaled Corner Location w/approx 37,372 Daily Traffic Count [per Traffic Metrix]
- Easy Access via 101 Freeway, 126 Hwy and 118 Hwy