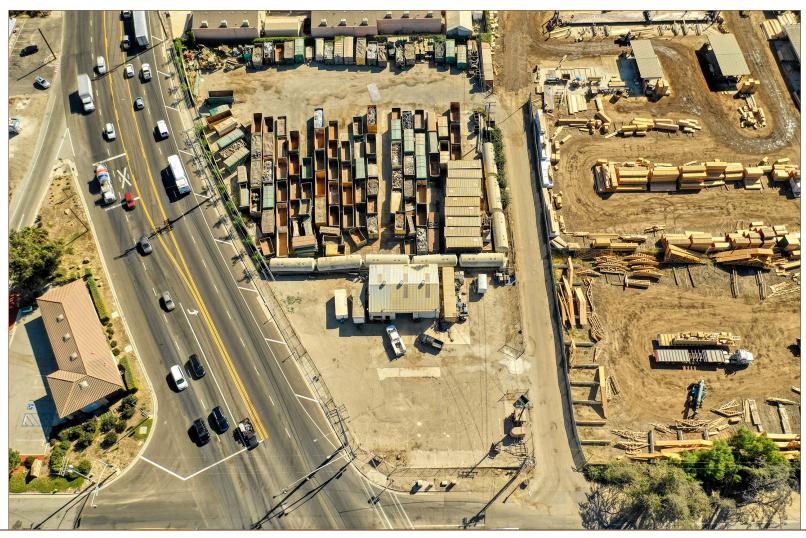

# M2 Zoned Industrial Bldg FO I

Contact: Matt Kingsley 805.653-6794 ext. 214 | mkingsley@beckergrp.com



11040 Nardo Street Saticoy • California

\$950,000

- Excellent Owner/User Building or Development Site
- 2,118 sf Metal Building/20,201 sf Fenced lot
- Large Fenced + Paved Yard with Drive Through Access
- Zoned M-2 / 2 Roll-Up Doors

- Signaled Corner Location w/approx 37,372 Daily Traffic Count [per Traffic Metrix]
- Easy Access via 101 Freeway, 126 Hwy and 118 Hwy

#### Real Estate Investments | Property Management





Real Estate Investments | Property Management







### Real Estate Investments | Property Management



opo survey



### Real Estate Investments | Property Management



ast aerial view



### Real Estate Investments | Property Management





Real Estate Investments | Property Management