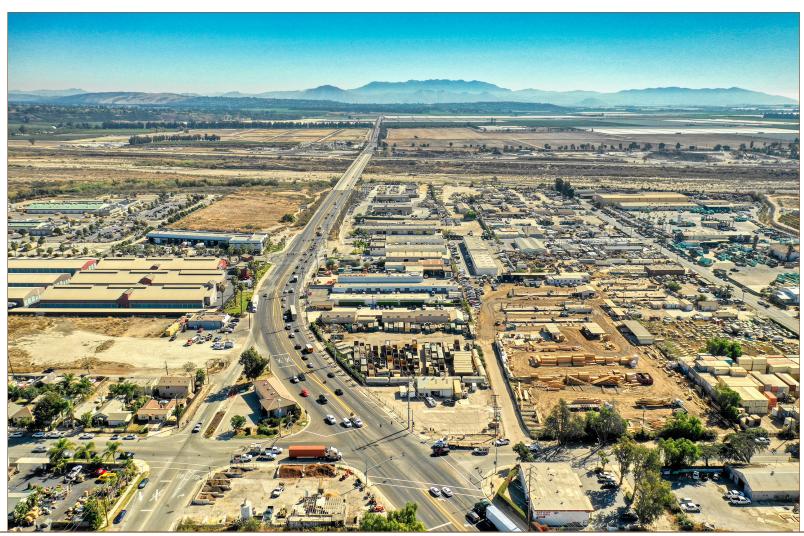

# M2 Zoned Industrial Bldg FO I

Contact: Matt Kingsley 805.653-6794 ext. 214 | mkingsley@beckergrp.com



11040 Nardo Street Saticoy • California

\$950,000

- Excellent Owner/User Building or Development Site
- 2,118 sf Metal Building/20,201 sf Fenced lot
- Large Fenced + Paved Yard with Drive Through Access
- Zoned M-2 / 2 Roll-Up Doors

- Signaled Corner Location w/approx 37,372 Daily Traffic Count [per Traffic Metrix]
- Easy Access via 101 Freeway, 126 Hwy and 118 Hwy

#### Real Estate Investments | Property Management





Real Estate Investments | Property Management







### Real Estate Investments | Property Management



opo survey



### Real Estate Investments | Property Management



ast aerial view



### Real Estate Investments | Property Management





Real Estate Investments | Property Management