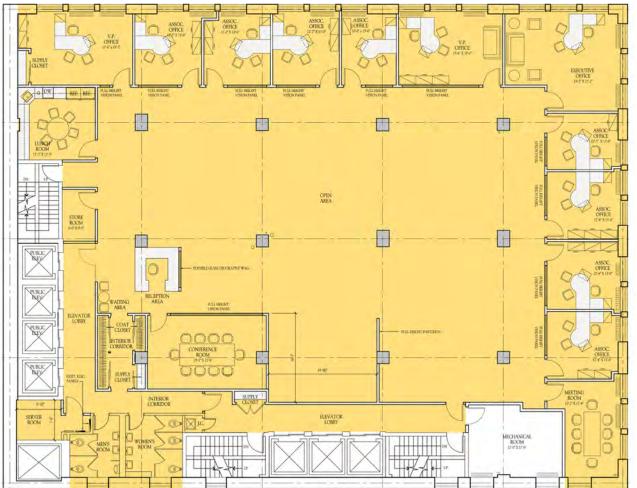

### **ENTIRE 4TH FLOOR 12,617 RSF** SUBLEASE: Through March 2021 | POSSESSION: Arranged

#### SPACE FEATURES

- Furniture can be made available
- 2 Conference Rooms

11 Offices

Large Pantry Open seating for 44

## ENTIRE 4TH FLOOR 12,617 RSF

PARK AVENUE SOUTH

**21ST STREET**