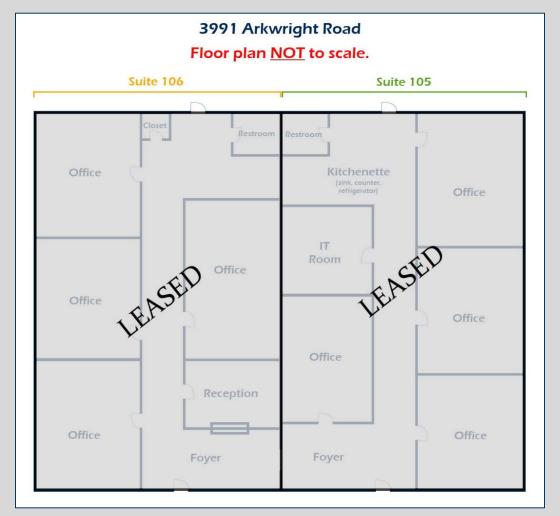

#### **OVERLOOK AT ARKWRIGHT**

- Two (2) suites totaling 2,100 SF
  - SUITE 105 1,050 SF
  - <u>SUITE 106</u> 1,050 SF
- 100% leased (call Agent for details)
- Built 2009
- Zoned C-2
- Located off I-75 (Exit 169) with easy access to Riverside Drive and Bass Road