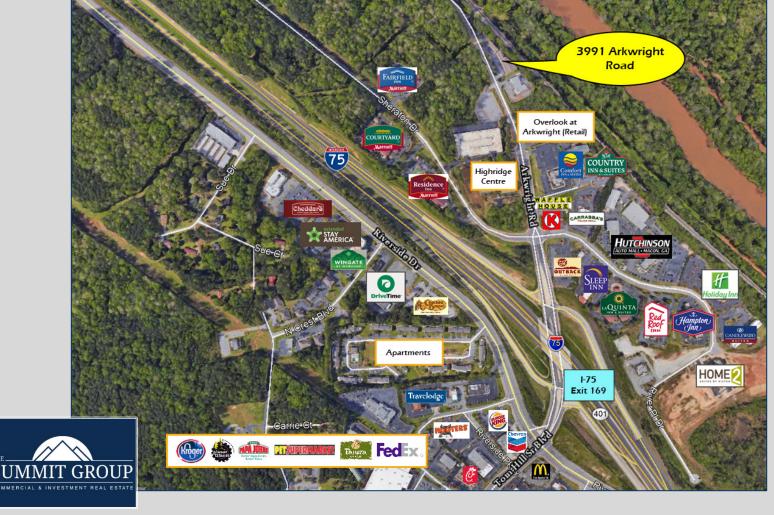

#### **OVERLOOK AT ARKWRIGHT**

- Two (2) suites totaling 2,100 SF
  - SUITE 105 1,050 SF
  - <u>SUITE 106</u> 1,050 SF
- 100% leased (call Agent for details)
- Built 2009
- Zoned C-2
- Located off I-75 (Exit 169) with easy access to Riverside Drive and Bass Road