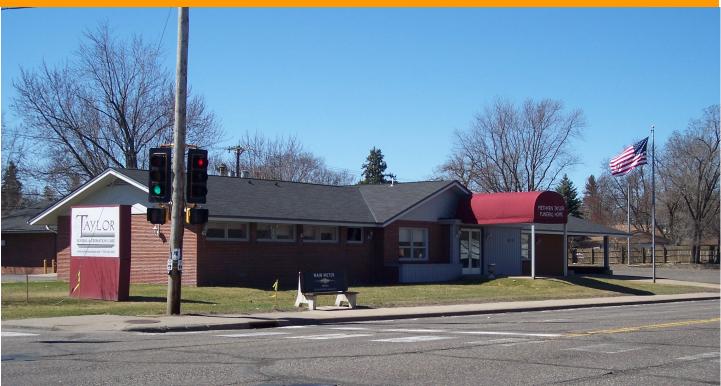

### For Sale

850 East Main Street Anoka, MN 55303

#### **PROPERTY DETAILS**

- Former funeral home for sale
- Office/retail/redevelopment or special use
- Three (3) city lots in downtown Anoka
- Total land size 41,445sf (.95 acres)
- 67 marked surface stalls
- Building size

# **For Sale**

850 E Main St | Anoka, Minnesota 55303

FOR MORE INFORMATION, CONTACT Marty Fisher | 763.862.2005 | mfisher@premiercommercialproperties.com

Rear access Main building (additional parking)

> Main St location on signalized intersection