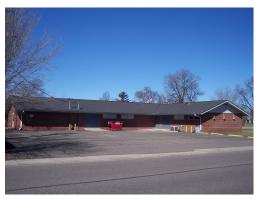

Main building - upper level 4,790sf - lower level 4,790sf Rental building (unoccupied) - upper level 1,196sf lower level 1,196sf

Cannot sell to another funeral home

**PROPERTY DETAILS** SALE PRICE: \$835,000.00 PROPERTY TAXES: \$18,232.29 (2019)

# **For Sale**

850 E Main St | Anoka, Minnesota 55303

FOR MORE INFORMATION, CONTACT Marty Fisher | 763.862.2005 | mfisher@premiercommercialproperties.com

Rear access Main building (additional parking)

> Main St location on signalized intersection