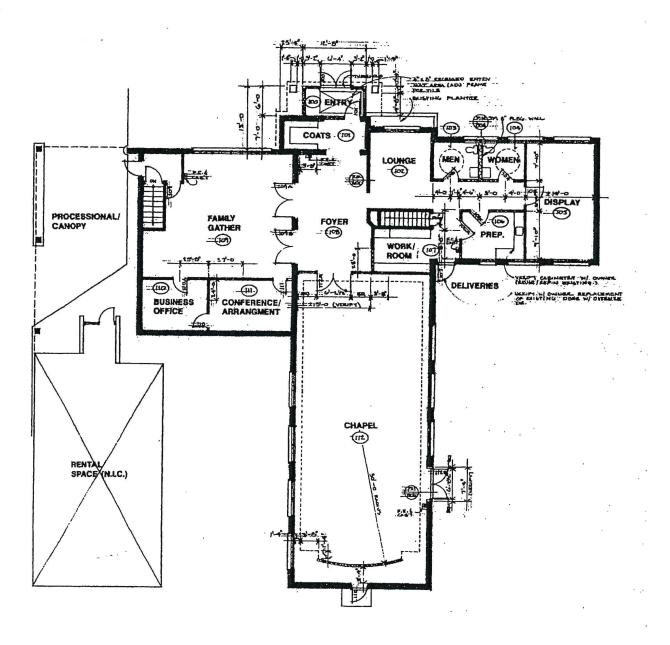

#### Main Floor 4,790 square feet

Main Entrance and Lobby Area

Break area

Main hallway

Office

Conference

Main seating area - maximum occupancy 230

#### Upper level - Main building

For MORE INFORMATION, CONTACT Marty Fisher | 763.862.2005 | mfisher@premiercommercialproperties.com