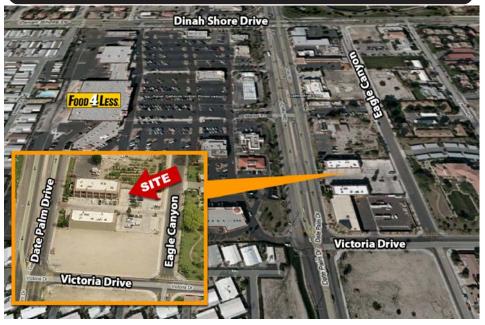

# RENTAL RATES SLASHED!!! VIP PLAZA: PROFESSIONAL OFFICE SUITE FOR LEASE

34400-34432 Date Palm Dr., Cathedral City Between Dinah Shore & Victoria Drive